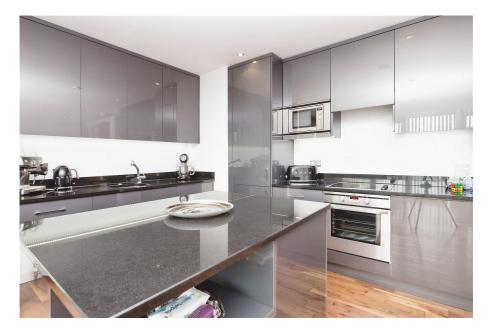

With views of the River Irwell, this impeccably maintained and enhanced 9th floor apartment encompasses a range of noteworthy features, including a secure communal entrance with a dedicated concierge service, elevators servicing all floors, a private entrance hallway complete with ample storage facilities, and a dual-aspect open-plan living and dining area, with a sweeping wraparound balcony. The kitchen, recently revamped, shines with high-gloss surfaces and comes equipped with top-of-the-line integrated appliances such as an electric oven, hob, microwave, dishwasher, fridge freezer, and washing machine.