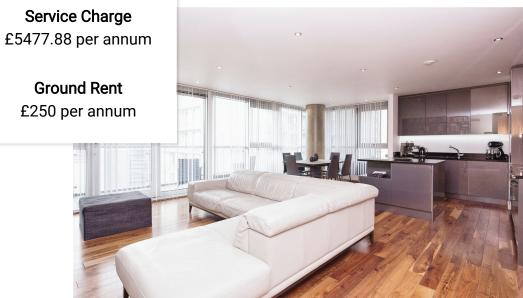

With views of the River Irwell, this impeccably maintained and enhanced 9th floor apartment encompasses a range of noteworthy features, including a secure communal entrance with a dedicated concierge service, elevators servicing all floors, a private entrance hallway complete with ample storage facilities, and a dual-aspect open-plan living and dining area, with a sweeping wraparound balcony. The kitchen, recently revamped, shines with high-gloss surfaces and comes equipped with top-of-the-line integrated appliances such as an electric oven, hob, microwave, dishwasher, fridge freezer, and washing machine.