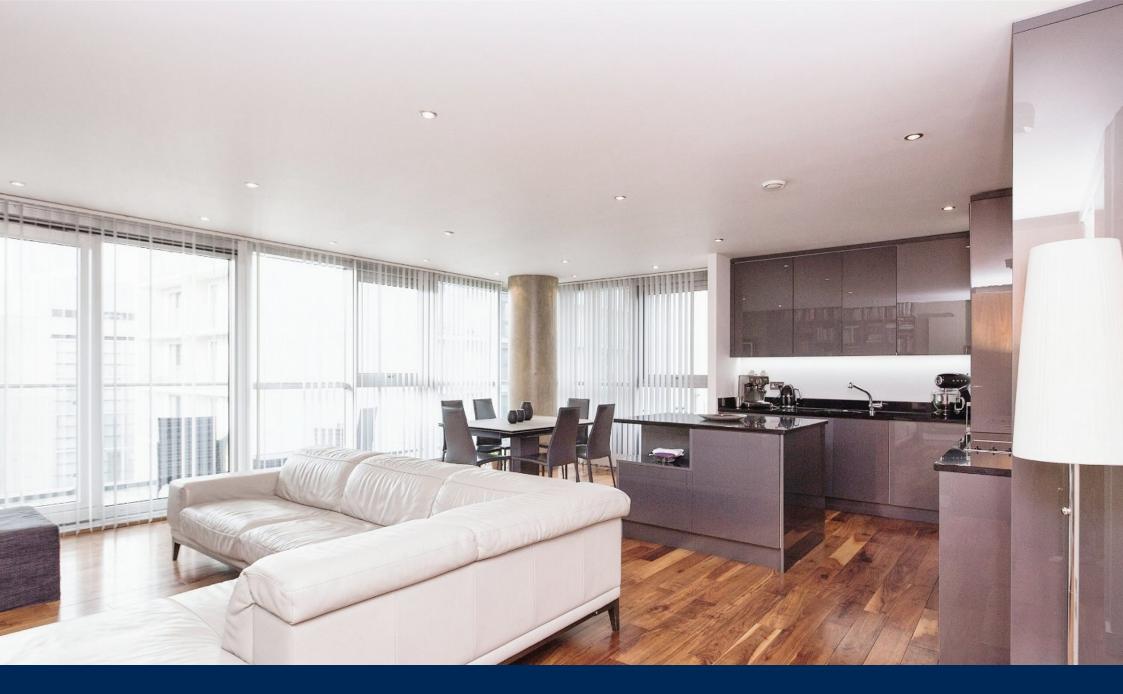

With views of the River Irwell, this impeccably maintained and enhanced 9th floor apartment encompasses a range of noteworthy features, including a secure communal entrance with a dedicated concierge service, elevators servicing all floors, a private entrance hallway complete with ample storage facilities, and a dual-aspect open-plan living and dining area, with a sweeping wraparound balcony. The kitchen, recently revamped, shines with high-gloss surfaces and comes equipped with top-of-the-line integrated appliances such as an electric oven, hob, microwave, dishwasher, fridge freezer, and washing machine.