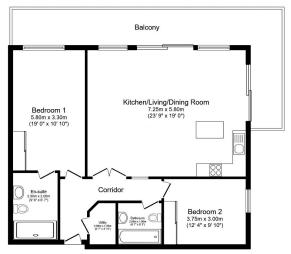

The primary double bedroom is endowed with a built-in wardrobe and an en-suite shower room, while a second double bedroom boasts its own built-in wardrobe as well. The main bathroom, also meticulously fitted, offers abundant storage solutions thoughtfully integrated by the current owner.

Total floor area 94.0 sq.m. (1,012 sq.ft.) approx

This floor plan is for illustrative purposes only. It is not drawn to scale. Any measurements, floor areas (including any total floor area), openings and orientation are approximate. No details are guaranteed they cannot be relied upon for any purpose and they do not form part of any agreement. No liability is taken for any error, omission or instaltement. A party must rely upon its own inspection(s). Plan produced for Henry Willishin, Powered by www.forcalagent.com