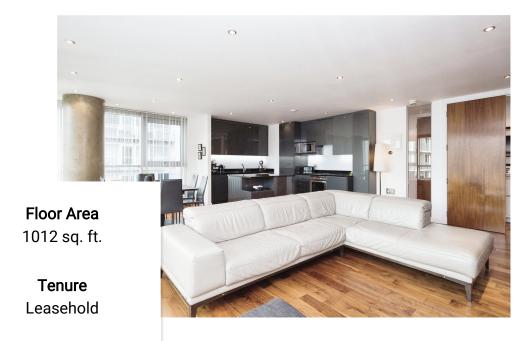

With views of the River Irwell, this impeccably maintained and enhanced 9th floor apartment encompasses a range of noteworthy features, including a secure communal entrance with a dedicated concierge service, elevators servicing all floors, a private entrance hallway complete with ample storage facilities, and a dual-aspect open-plan living and dining area, with a sweeping wraparound balcony. The kitchen, recently revamped, shines with high-gloss surfaces and comes equipped with top-of-the-line integrated appliances such as an electric oven, hob, microwave, dishwasher, fridge freezer, and washing machine.

Total floor area 94.0 sq.m. (1,012 sq.ft.) approx

This floor plan is for illustrative purposes only. It is not drawn to scale. Any measurements, floor areas (including any total floor area), openings and orientation are approximate. No details are guaranteed they cannot be relied upon for any purpose and they do not form part of any agreement. No liability is taken for any error, omission or instaltement. A party must rely upon its own inspection(s). Plan produced for Henry Willishin, Powered by www.forcalagent.com