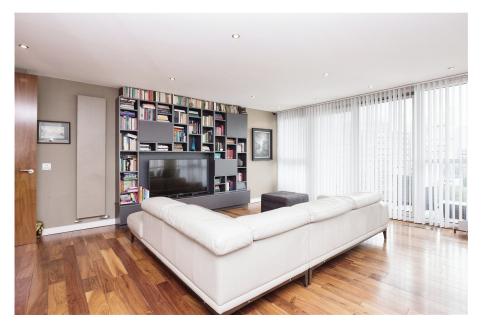

With views of the River Irwell, this impeccably maintained and enhanced 9th floor apartment encompasses a range of noteworthy features, including a secure communal entrance with a dedicated concierge service, elevators servicing all floors, a private entrance hallway complete with ample storage facilities, and a dual-aspect open-plan living and dining area, with a sweeping wraparound balcony. The kitchen, recently revamped, shines with high-gloss surfaces and comes equipped with top-of-the-line integrated appliances such as an electric oven, hob, microwave, dishwasher, fridge freezer, and washing machine.