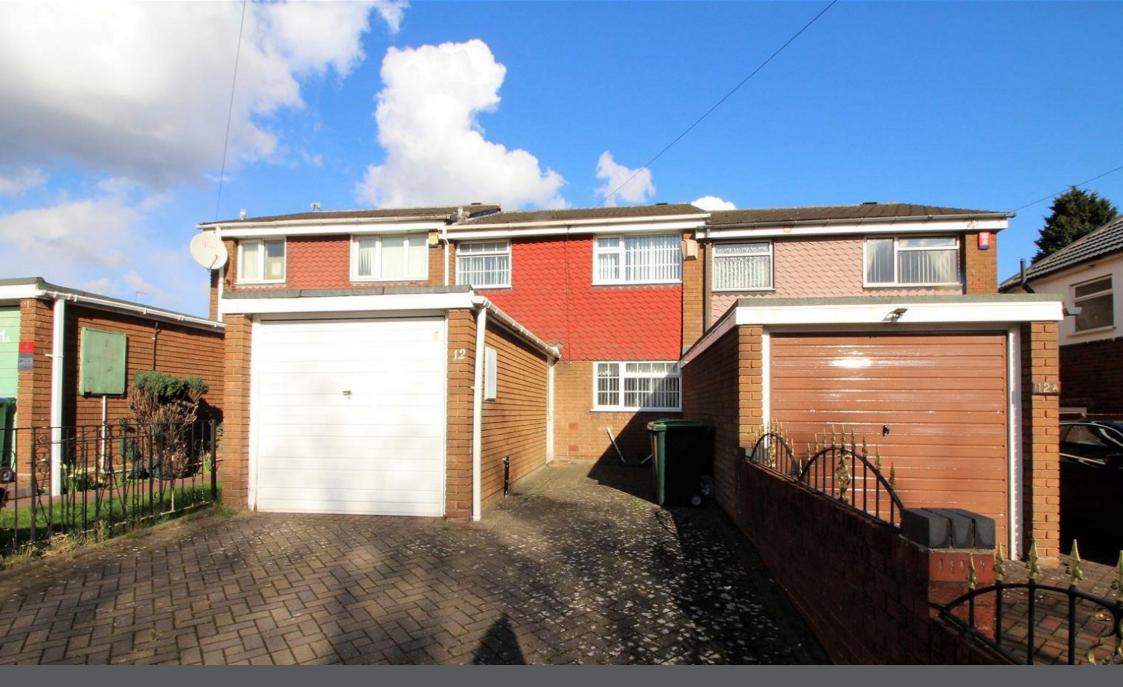

GOOD SIZED REAR GARDEN

GARAGE TO FRONT

DRIVEWAY PARKING

FAMILY HOME IS MOVE-IN READY Located at this popular residential address, this WELL PRESENTED mid terraced home MUST BE SEEN! Set behind a block paved driveway leading to a garage and main entrance door the ground floor comprises hall opening to DINING ROOM and adjoining ATTRACTIVE KITCHEN (with potential to knock through to create a kitchen diner) and SPACIOUS LOUNGE, complete with French doors opening to a CONSERVATORY; whilst to the first floor, there is are TWO DOUBLE BEDROOMS, GOOD SIZED third single bedroom and house bathroom. Outside, we find a lawned rear garden offering the ideal space to relax and enjoy the summer months. FREEHOLD - EPC=G - COUNCIL TAX=B