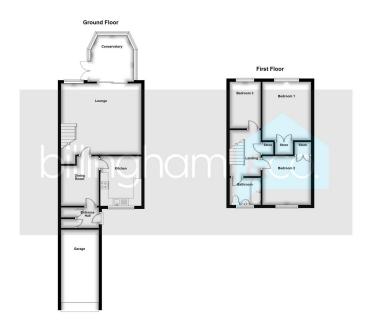

GOOD SIZED REAR GARDEN

GARAGE TO FRONT

DRIVEWAY PARKING

FAMILY HOME IS MOVE-IN READY Located at this popular residential address, this WELL PRESENTED mid terraced home MUST BE SEEN! Set behind a block paved driveway leading to a garage and main entrance door the ground floor comprises hall opening to DINING ROOM and adjoining ATTRACTIVE KITCHEN (with potential to knock through to create a kitchen diner) and SPACIOUS LOUNGE, complete with French doors opening to a CONSERVATORY; whilst to the first floor, there is are TWO DOUBLE BEDROOMS, GOOD SIZED third single bedroom and house bathroom. Outside, we find a lawned rear garden offering the ideal space to relax and enjoy the summer months. FREEHOLD - EPC=G - COUNCIL TAX=B