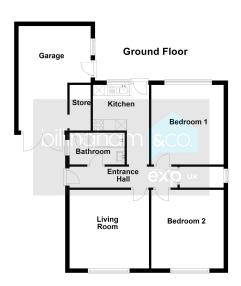

  DRIVEWAY PARKING
- SIDE GARAGE
- MUST BE SEEN!

FANTASTIC TWO BED DETACHED BUNGALOW. Ideal for both DOWNSIZERS and FIRST TIMERS alike, this VERY WELL PRESENTED bungalow is handily located close to a HOST OF LOCAL AMENITIES, to include SHOPS, SCHOOLS and GOOD PUBLIC TRANSPORT LINKS.. Set behind DRIVEWAY PARKING leading to a SIDE GARAGE, the property has accommodation to briefly comprise entrance hall, FITTED KITCHEN, good sized LOUNGE, TWO DOUBLE BEDROOMS and an ATTRACTIVE BATHROOM. Outside, there is a PLEASANT, LOW MAINTENANCE REAR GARDEN offering the ideal space to relax during the summer months. FREEHOLD - COUNCIL TAX= B - EPC=D