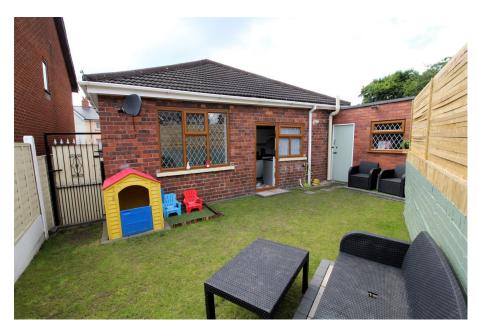

  DRIVEWAY PARKING
- SIDE GARAGE
- MUST BE SEEN!

FANTASTIC TWO BED DETACHED BUNGALOW. Ideal for both DOWNSIZERS and FIRST TIMERS alike, this VERY WELL PRESENTED bungalow is handily located close to a HOST OF LOCAL AMENITIES, to include SHOPS, SCHOOLS and GOOD PUBLIC TRANSPORT LINKS.. Set behind DRIVEWAY PARKING leading to a SIDE GARAGE, the property has accommodation to briefly comprise entrance hall, FITTED KITCHEN, good sized LOUNGE, TWO DOUBLE BEDROOMS and an ATTRACTIVE BATHROOM. Outside, there is a PLEASANT, LOW MAINTENANCE REAR GARDEN offering the ideal space to relax during the summer months. FREEHOLD - COUNCIL TAX= B - EPC=D