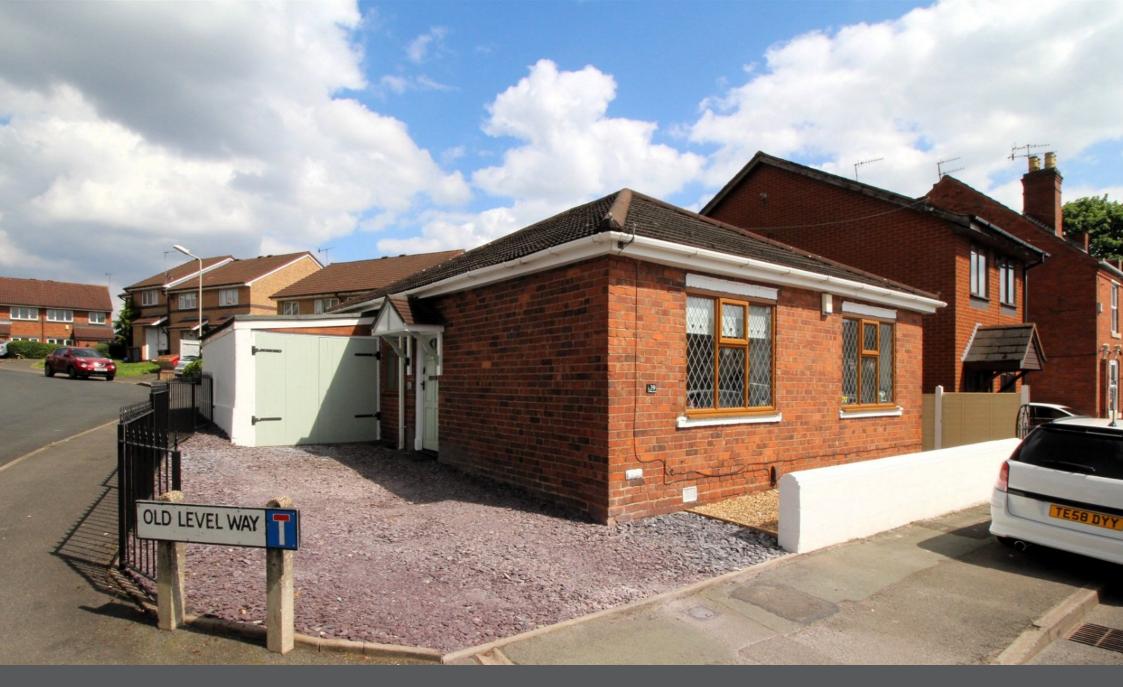

## 39 Cradley Road Netherton,

## Offers In Region Of £210,000

**1** 2 **1** 1 **1** 1

- DETACHED BUNGALOW
- IDEAL FOR FIRST TIMERS AND DOWNSIZERS
- VERY WELL PRESENTED THROUGHOUT
- TWO DOUBLE BEDROOMS
- GOOD-SIZED LOUNGE
- KITCHEN AND BATHROOM
- PRIVATE, LOW MAINTENANCE REAR GARDEN
- GARDEN

  DRIVEWAY PARKING
- SIDE GARAGE
- MUST BE SEEN!

FANTASTIC TWO BED DETACHED BUNGALOW. Ideal for both DOWNSIZERS and FIRST TIMERS alike, this VERY WELL PRESENTED bungalow is handily located close to a HOST OF LOCAL AMENITIES, to include SHOPS, SCHOOLS and GOOD PUBLIC TRANSPORT LINKS.. Set behind DRIVEWAY PARKING leading to a SIDE GARAGE, the property has accommodation to briefly comprise entrance hall, FITTED KITCHEN, good sized LOUNGE, TWO DOUBLE BEDROOMS and an ATTRACTIVE BATHROOM. Outside, there is a PLEASANT, LOW MAINTENANCE REAR GARDEN offering the ideal space to relax during the summer months. FREEHOLD - COUNCIL TAX= B - EPC=D