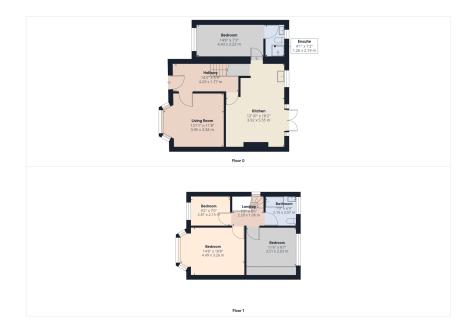

A well presented and extended four-bedroomed semi-detached home located on a corner position in a commuter-friendly location. With contemporary finishes throughout the family accommodation offers an entrance hall, lounge, stunning refitted pen plan kitchen diner and ground floor bedroom (or ideal home office) with private shower room. On the first floor is a central landing, three further bedroom and house bathroom. To the front of the property is plentiful off road parking. Behind is a beautiful stone paved patio area and enclosed rear garden. No upward chain.