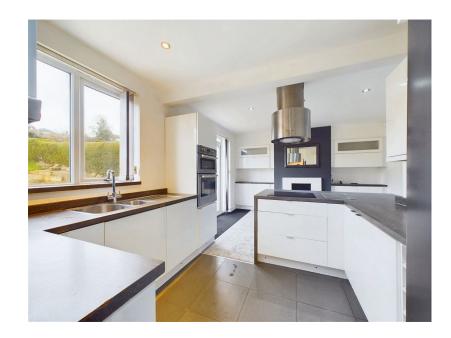

A well presented and extended four-bedroomed semi-detached home located on a corner position in a commuter-friendly location. With contemporary finishes throughout the family accommodation offers an entrance hall, lounge, stunning refitted pen plan kitchen diner and ground floor bedroom (or ideal home office) with private shower room. On the first floor is a central landing, three further bedroom and house bathroom. To the front of the property is plentiful off road parking. Behind is a beautiful stone paved patio area and enclosed rear garden. No upward chain.