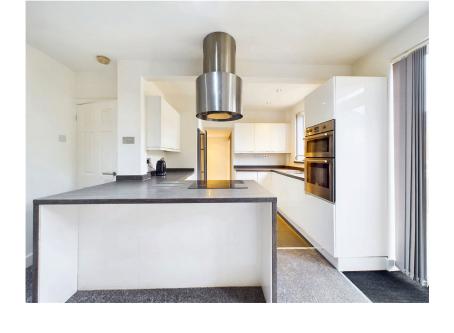

A well presented and extended four-bedroomed semi-detached home located on a corner position in a commuter-friendly location. With contemporary finishes throughout the family accommodation offers an entrance hall, lounge, stunning refitted pen plan kitchen diner and ground floor bedroom (or ideal home office) with private shower room. On the first floor is a central landing, three further bedroom and house bathroom. To the front of the property is plentiful off road parking. Behind is a beautiful stone paved patio area and enclosed rear garden. No upward chain.