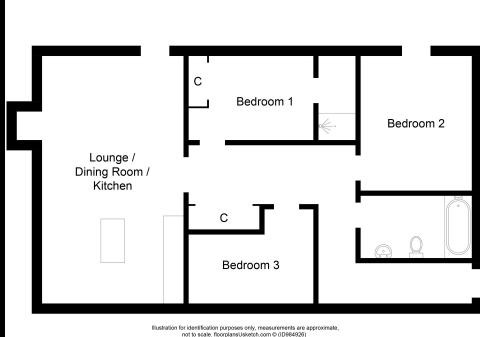

## 16 GREAT GLEN PLACE, INVERNESS, IV3 8FA OFFERS OVER £260,000

LOCATED IN LANDMARK BUIDING
BRIGHT AND SPACIOUS ACCOMMODATION
STYLISHLY PRESENTED THROUGHOUT
CONTEMPORARY OPEN PLAN LIVING
ENJOYING VIEWS ACROSS THE CITY
THREE DOUBLE BEDROOMS
MASTER WITH EN-SUITE SHOWER ROOM
PATIO AREA & EXTERNAL STORAGE