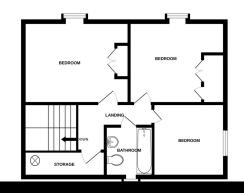

1ST FLOOR

eXp World UK Ltd is a registered company at Level 37, 25 Canada Square, London, E14 5LQ. Registered company number is 12016573. VAT Registration Number is 327 4120 29

Comprehensive, modern marketing