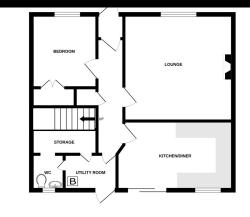

1ST FLOOR

eXp World UK Ltd is a registered company at Level 37, 25 Canada Square, London, E14 5LQ. Registered company number is 12016573. VAT Registration Number is 327 4120 29

Comprehensive, modern marketing