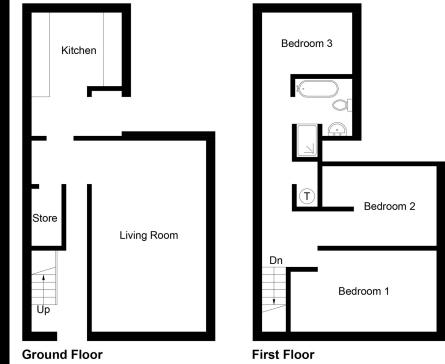

## 75 CULDUTHEL ROAD, INVERNESS, IV2 4HH OFFERS OVER £265,000

- CHARMING VICTORIAN PROPERTY
  HIGHLY SOUGHT AFTER LOCATION
  CONVENIENT FOR AMENITIES
  TASTEFULLY EXTEDENDED ACCOMMODATION
  UNIQUE PROPRTY FULL OF CHARACTER & CHARM
- THREE DOUBLE BEDROOMS LARGE GARDEN & AMPLE PARKING IDEAL FOR A VARIETY OF BUYERS