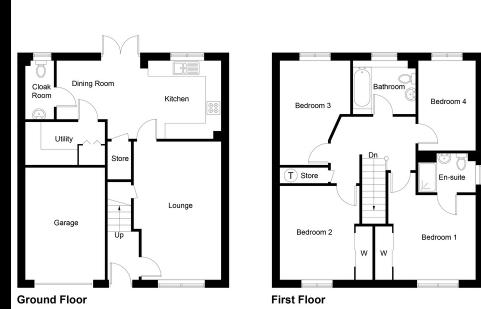

Illustration for identification purposes only, measurements are approximate, not to scale, floorplansUsketch.com © (ID1031400)

eXp World UK Ltd is a registered company at Level 37, 25 Canada Square, London, E14 5LQ. Registered company number is 12016573. VAT Registration Number is 327 4120 29