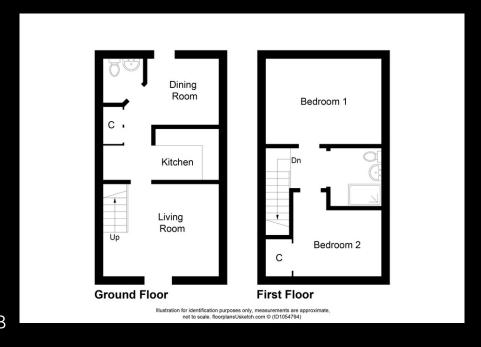

## 15 SPEY AVENUE, MILTON OF LEYS, INVERNESS, IV2 6DS OFFERS OVER £185,000

- MODERN OPEN PLAN LIVING
- BRIGHT AND WELL PRESENTED
- WALK-IN CONDITION
- POPULAR RESIDENTIAL AREA
- CLOSE TO LOCAL AMENITIES
- OFF-STREET DRIVEWAY PARKING
- GARDENS TO FRONT AND REAR
- IDEAL FOR 1ST TIME BUYER, BUY TO LET OR AIR BNB