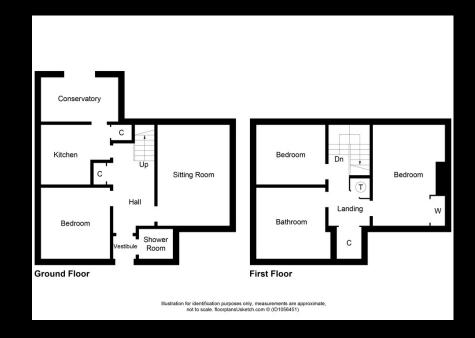

## 8 LOCHEND, INVERNESS, IV3 8JZ OFFERS OVER £220,000

- LOCATED ON SHORES OF LOCH NESS
- ACCESS TO BEACH FROM REAR GARDEN
- STUNNING VIEWS ACROSS THE LOCH
- EASY REACH OF INVERNESS & DRUMNADROCHIT
- COMFORTABLE FAMILY HOME
- SPACIOUS LIVING ACCOMMODATION
- THREE DOUBLE BEDROOMS
- GENEROUS GARDEN GROUNDS