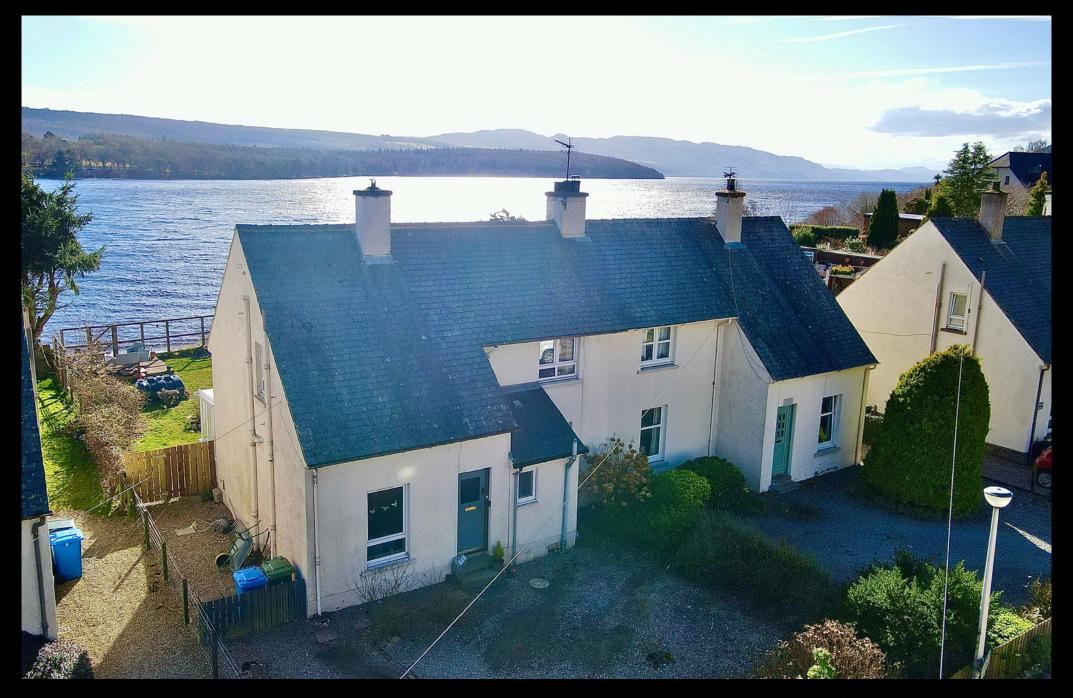

## 8 LOCHEND, INVERNESS, IV3 8JZ OFFERS OVER £220,000

- LOCATED ON SHORES OF LOCH NESS
- ACCESS TO BEACH FROM REAR GARDEN
- STUNNING VIEWS ACROSS THE LOCH
- EASY REACH OF INVERNESS & DRUMNADROCHIT
- COMFORTABLE FAMILY HOME
- SPACIOUS LIVING ACCOMMODATION
- THREE DOUBLE BEDROOMS
- GENEROUS GARDEN GROUNDS