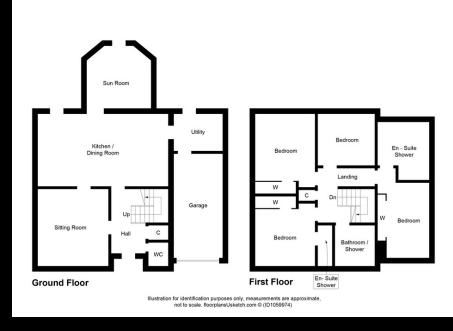

## 114 CULDUTHEL PARK, INVERNESS, IV2 4RZ OFFERS OVER £355,000

QUIETLY POSITIONED IN SOUGHT AFTER AREA
EASY REACH OF AMENTIES
TASTEFULLY EXTENDED
DECORATED IN NEUTRAL TONES
IDEAL FOR GROWING FAMILY
ATTRACTIVE GARDENS
AMPLE OFF-STREET PARKING
INTEGRATED GARAGE