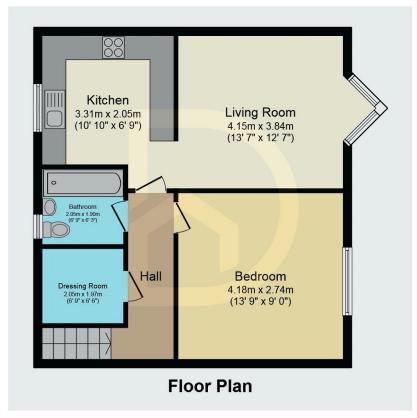

Total floor area 62.1 m<sup>2</sup> (668 sq.ft.) approx

This plan is for illustration purposes only and may not be representative of the property. Plan not to scale. Powered by PropertyBox