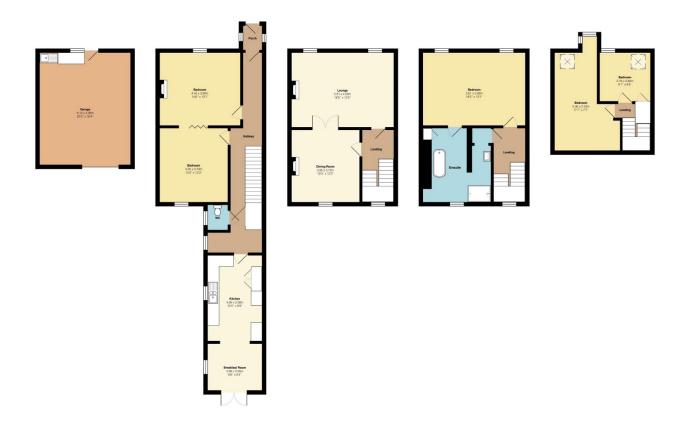

Standing tall on Devonport Road within the heart of Stoke village is this grand period property spanning four floors and bursting with original features. Offering versatile accommodation to suit many needs. Currently arranged as five double bedrooms and three spacious reception rooms, with some simple alterations the property could accommodate a self-contained annex.

- Spacious Terraced Family Home Offering Versatile Accomodation
- · Five Double Bedrooms
- · Beautiful Character Features Throughout
- · Spacious enclosed courtyard
- · Viewing Highly Recommended