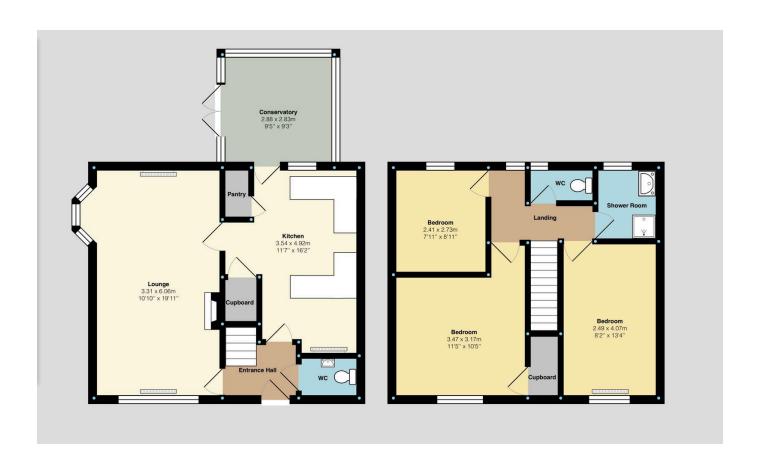

## 17 Clittaford Road, Southway

£220,000 🖺 3 🖺 2 🚍 3

Introducing this sizeable end of terrace property in Southway. Close to a range of amenities and offering spacious accommodation along with a large garden, garage and parking.

## **Key Features**

- Three Bedroom End of Terrace House
- · Large Garden to the side and Rear
- Garage
- · Lounge / Diner
- Perfect Family Home

- · Positioned on a Corner Plot
- · Parking for Multiple Vehicles
- · Kitchen / Breakfast Room
- Family Bathroom Downstairs Cloakroom
- VIEWING HIGHLY RECOMMENDED