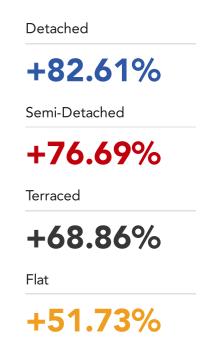

## Market **House Price Statistics**

### 10 Year History of Average House Prices by Property Type in LE11