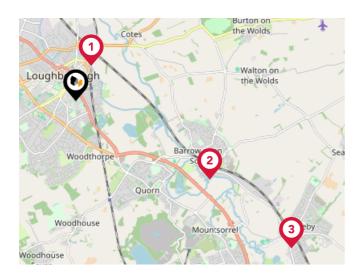

### National Rail Stations

| Pin | Name                                 | Distance   |
|-----|--------------------------------------|------------|
| 1   | Loughborough (Leics) Rail<br>Station | 0.69 miles |
| 2   | Barrow upon Soar Rail<br>Station     | 2.79 miles |
| 3   | Sileby Rail Station                  | 4.68 miles |

### **Local Connections**

| Pin | Name                                            | Distance   |
|-----|-------------------------------------------------|------------|
| 1   | Loughborough Central<br>(Great Central Railway) | 0.28 miles |
| 2   | Quorn & Woodhouse<br>(Great Central Railway)    | 2.12 miles |
| 3   | Rothley (Great Central<br>Railway)              | 4.84 miles |