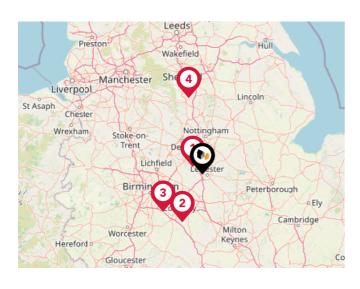

### Airports/Helipads

| Pin | Name                                | Distance    |
|-----|-------------------------------------|-------------|
| 1   | East Midlands Airport               | 6.64 miles  |
| 2   | Coventry Airport                    | 30.07 miles |
| 3   | Birmingham International<br>Airport | 31.2 miles  |
| 4   | Sheffield City Airport              | 43.93 miles |