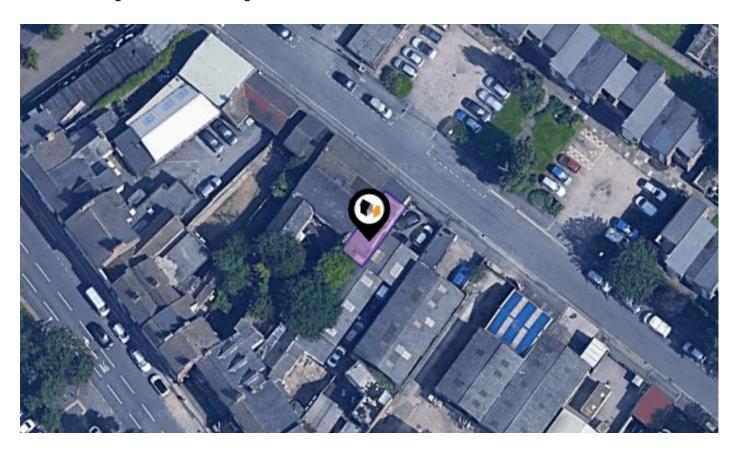

## **MOIRA STREET, LOUGHBOROUGH, LE11**

## Introduction Our Comments

Brilliant investment or first time buyer opportunity, this two bedroom apartment close to Loughborough town centre and in walking distance to all local amenities including the University which is circa 1.1 miles distance. The property is lease hold however there are no charges. 125 year lease from August 2003. The property comprises from a ground floor entrance hall with stairs that lead to the first floor having an open plan living kitchen area, three piece bathroom suite and two bedrooms. The property benefits from gas central heating, double glazed windows and being sold as seen. Spacious and not to be missed!