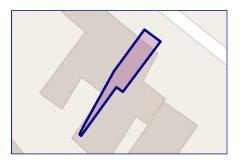

Floor Area:  $430 \text{ ft}^2 / 40 \text{ m}^2$ 

Plot Area: 0.01 acres 1900-1929 Year Built: **Council Tax:** Band A **Annual Estimate:** £1,344 **Title Number:** LT357774

**UPRN:** 10008151593 Last Sold £/ft<sup>2</sup>: £227

Tenure: Leasehold Start Date: 26/08/2003 **End Date:** 01/08/2128

**Lease Term:** 125 years from 1 August 2003

**Term Remaining:** 104 years

#### **Local Area**

**Local Authority: Conservation Area:** 

Flood Risk:

Rivers & Seas

Surface Water

Charnwood

No

Very Low

Very Low

**Estimated Broadband Speeds** 

(Standard - Superfast - Ultrafast)

18 mb/s 80 mb/s 1000

mb/s





Satellite/Fibre TV Availability:



#### **Mobile Coverage:**

(based on calls indoors)





























## Property **Multiple Title Plans**



### Freehold Title Plan



LT170920

### **Leasehold Title Plan**



### LT357774

Start Date: 26/08/2003 End Date: 01/08/2128

Lease Term: 125 years from 1 August 2003

Term Remaining: 104 years





## Property **EPC - Additional Data**



#### **Additional EPC Data**

**Property Type:** Top-floor maisonette

Flat Top Storey: No

**Top Storey:** 0

**Previous Extension:** 0

**Open Fireplace:** 0

**Walls:** Cavity wall as built no insulation (assumed)

Walls Energy: Poor

**Roof:** Pitched 100 mm loft insulation

Roof Energy: Average

**Main Heating:** Boiler and radiators mains gas

Main Heating Controls:

Programmer room thermostat and TRVs

**Hot Water System:** From main system

**Hot Water Energy** 

Efficiency:

Good

**Lighting:** Low energy lighting in all fixed outlets

**Floors:** (another dwelling be