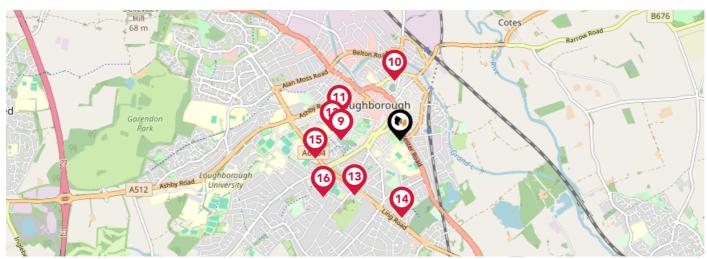

## Area **Schools**

| mversiiv |                                                                                            | Nursery | Primary                                                                                                                                                                                                                                                                                                                                                                                                                                                                                                                                                                                                                                                                                                                                                                                                                                                                                                                                                                                                                                                                                                                                                                                                                                                                                                                                                                                                                                                                                                                                                                                                                                                                                                                                                                                                                                                                                 | Secondary    | College | Private |
|----------|--------------------------------------------------------------------------------------------|---------|-----------------------------------------------------------------------------------------------------------------------------------------------------------------------------------------------------------------------------------------------------------------------------------------------------------------------------------------------------------------------------------------------------------------------------------------------------------------------------------------------------------------------------------------------------------------------------------------------------------------------------------------------------------------------------------------------------------------------------------------------------------------------------------------------------------------------------------------------------------------------------------------------------------------------------------------------------------------------------------------------------------------------------------------------------------------------------------------------------------------------------------------------------------------------------------------------------------------------------------------------------------------------------------------------------------------------------------------------------------------------------------------------------------------------------------------------------------------------------------------------------------------------------------------------------------------------------------------------------------------------------------------------------------------------------------------------------------------------------------------------------------------------------------------------------------------------------------------------------------------------------------------|--------------|---------|---------|
| 1        | Fairfield Prep School Ofsted Rating: Not Rated   Pupils: 504   Distance:0.07               |         | $\checkmark$                                                                                                                                                                                                                                                                                                                                                                                                                                                                                                                                                                                                                                                                                                                                                                                                                                                                                                                                                                                                                                                                                                                                                                                                                                                                                                                                                                                                                                                                                                                                                                                                                                                                                                                                                                                                                                                                            |              |         |         |
| 2        | Trinity College Ofsted Rating: Requires improvement   Pupils: 18   Distance: 0.12          |         | <b>✓</b>                                                                                                                                                                                                                                                                                                                                                                                                                                                                                                                                                                                                                                                                                                                                                                                                                                                                                                                                                                                                                                                                                                                                                                                                                                                                                                                                                                                                                                                                                                                                                                                                                                                                                                                                                                                                                                                                                | <b>▽</b>     |         |         |
| 3        | Cobden Primary School & Community Centre Ofsted Rating: Good   Pupils: 371   Distance:0.13 |         | <b>▽</b>                                                                                                                                                                                                                                                                                                                                                                                                                                                                                                                                                                                                                                                                                                                                                                                                                                                                                                                                                                                                                                                                                                                                                                                                                                                                                                                                                                                                                                                                                                                                                                                                                                                                                                                                                                                                                                                                                |              |         |         |
| 4        | ASPIRE: Lifeskills Ofsted Rating: Good   Pupils: 20   Distance: 0.21                       |         |                                                                                                                                                                                                                                                                                                                                                                                                                                                                                                                                                                                                                                                                                                                                                                                                                                                                                                                                                                                                                                                                                                                                                                                                                                                                                                                                                                                                                                                                                                                                                                                                                                                                                                                                                                                                                                                                                         | $\checkmark$ |         |         |
| 5        | Loughborough Amherst School Ofsted Rating: Not Rated   Pupils: 359   Distance:0.31         |         | igstyle igytyle igstyle igytyle igytyle igytyle igytyle igstyle igytyle igytyle igytyle igytyle igytyle igytyle igstyle igytyle | <b>▽</b>     |         |         |
| 6        | Loughborough High School Ofsted Rating: Not Rated   Pupils: 543   Distance:0.32            |         |                                                                                                                                                                                                                                                                                                                                                                                                                                                                                                                                                                                                                                                                                                                                                                                                                                                                                                                                                                                                                                                                                                                                                                                                                                                                                                                                                                                                                                                                                                                                                                                                                                                                                                                                                                                                                                                                                         | <b>▽</b>     |         |         |
| 7        | Loughborough Grammar School Ofsted Rating: Not Rated   Pupils: 925   Distance:0.32         |         | $\checkmark$                                                                                                                                                                                                                                                                                                                                                                                                                                                                                                                                                                                                                                                                                                                                                                                                                                                                                                                                                                                                                                                                                                                                                                                                                                                                                                                                                                                                                                                                                                                                                                                                                                                                                                                                                                                                                                                                            | <b>V</b>     |         |         |
| 3        | Limehurst Academy Ofsted Rating: Good   Pupils: 606   Distance: 0.43                       |         |                                                                                                                                                                                                                                                                                                                                                                                                                                                                                                                                                                                                                                                                                                                                                                                                                                                                                                                                                                                                                                                                                                                                                                                                                                                                                                                                                                                                                                                                                                                                                                                                                                                                                                                                                                                                                                                                                         | $\checkmark$ |         |         |

## Area **Schools**

|     |                                                                                                       | Nursery | Primary      | Secondary    | College | Private |
|-----|-------------------------------------------------------------------------------------------------------|---------|--------------|--------------|---------|---------|
| 9   | Loughborough Church of England Primary School Ofsted Rating: Good   Pupils: 208   Distance: 0.53      |         | $\checkmark$ |              |         |         |
| 10  | Rendell Primary School Ofsted Rating: Good   Pupils: 337   Distance:0.54                              |         | <b>✓</b>     |              |         |         |
| 11) | Saint Mary's Catholic Primary School, Loughborough Ofsted Rating: Good   Pupils: 203   Distance: 0.58 |         | $\checkmark$ |              |         |         |
| 12  | Sense College Loughborough Ofsted Rating: Good   Pupils:0   Distance:0.62                             |         |              | V            |         |         |
| 13  | Sacred Heart Catholic Voluntary Academy Ofsted Rating: Good   Pupils: 204   Distance: 0.64            |         | $\checkmark$ |              |         |         |
| 14) | Beacon Academy Ofsted Rating: Good   Pupils: 318   Distance: 0.69                                     |         | lacksquare   |              |         |         |
| 15) | Loughborough College Ofsted Rating: Good   Pupils:0   Distance:0.78                                   |         |              | $\checkmark$ |         |         |
| 16) | Hardwick House School Ofsted Rating: Good   Pupils: 33   Distance:0.85                                |         | $\checkmark$ | $\checkmark$ |         |         |