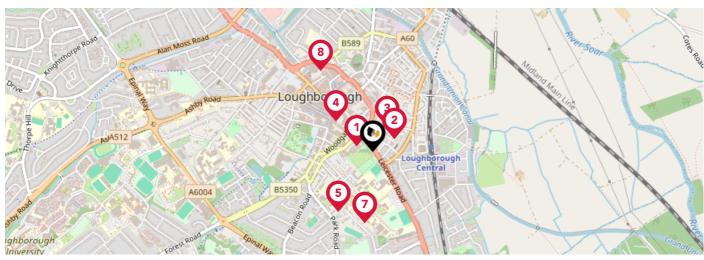

## Area **Schools**

| mversiiv |                                                                                            | Nursery | Primary                                                                                                                                                                                                                                                                                                                                                                                                                                                                                                                                                                                                                                                                                                                                                                                                                                                                                                                                                                                                                                                                                                                                                                                                                                                                                                                                                                                                                                                                                                                                                                                                                                                                                                                                                                                                                                                                                 | Secondary    | College | Private |
|----------|--------------------------------------------------------------------------------------------|---------|-----------------------------------------------------------------------------------------------------------------------------------------------------------------------------------------------------------------------------------------------------------------------------------------------------------------------------------------------------------------------------------------------------------------------------------------------------------------------------------------------------------------------------------------------------------------------------------------------------------------------------------------------------------------------------------------------------------------------------------------------------------------------------------------------------------------------------------------------------------------------------------------------------------------------------------------------------------------------------------------------------------------------------------------------------------------------------------------------------------------------------------------------------------------------------------------------------------------------------------------------------------------------------------------------------------------------------------------------------------------------------------------------------------------------------------------------------------------------------------------------------------------------------------------------------------------------------------------------------------------------------------------------------------------------------------------------------------------------------------------------------------------------------------------------------------------------------------------------------------------------------------------|--------------|---------|---------|
| 1        | Fairfield Prep School Ofsted Rating: Not Rated   Pupils: 504   Distance:0.07               |         | $\checkmark$                                                                                                                                                                                                                                                                                                                                                                                                                                                                                                                                                                                                                                                                                                                                                                                                                                                                                                                                                                                                                                                                                                                                                                                                                                                                                                                                                                                                                                                                                                                                                                                                                                                                                                                                                                                                                                                                            |              |         |         |
| 2        | Trinity College Ofsted Rating: Requires improvement   Pupils: 18   Distance: 0.12          |         | <b>✓</b>                                                                                                                                                                                                                                                                                                                                                                                                                                                                                                                                                                                                                                                                                                                                                                                                                                                                                                                                                                                                                                                                                                                                                                                                                                                                                                                                                                                                                                                                                                                                                                                                                                                                                                                                                                                                                                                                                | <b>▽</b>     |         |         |
| 3        | Cobden Primary School & Community Centre Ofsted Rating: Good   Pupils: 371   Distance:0.13 |         | <b>▽</b>                                                                                                                                                                                                                                                                                                                                                                                                                                                                                                                                                                                                                                                                                                                                                                                                                                                                                                                                                                                                                                                                                                                                                                                                                                                                                                                                                                                                                                                                                                                                                                                                                                                                                                                                                                                                                                                                                |              |         |         |
| 4        | ASPIRE: Lifeskills Ofsted Rating: Good   Pupils: 20   Distance: 0.21                       |         |                                                                                                                                                                                                                                                                                                                                                                                                                                                                                                                                                                                                                                                                                                                                                                                                                                                                                                                                                                                                                                                                                                                                                                                                                                                                                                                                                                                                                                                                                                                                                                                                                                                                                                                                                                                                                                                                                         | $\checkmark$ |         |         |
| 5        | Loughborough Amherst School Ofsted Rating: Not Rated   Pupils: 359   Distance:0.31         |         | igstyle igytyle igstyle igytyle igytyle igytyle igytyle igstyle igytyle igytyle igytyle igytyle igytyle igytyle igstyle igytyle | <b>▽</b>     |         |         |
| 6        | Loughborough High School Ofsted Rating: Not Rated   Pupils: 543   Distance:0.32            |         |                                                                                                                                                                                                                                                                                                                                                                                                                                                                                                                                                                                                                                                                                                                                                                                                                                                                                                                                                                                                                                                                                                                                                                                                                                                                                                                                                                                                                                                                                                                                                                                                                                                                                                                                                                                                                                                                                         | <b>▽</b>     |         |         |
| 7        | Loughborough Grammar School Ofsted Rating: Not Rated   Pupils: 925   Distance:0.32         |         | $\checkmark$                                                                                                                                                                                                                                                                                                                                                                                                                                                                                                                                                                                                                                                                                                                                                                                                                                                                                                                                                                                                                                                                                                                                                                                                                                                                                                                                                                                                                                                                                                                                                                                                                                                                                                                                                                                                                                                                            | <b>V</b>     |         |         |
| 3        | Limehurst Academy Ofsted Rating: Good   Pupils: 606   Distance: 0.43                       |         |                                                                                                                                                                                                                                                                                                                                                                                                                                                                                                                                                                                                                                                                                                                                                                                                                                                                                                                                                                                                                                                                                                                                                                                                                                                                                                                                                                                                                                                                                                                                                                                                                                                                                                                                                                                                                                                                                         | $\checkmark$ |         |         |

## Area **Schools**

|     |                                                                                                       | Nursery | Primary      | Secondary    | College | Private |
|-----|-------------------------------------------------------------------------------------------------------|---------|--------------|--------------|---------|---------|
| 9   | Loughborough Church of England Primary School Ofsted Rating: Good   Pupils: 208   Distance: 0.53      |         | $\checkmark$ |              |         |         |
| 10  | Rendell Primary School Ofsted Rating: Good   Pupils: 337   Distance:0.54                              |         | <b>✓</b>     |              |         |         |
| 11) | Saint Mary's Catholic Primary School, Loughborough Ofsted Rating: Good   Pupils: 203   Distance: 0.58 |         | $\checkmark$ |              |         |         |
| 12  | Sense College Loughborough Ofsted Rating: Good   Pupils:0   Distance:0.62                             |         |              | V            |         |         |
| 13  | Sacred Heart Catholic Voluntary Academy Ofsted Rating: Good   Pupils: 204   Distance: 0.64            |         | $\checkmark$ |              |         |         |
| 14) | Beacon Academy Ofsted Rating: Good   Pupils: 318   Distance: 0.69                                     |         | lacksquare   |              |         |         |
| 15) | Loughborough College Ofsted Rating: Good   Pupils:0   Distance:0.78                                   |         |              | $\checkmark$ |         |         |
| 16) | Hardwick House School Ofsted Rating: Good   Pupils: 33   Distance:0.85                                |         | $\checkmark$ | $\checkmark$ |         |         |