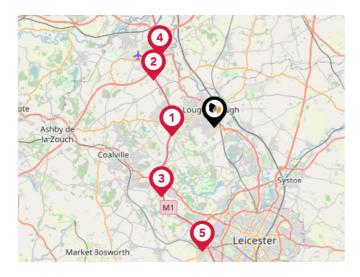

### Trunk Roads/Motorways

| Pin | Name    | Distance   |
|-----|---------|------------|
| 1   | M1 J23  | 3.07 miles |
| 2   | M1 J23A | 5.47 miles |
| 3   | M1 J22  | 6.26 miles |
| 4   | M1 J24  | 6.43 miles |
| 5   | M1 J21A | 8.98 miles |