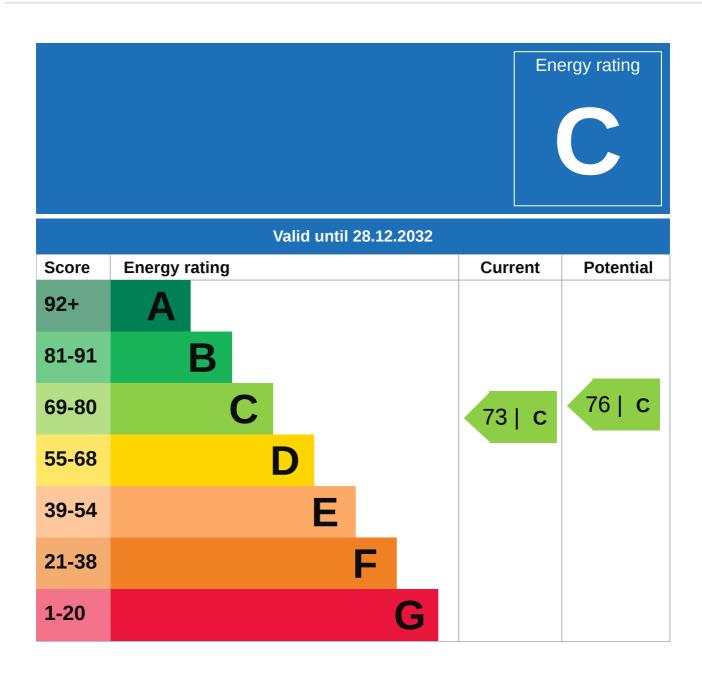

## Property **EPC - Additional Data**

#### **Additional EPC Data**

**Property Type:** Top-floor maisonette

Flat Top Storey: No

**Top Storey:** 0

**Previous Extension:** 0

**Open Fireplace:** 0

**Walls:** Cavity wall as built no insulation (assumed)

Walls Energy: Poor

**Roof:** Pitched 100 mm loft insulation

Roof Energy: Average

**Main Heating:** Boiler and radiators mains gas

Main Heating Controls:

Programmer room thermostat and TRVs

**Hot Water System:** From main system

**Hot Water Energy** 

Efficiency:

Good

**Lighting:** Low energy lighting in all fixed outlets

**Floors:** (another dwelling below)

**Total Floor Area:** 40 m<sup>2</sup>