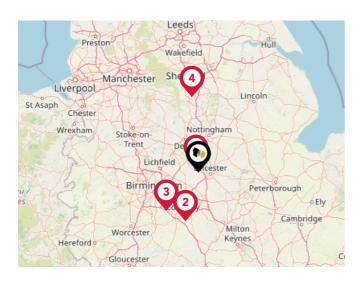

#### Airports/Helipads

| Pin | Name                                | Distance    |
|-----|-------------------------------------|-------------|
| 1   | East Midlands Airport               | 3.79 miles  |
| 2   | Coventry Airport                    | 29.3 miles  |
| 3   | Birmingham International<br>Airport | 28.97 miles |
| 4   | Sheffield City Airport              | 42.97 miles |