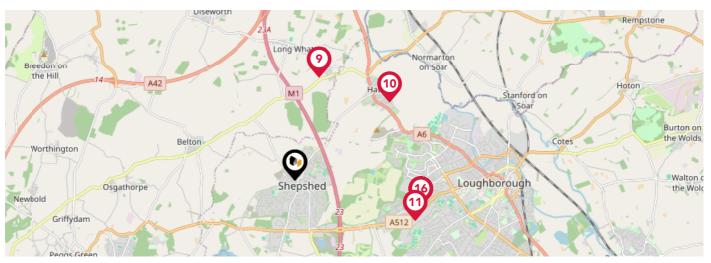

## Area **Schools**

|             |                                                                                                                     | Nursery | Primary      | Secondary    | College | Private |
|-------------|---------------------------------------------------------------------------------------------------------------------|---------|--------------|--------------|---------|---------|
| 9           | Long Whatton Church of England Primary School and Community Centre Ofsted Rating: Good   Pupils: 94   Distance:1.91 |         | $\checkmark$ |              |         |         |
| 10          | Hathern Church of England Primary School Ofsted Rating: Good   Pupils: 168   Distance:2.2                           |         | $\checkmark$ |              |         |         |
| 11)         | Booth Wood Primary School Ofsted Rating: Outstanding   Pupils: 229   Distance:2.27                                  |         | <b>V</b>     |              |         |         |
| 12          | Thorpe Acre Junior School Ofsted Rating: Good   Pupils: 178   Distance: 2.29                                        |         | <b>✓</b>     |              |         |         |
| 13          | Thorpe Acre Infant School Ofsted Rating: Good   Pupils: 128   Distance: 2.29                                        |         | <b>✓</b>     |              |         |         |
| 14)         | De Lisle College Loughborough Leicestershire Ofsted Rating: Good   Pupils: 1261   Distance: 2.29                    |         |              | <b>▽</b>     |         |         |
| <b>(15)</b> | Ashmount School Ofsted Rating: Outstanding   Pupils: 181   Distance:2.29                                            |         |              | $\checkmark$ |         |         |
| 16)         | Charnwood College Ofsted Rating: Requires Improvement   Pupils: 467   Distance: 2.29                                |         |              | $\checkmark$ |         |         |