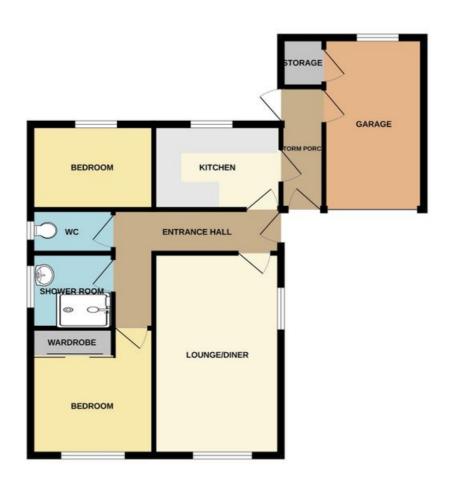

#### **CHAPEL STREET, SHEPSHED, LOUGHBOROUGH, LE12**

**GROUND FLOOR** 

White every attempt has been made to ensure the accuracy of the thorpian contained here, measurement of doors, widons, comes and my other terms are operander and in expensibility in claim to any error orisistion or mis-statement. This plan is for illustrative purposes only and should be used as such by any prospective purchaser. The services, systems and appliances shawn have not been tested and no guarants as to their operability or efficiency can be given. Made with Memource (2002).