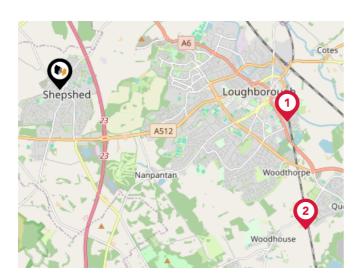

#### **Local Connections**

| Pin | Name                                            | Distance   |
|-----|-------------------------------------------------|------------|
| 1   | Loughborough Central<br>(Great Central Railway) | 4.11 miles |
| 2   | Quorn & Woodhouse<br>(Great Central Railway)    | 5.07 miles |
| 3   | Rothley (Great Central<br>Railway)              | 7.48 miles |