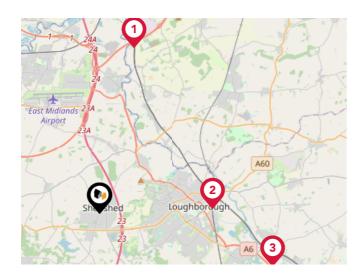

#### National Rail Stations

| Pin | Name                                  | Distance   |
|-----|---------------------------------------|------------|
| 1   | East Midlands Parkway Rail<br>Station | 6.06 miles |
| 2   | Loughborough (Leics) Rail<br>Station  | 4.07 miles |
| 3   | Barrow upon Soar Rail<br>Station      | 6.49 miles |

#### Trunk Roads/Motorways

| Pin | Name    | Distance   |
|-----|---------|------------|
| 1   | M1 J23  | 1.39 miles |
| 2   | M1 J23A | 2.91 miles |
| 3   | M1 J24  | 4.63 miles |
| 4   | M1 J22  | 5.47 miles |
| 5   | M1 J24A | 5.61 miles |

#### Airports/Helipads

| Pin | Name                                | Distance    |
|-----|-------------------------------------|-------------|
| 1   | East Midlands Airport               | 3.79 miles  |
| 2   | Coventry Airport                    | 29.3 miles  |
| 3   | Birmingham International<br>Airport | 28.97 miles |
| 4   | Sheffield City Airport              | 42.97 miles |