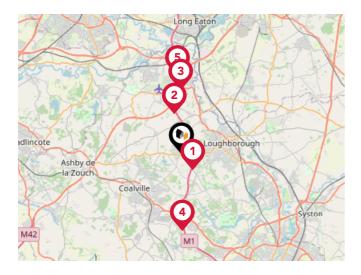

#### National Rail Stations

| Pin | Name                                  | Distance   |
|-----|---------------------------------------|------------|
| 1   | East Midlands Parkway Rail<br>Station | 6.06 miles |
| 2   | Loughborough (Leics) Rail<br>Station  | 4.07 miles |
| 3   | Barrow upon Soar Rail<br>Station      | 6.49 miles |

#### Trunk Roads/Motorways

| Pin | Name    | Distance   |
|-----|---------|------------|
| 1   | M1 J23  | 1.39 miles |
| 2   | M1 J23A | 2.91 miles |
| 3   | M1 J24  | 4.63 miles |
| 4   | M1 J22  | 5.47 miles |
| 5   | M1 J24A | 5.61 miles |