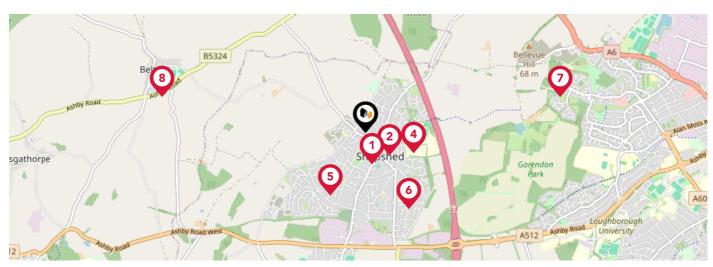

## Area **Schools**

|   |                                                                                                                             | Nursery | Primary      | Secondary | College | Private |
|---|-----------------------------------------------------------------------------------------------------------------------------|---------|--------------|-----------|---------|---------|
| 1 | Saint Winefride's Catholic Voluntary Academy, Shepshed,<br>Leicestershire Ofsted Rating: Good   Pupils: 156   Distance:0.29 |         | <b>▽</b>     |           |         |         |
| 2 | St Botolph's Church of England Primary School Ofsted Rating: Good   Pupils: 297   Distance:0.3                              |         | $\checkmark$ |           |         |         |
| 3 | Oakfield School Ofsted Rating: Good   Pupils: 9   Distance:0.47                                                             |         | <b>V</b>     |           |         |         |
| 4 | Iveshead School Ofsted Rating: Requires Improvement   Pupils: 809   Distance: 0.47                                          |         |              | <b>✓</b>  |         |         |
| 5 | Oxley Primary School Shepshed Ofsted Rating: Good   Pupils: 255   Distance:0.65                                             |         | <b>✓</b>     |           |         |         |
| 6 | Newcroft Primary Academy Ofsted Rating: Outstanding   Pupils: 374   Distance:0.78                                           |         | <b>✓</b>     |           |         |         |
| 7 | Stonebow Primary School Loughborough Ofsted Rating: Good   Pupils: 270   Distance:1.77                                      |         | $\checkmark$ |           |         |         |
| 8 | Belton Church of England Primary School Ofsted Rating: Good   Pupils: 98   Distance: 1.85                                   |         | <b>✓</b>     |           |         |         |