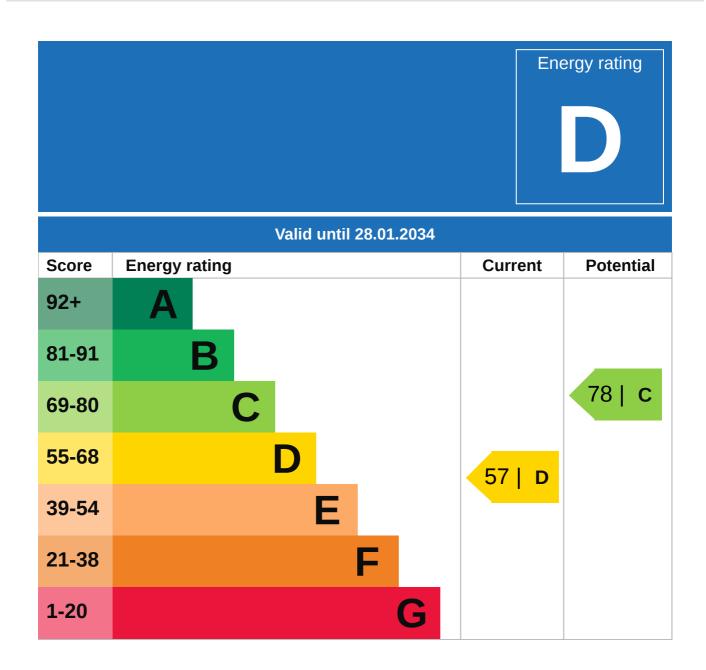

## Property **EPC - Additional Data**

#### **Additional EPC Data**

Property Type: Detached bungalow

Flat Top Storey: No

**Top Storey:** 0

**Previous Extension:** 0

**Open Fireplace:** 0

**Walls:** Cavity wall as built no insulation (assumed)

Walls Energy: Poor

**Roof:** Pitched limited insulation (assumed)

**Roof Energy:** Very poor

**Main Heating:** Boiler and radiators mains gas

Main Heating Controls:

Programmer and room thermostat

**Hot Water System:** From main system

**Hot Water Energy** 

**Efficiency:** 

Good

**Lighting:** Low energy lighting in 67% of fixed outlets

Floors: Solid no insulation (assumed)

**Total Floor Area:** 68 m<sup>2</sup>