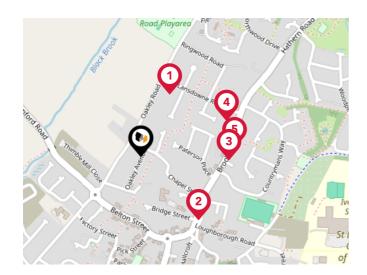

#### Bus Stops/Stations

| Pin | Name            | Distance   |
|-----|-----------------|------------|
| 1   | Radnor Drive    | 0.15 miles |
| 2   | Market Place    | 0.19 miles |
| 3   | Countrymans Way | 0.2 miles  |
| 4   | Woodlands Drive | 0.21 miles |
| 5   | Countrymans Way | 0.21 miles |