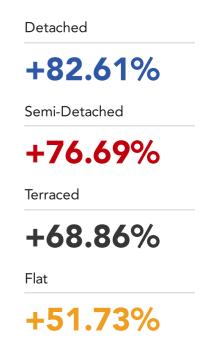

## Market House Price Statistics

#### 10 Year History of Average House Prices by Property Type in LE12