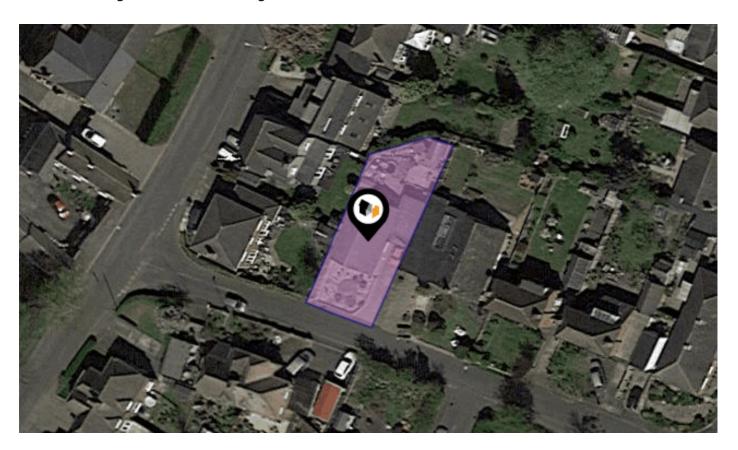

## KFB: Key Facts For Buyers

A Guide to This Property & the Local Area

Thursday 15<sup>th</sup> February 2024

**CHAPEL STREET, SHEPSHED, LOUGHBOROUGH, LE12** 

**Abbie McArthur Powered By EXP** 

SHEPSHED, LE12 9JY 07736331709 abbie.mcarthur@exp.uk.com Abbie-mcarthur.co.uk

#### **Property**

Type: Detached

**Bedrooms:** 

Floor Area:  $731 \text{ ft}^2 / 68 \text{ m}^2$ Plot Area: 0.09 acres

**Council Tax:** Band C **Annual Estimate:** £1,792 Title Number: LT361107

**UPRN:** 100030438021 Last Sold £/ft<sup>2</sup>:

Tenure:

Freehold

£202

**Local Area** 

**Local Authority: Conservation Area:** 

Flood Risk:

Rivers & Seas

Surface Water