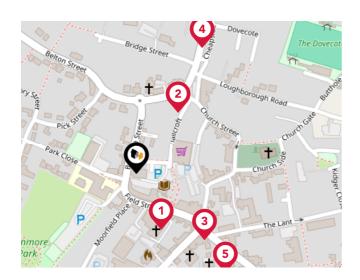

#### Bus Stops/Stations

| Pin | Name         | Distance   |
|-----|--------------|------------|
| 1   | Bull Ring    | 0.07 miles |
| 2   | Market Place | 0.08 miles |
| 3   | Bull Ring    | 0.11 miles |
| 4   | Market Place | 0.16 miles |
| 5   | Bull Ring    | 0.15 miles |