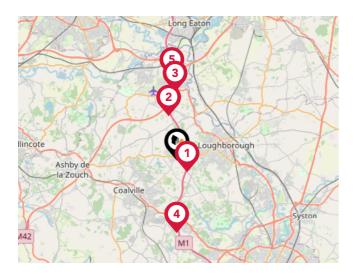

#### Airports/Helipads

| Pin | Name                                | Distance    |
|-----|-------------------------------------|-------------|
| 1   | East Midlands Airport               | 4.07 miles  |
| 2   | Coventry Airport                    | 29.04 miles |
| 3   | Birmingham International<br>Airport | 28.79 miles |
| 4   | Sheffield City Airport              | 43.25 miles |