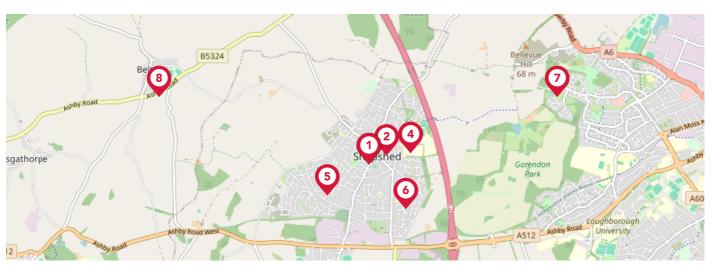

## Area **Schools**

|   |                                                                                                                           | Nursery | Primary      | Secondary | College | Private |
|---|---------------------------------------------------------------------------------------------------------------------------|---------|--------------|-----------|---------|---------|
| 1 | Saint Winefride's Catholic Voluntary Academy, Shepshed,<br>Leicestershire Ofsted Rating: Good   Pupils: 156   Distance: 0 |         | $\checkmark$ |           |         |         |
| 2 | St Botolph's Church of England Primary School Ofsted Rating: Good   Pupils: 297   Distance:0.17                           |         | $\checkmark$ |           |         |         |
| 3 | Oakfield School Ofsted Rating: Good   Pupils: 9   Distance:0.39                                                           |         | $\checkmark$ |           |         |         |
| 4 | Iveshead School Ofsted Rating: Requires Improvement   Pupils: 809   Distance:0.39                                         |         |              | igvee     |         |         |
| 5 | Oxley Primary School Shepshed Ofsted Rating: Good   Pupils: 255   Distance:0.47                                           |         | $\checkmark$ |           |         |         |
| 6 | Newcroft Primary Academy Ofsted Rating: Outstanding   Pupils: 374   Distance:0.52                                         |         | $\checkmark$ |           |         |         |
| 7 | Stonebow Primary School Loughborough Ofsted Rating: Good   Pupils: 270   Distance:1.79                                    |         | $\checkmark$ |           |         |         |
| 8 | Belton Church of England Primary School Ofsted Rating: Good   Pupils: 98   Distance:1.98                                  |         | $\checkmark$ |           |         |         |