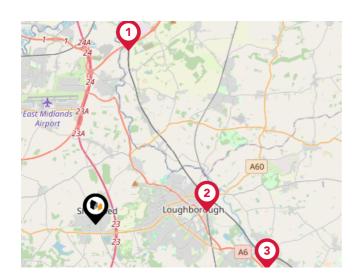

#### National Rail Stations

| Pin | Name                                  | Distance   |
|-----|---------------------------------------|------------|
| 1   | East Midlands Parkway Rail<br>Station | 6.33 miles |
| 2   | Loughborough (Leics) Rail<br>Station  | 4.04 miles |
| 3   | Barrow upon Soar Rail<br>Station      | 6.36 miles |

#### Trunk Roads/Motorways

| Pin | Name    | Distance   |
|-----|---------|------------|
| 1   | M1 J23  | 1.14 miles |
| 2   | M1 J23A | 3.2 miles  |
| 3   | M1 J24  | 4.91 miles |
| 4   | M1 J22  | 5.19 miles |
| 5   | M1 J24A | 5.89 miles |

#### Airports/Helipads

| Pin | Name                                | Distance    |
|-----|-------------------------------------|-------------|
| 1   | East Midlands Airport               | 4.07 miles  |
| 2   | Coventry Airport                    | 29.04 miles |
| 3   | Birmingham International<br>Airport | 28.79 miles |
| 4   | Sheffield City Airport              | 43.25 miles |