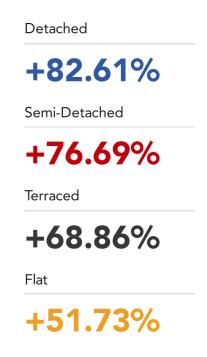

## Market House Price Statistics

#### 10 Year History of Average House Prices by Property Type in LE12