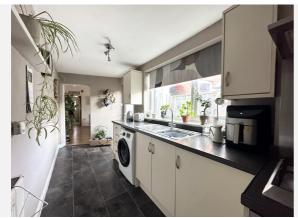

# Gallery **Photos**

|       | SHEPSHED, LE12         | Ene     | ergy rating |
|-------|------------------------|---------|-------------|
|       | Valid until 02.10.2023 |         |             |
| Score | Energy rating          | Current | Potential   |
| 92+   | A                      |         |             |
| 81-91 | В                      |         | 86   B      |
| 69-80 | C                      |         |             |
| 55-68 | D                      | 55   D  |             |
| 39-54 | E                      | 33   0  |             |
| 21-38 | F                      |         |             |
| 1-20  | G                      |         |             |