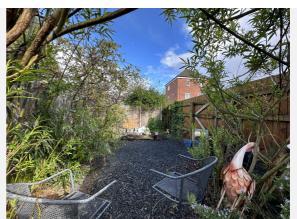

# Gallery **Photos**

|       | SHEPSHED, LE12         | Ene     | ergy rating |
|-------|------------------------|---------|-------------|
|       | Valid until 02.10.2023 |         |             |
| Score | Energy rating          | Current | Potential   |
| 92+   | A                      |         |             |
| 81-91 | В                      |         | 86   B      |
| 69-80 | C                      |         |             |
| 55-68 | D                      | 55   D  |             |
| 39-54 | E                      | 33   0  |             |
| 21-38 | F                      |         |             |
| 1-20  | G                      |         |             |