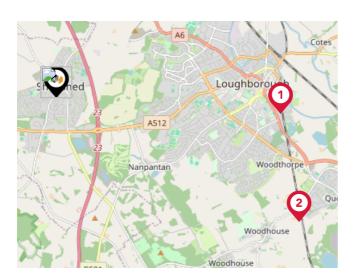

#### National Rail Stations

| Pin | Name                                  | Distance   |
|-----|---------------------------------------|------------|
| 1   | East Midlands Parkway Rail<br>Station | 6.33 miles |
| 2   | Loughborough (Leics) Rail<br>Station  | 4.04 miles |
| 3   | Barrow upon Soar Rail<br>Station      | 6.36 miles |