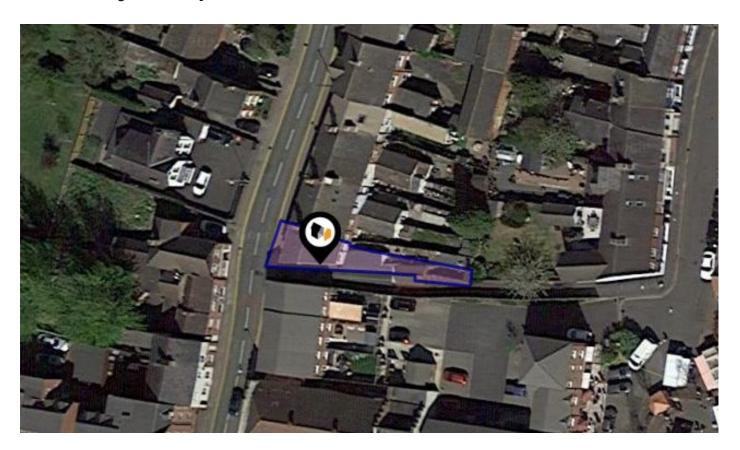

## KFB: Key Facts For Buyers

A Guide to This Property & the Local Area

Thursday 18<sup>th</sup> April 2024

**BRITANNIA STREET, SHEPSHED, LOUGHBOROUGH, LE12** 

**Abbie McArthur Powered By EXP** 

SHEPSHED, LE12 9JY 07736331709 abbie.mcarthur@exp.uk.com Abbie-mcarthur.co.uk

#### **Property**

Type: Terraced

**Bedrooms:** 

Floor Area:  $731 \text{ ft}^2 / 68 \text{ m}^2$ Plot Area: 0.04 acres Year Built: 1900-1929

LT120018 **UPRN:** 100030435748 Last Sold £/ft<sup>2</sup>: £153 Tenure: Freehold

#### **Local Area**

**Title Number:** 

**Local Authority:** Leicestershire

**Conservation Area:** 

Flood Risk:

Rivers & Seas

Surface Water

No