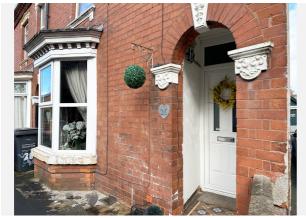

# Gallery **Photos**

|       | SHEPSHED, LE12         | Ene     | ergy rating |
|-------|------------------------|---------|-------------|
|       | Valid until 02.10.2023 |         |             |
| Score | Energy rating          | Current | Potential   |
| 92+   | A                      |         |             |
| 81-91 | В                      |         | 86   B      |
| 69-80 | C                      |         |             |
| 55-68 | D                      | 55   D  |             |
| 39-54 | E                      | 33   0  |             |
| 21-38 | F                      |         |             |
| 1-20  | G                      |         |             |