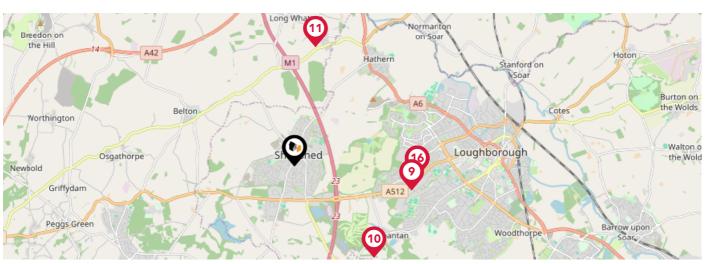

## Area **Schools**

|     |                                                                                                                     | Nursery | Primary      | Secondary    | College | Private |
|-----|---------------------------------------------------------------------------------------------------------------------|---------|--------------|--------------|---------|---------|
| 9   | Booth Wood Primary School Ofsted Rating: Outstanding   Pupils: 229   Distance: 2.14                                 |         | $\checkmark$ |              |         |         |
| 10  | Nanpantan Hall Nurture Centre Ofsted Rating: Not Rated   Pupils: 4   Distance: 2.17                                 |         | V            |              |         |         |
| 11) | Long Whatton Church of England Primary School and Community Centre Ofsted Rating: Good   Pupils: 94   Distance:2.17 |         | <b>▽</b>     |              |         |         |
| 12  | Thorpe Acre Junior School Ofsted Rating: Good   Pupils: 178   Distance:2.2                                          |         | <b>✓</b>     |              |         |         |
| 13  | Thorpe Acre Infant School Ofsted Rating: Good   Pupils: 128   Distance:2.2                                          |         | $\checkmark$ |              |         |         |
| 14  | De Lisle College Loughborough Leicestershire Ofsted Rating: Good   Pupils: 1261   Distance: 2.2                     |         |              | $\checkmark$ |         |         |
| 15  | Ashmount School Ofsted Rating: Outstanding   Pupils: 181   Distance: 2.2                                            |         |              | $\checkmark$ |         |         |
| 16  | Charnwood College Ofsted Rating: Requires Improvement   Pupils: 467   Distance: 2.2                                 |         |              | $\checkmark$ |         |         |