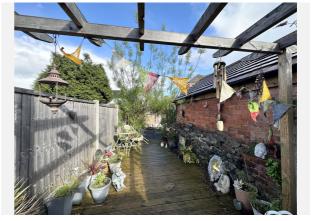

# Gallery **Photos**

|       | SHEPSHED, LE12         | Ene     | ergy rating |
|-------|------------------------|---------|-------------|
|       | Valid until 02.10.2023 |         |             |
| Score | Energy rating          | Current | Potential   |
| 92+   | A                      |         |             |
| 81-91 | В                      |         | 86   B      |
| 69-80 | C                      |         |             |
| 55-68 | D                      | 55   D  |             |
| 39-54 | E                      | 33   0  |             |
| 21-38 | F                      |         |             |
| 1-20  | G                      |         |             |