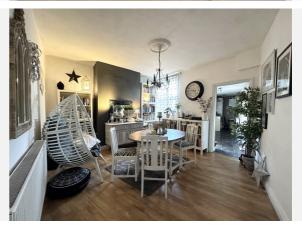

# Gallery **Photos**

|       | SHEPSHED, LE12         | Ene     | ergy rating |
|-------|------------------------|---------|-------------|
|       | Valid until 02.10.2023 |         |             |
| Score | Energy rating          | Current | Potential   |
| 92+   | A                      |         |             |
| 81-91 | В                      |         | 86   B      |
| 69-80 | C                      |         |             |
| 55-68 | D                      | 55   D  |             |
| 39-54 | E                      | 33   0  |             |
| 21-38 | F                      |         |             |
| 1-20  | G                      |         |             |