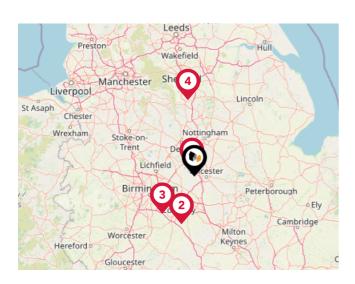

#### Trunk Roads/Motorways

| Pin | Name    | Distance   |
|-----|---------|------------|
| 1   | M1 J23  | 1.14 miles |
| 2   | M1 J23A | 3.2 miles  |
| 3   | M1 J24  | 4.91 miles |
| 4   | M1 J22  | 5.19 miles |
| 5   | M1 J24A | 5.89 miles |