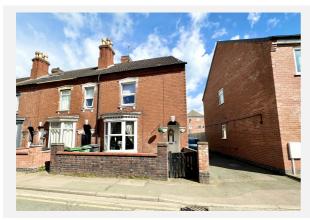

#### **Property**

Type: Terraced

**Bedrooms:** 

Floor Area:  $731 \text{ ft}^2 / 68 \text{ m}^2$ Plot Area: 0.04 acres Year Built: 1900-1929

LT120018 **UPRN:** 100030435748 Last Sold £/ft<sup>2</sup>: £153 Tenure: Freehold