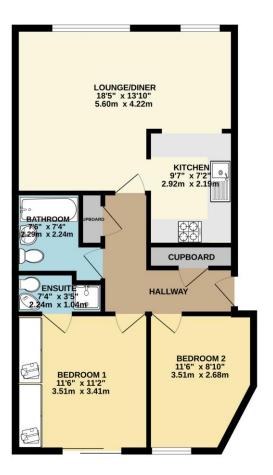

This is a delightful ground floor apartment which enjoys views of the sea and has double glazing, electric background heating, an entry phone system, lift and secure private parking.

In brief, the accommodation comprises an entrance hallway, lounge/diner with some views towards the sound, a fitted kitchen, two double bedrooms, one of which is ensuite, and the main shower room.

To view this property call Lang Town & Country Estate Agents on 01752 200909.

TOTAL FLOOR AREA: 663 sq.ft. (61.6 sq.m.) approx. While every attempt has been made to ensure the accuracy of the floopian contained here, measurements of doors, windows mores and any other terms are approximate and no responsibility itselves for any error, omission or mis-statement. This plan is for likitative purposes only and should be used as such by any prospective purchase: the services, systems and applances abone have not been steaded and no guarantee as to their opershibility or efficiency can be given. Made with Metropic Scot23