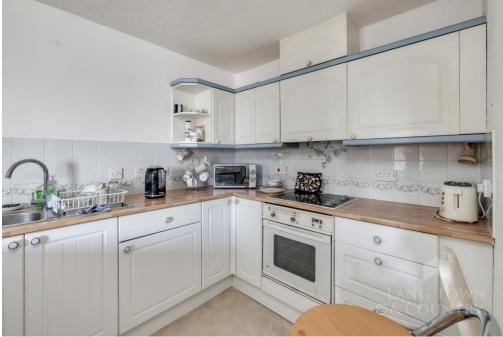

This is a delightful ground floor apartment which enjoys views of the sea and has double glazing, electric background heating, an entry phone system, lift and secure private parking.

In brief, the accommodation comprises an entrance hallway, lounge/diner with some views towards the sound, a fitted kitchen, two double bedrooms, one of which is ensuite, and the main shower room.