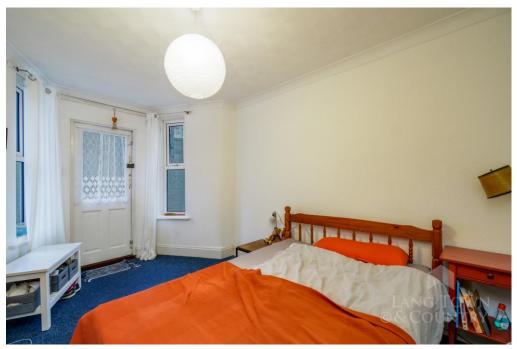

The property is approached from level access from Pier Street where there are stairs leading to this charming 1st floor apartment. There is a communal hallway with access to all 3 apartments. In brief, the apartment comprises, a spacious bright South/Westerly facing bay fronted lounge/diner with feature fireplace and access to an enclosed kitchen. There is a family bathroom with bath and overhead shower, wash hand basin, WC, tiled walls, and window to the rear providing natural light and ventilation. The master bedroom is a double sized room and has a door to the rear providing access to a metal spiral staircase where there is an enclosed and charming communal garden. There is also a single bedroom with a window to the side.