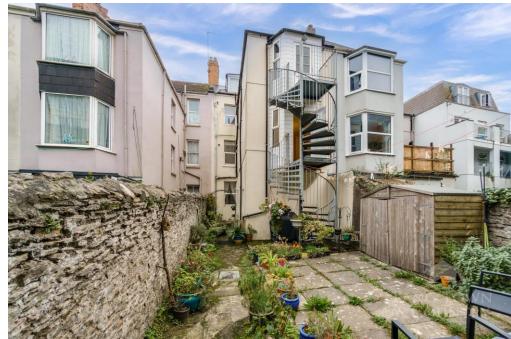

The property is approached from level access from Pier Street where there are stairs leading to this charming 1st floor apartment. There is a communal hallway with access to all 3 apartments. In brief, the apartment comprises, a spacious bright South/Westerly facing bay fronted lounge/diner with feature fireplace and access to an enclosed kitchen. There is a family bathroom with bath and overhead shower, wash hand basin, WC, tiled walls, and window to the rear providing natural light and ventilation. The master bedroom is a double sized room and has a door to the rear providing access to a metal spiral staircase where there is an enclosed and charming communal garden. There is also a single bedroom with a window to the side.

You can apply for an on-street parking permit (Plymouth City Council) the property also benefits from gas central heating, uPVC double glazed windows and access to a communal garden.

We are also advised that the purchaser of this apartment would obtain a 1/3 of the freehold with no management company fees. The above information is provided in good faith although we would recommend that prospective purchasers consult their own solicitor for formal verification.