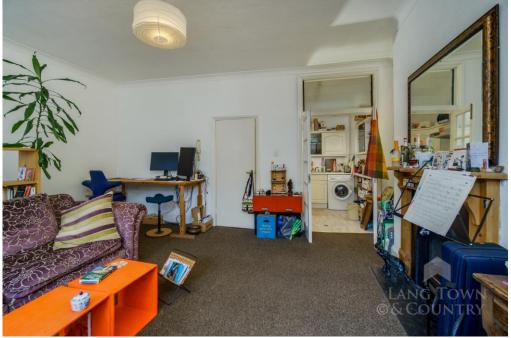

The property is approached from level access from Pier Street where there are stairs leading to this charming 1st floor apartment. There is a communal hallway with access to all 3 apartments. In brief, the apartment comprises, a spacious bright South/Westerly facing bay fronted lounge/diner with feature fireplace and access to an enclosed kitchen. There is a family bathroom with bath and overhead shower, wash hand basin, WC, tiled walls, and window to the rear providing natural light and ventilation. The master bedroom is a double sized room and has a door to the rear providing access to a metal spiral staircase where there is an enclosed and charming communal garden. There is also a single bedroom with a window to the side.