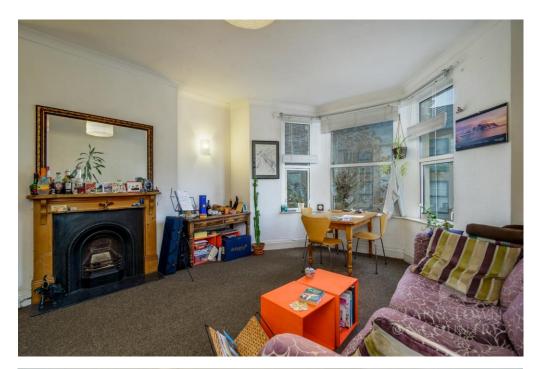

The property is approached from level access from Pier Street where there are stairs leading to this charming 1st floor apartment. There is a communal hallway with access to all 3 apartments. In brief, the apartment comprises, a spacious bright South/Westerly facing bay fronted lounge/diner with feature fireplace and access to an enclosed kitchen. There is a family bathroom with bath and overhead shower, wash hand basin, WC, tiled walls, and window to the rear providing natural light and ventilation. The master bedroom is a double sized room and has a door to the rear providing access to a metal spiral staircase where there is an enclosed and charming communal garden. There is also a single bedroom with a window to the side.