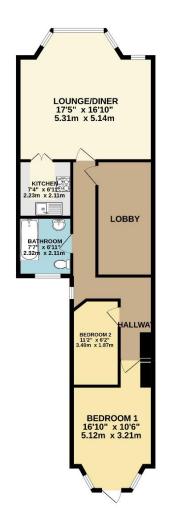

The property is approached from level access from Pier Street where there are stairs leading to this charming 1st floor apartment. There is a communal hallway with access to all 3 apartments. In brief, the apartment comprises, a spacious bright South/Westerly facing bay fronted lounge/diner with feature fireplace and access to an enclosed kitchen. There is a family bathroom with bath and overhead shower, wash hand basin, WC, tiled walls, and window to the rear providing natural light and ventilation. The master bedroom is a double sized room and has a door to the rear providing access to a metal spiral staircase where there is an enclosed and charming communal garden. There is also a single bedroom with a window to the side.

**Council Tax Band: B** 

TOTAL FLOOR AREA: 803 sq.ft. (74.6 sq.m.) approx.

Whilst every attempt has been made to ensure the accuracy of the disorption contained here, measurements of doors, windows, rooms and any other items are approximate and no responsibility is taken for any error, prospective purchaser. The services, systems and applicances shown have not been tested and no guarantee as to their operability or efficiency can be given.