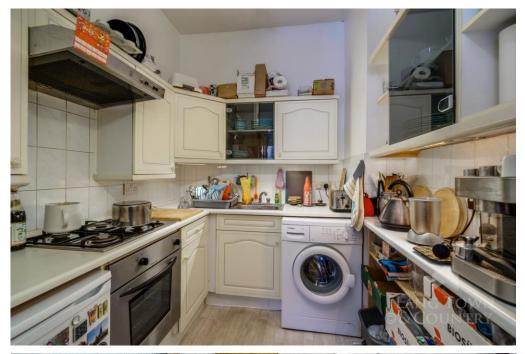

The property is approached from level access from Pier Street where there are stairs leading to this charming 1st floor apartment. There is a communal hallway with access to all 3 apartments. In brief, the apartment comprises, a spacious bright South/Westerly facing bay fronted lounge/diner with feature fireplace and access to an enclosed kitchen. There is a family bathroom with bath and overhead shower, wash hand basin, WC, tiled walls, and window to the rear providing natural light and ventilation. The master bedroom is a double sized room and has a door to the rear providing access to a metal spiral staircase where there is an enclosed and charming communal garden. There is also a single bedroom with a window to the side.