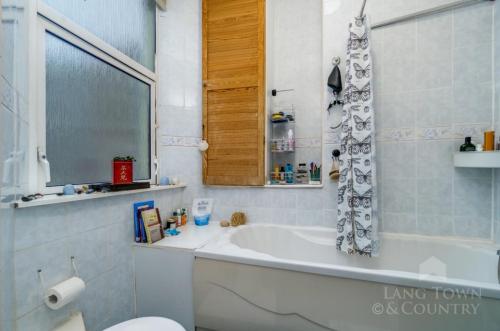

The property is approached from level access from Pier Street where there are stairs leading to this charming 1st floor apartment. There is a communal hallway with access to all 3 apartments. In brief, the apartment comprises, a spacious bright South/Westerly facing bay fronted lounge/diner with feature fireplace and access to an enclosed kitchen. There is a family bathroom with bath and overhead shower, wash hand basin, WC, tiled walls, and window to the rear providing natural light and ventilation. The master bedroom is a double sized room and has a door to the rear providing access to a metal spiral staircase where there is an enclosed and charming communal garden. There is also a single bedroom with a window to the side.