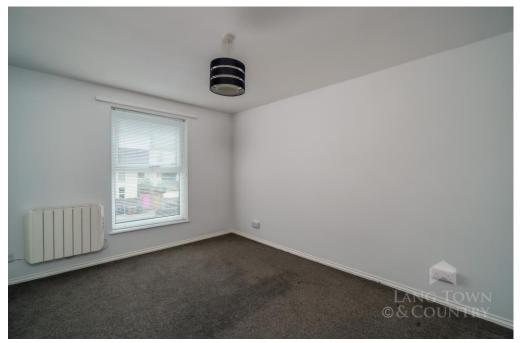

In brief, this most charming apartment consists of: Entrance Hall where there is a cupboard which houses the hot water cylinder, Double Sized Bedroom with built in storage, Family Bathroom, Lounge/Diner and kitchen which has a variety of wall base mounted units as well as integrated hob and oven with overhead extractor hood. Importantly, we understand that there is access to a communal car park to the rear aswell as being able to apply for a residents car park permit for the area (Zone H)