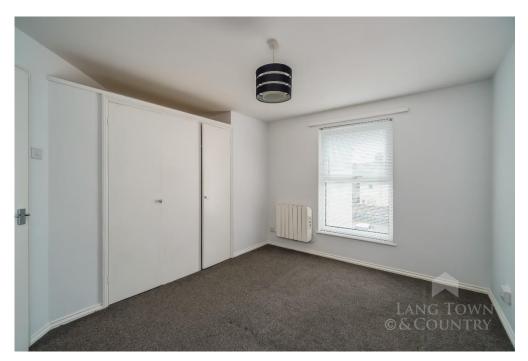

In brief, this most charming apartment consists of: Entrance Hall where there is a cupboard which houses the hot water cylinder, Double Sized Bedroom with built in storage, Family Bathroom, Lounge/Diner and kitchen which has a variety of wall base mounted units as well as integrated hob and oven with overhead extractor hood. Importantly, we understand that there is access to a communal car park to the rear aswell as being able to apply for a residents car park permit for the area (Zone H)