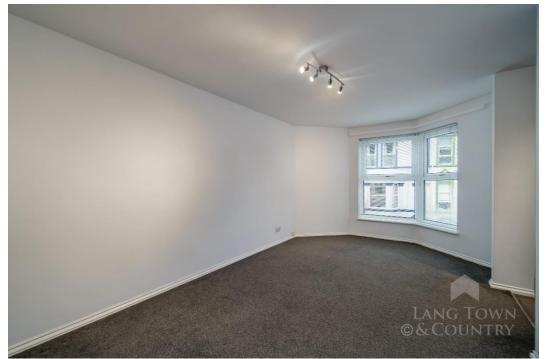

In brief, this most charming apartment consists of: Entrance Hall where there is a cupboard which houses the hot water cylinder, Double Sized Bedroom with built in storage, Family Bathroom, Lounge/Diner and kitchen which has a variety of wall base mounted units as well as integrated hob and oven with overhead extractor hood. Importantly, we understand that there is access to a communal car park to the rear aswell as being able to apply for a residents car park permit for the area (Zone H)