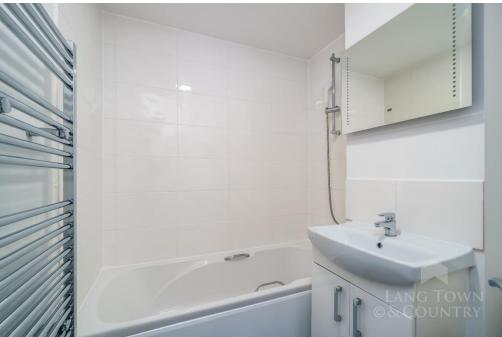

In brief, this most charming apartment consists of: Entrance Hall where there is a cupboard which houses the hot water cylinder, Double Sized Bedroom with built in storage, Family Bathroom, Lounge/Diner and kitchen which has a variety of wall base mounted units as well as integrated hob and oven with overhead extractor hood. Importantly, we understand that there is access to a communal car park to the rear aswell as being able to apply for a residents car park permit for the area (Zone H)