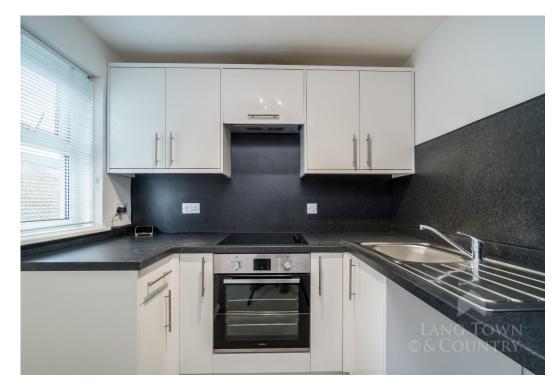

In brief, this most charming apartment consists of: Entrance Hall where there is a cupboard which houses the hot water cylinder, Double Sized Bedroom with built in storage, Family Bathroom, Lounge/Diner and kitchen which has a variety of wall base mounted units as well as integrated hob and oven with overhead extractor hood. Importantly, we understand that there is access to a communal car park to the rear aswell as being able to apply for a residents car park permit for the area (Zone H)