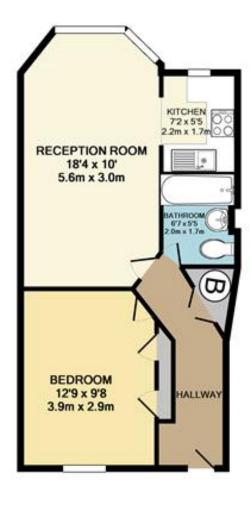

## TOTAL APPROX. FLOOR AREA 445 SQ.FT. (41.3 SQ.M.)

Whilst every attempt has been made to ensure the accuracy of the floor plan contained here, measurements of doors, windows, rooms and any other items are approximate and no responsibility is taken for any error, omission, or mis-statement. This plan is for illustrative purposes only and should be used as such by any prospective purchaser. The services, systems and appliances shown have not been tested and no guarantee as to their operability or efficiency can be given.