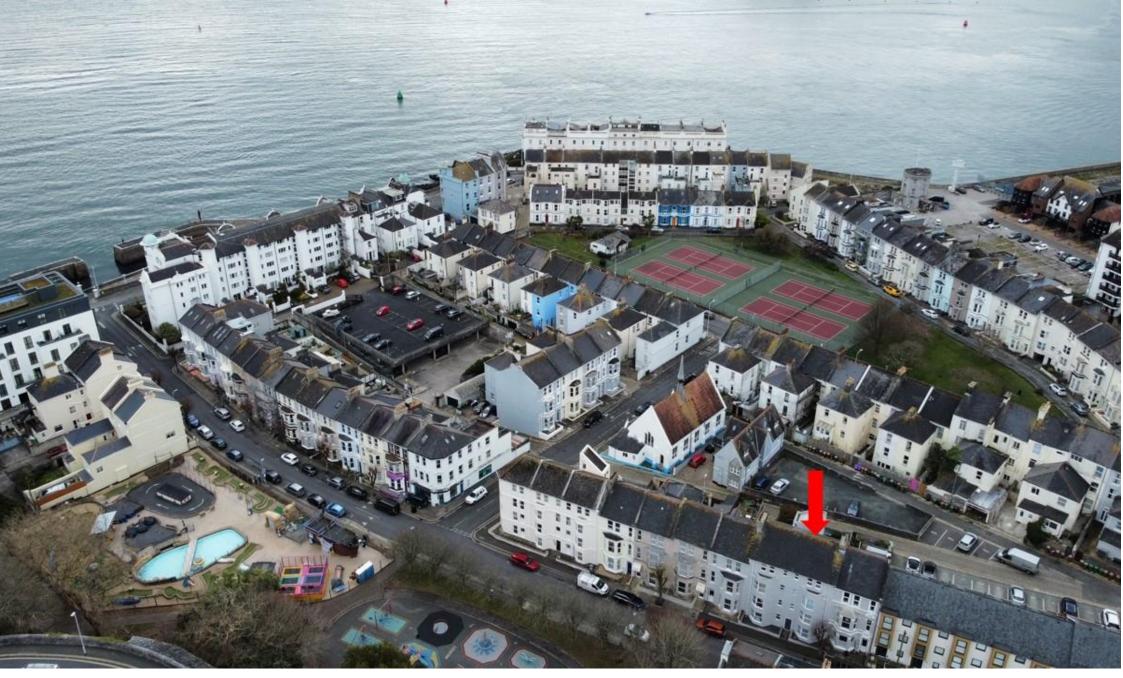

Flat 6, 6-8 Pier Street, West Hoe, Plymouth, Devon, PL1 3BS

## **Offer Over £130,000**

Lang Town and Country are delighted to present to the market this well-presented 2nd floor apartment. The property is set in a very sought-after area, west of Plymouth's historic Hoe, yards from Grand Parade with its breath-taking views across Plymouth Sound, and a number of restaurants and attractions to enjoy the setting.