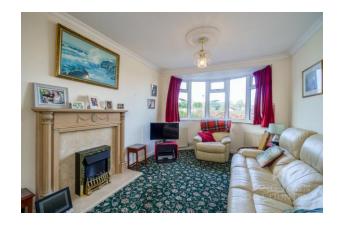

From the front of the property there is an entrance hall with doors leading to the main bedroom, an optional good size 5th bedroom which is currently being used as a study and a modern fitted wet room. A spacious open plan dining room connects both the light and airy lounge with bay window and the fitted kitchen/breakfast room which has lovely views and back door access to the back garden. From the dining room there are open stairs rising to the first floor where there are a further three bedrooms, with some restricted head height and a spacious shower room suitable for occasional guests or a family. Externally the property benefits from a carport driveway with parking for two cars. There are mature shrubs to the front of the property and a lovely large secluded rear garden with a lawned area, mature trees and a range of shrubs, there is a very large outbuilding (shed/office/art studio) with power and lighting and a smaller outbuilding which has power and plumbing and is currently used as the utility room. There is also a greenhouse, garden shed and a useful summerhouse. This property has no onward chain.