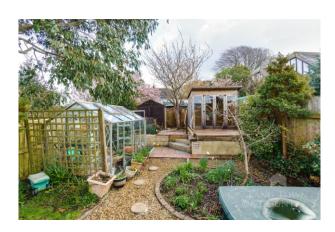

From the front of the property there is an entrance hall with doors leading to the main bedroom, an optional good size 5th bedroom which is currently being used as a study and a modern fitted wet room. A spacious open plan dining room connects both the light and airy lounge with bay window and the fitted kitchen/breakfast room which has lovely views and back door access to the back garden. From the dining room there are open stairs rising to the first floor where there are a further three bedrooms, with some restricted head height and a spacious shower room suitable for occasional guests or a family. Externally the property benefits from a carport driveway with parking for two cars. There are mature shrubs to the front of the property and a lovely large secluded rear garden with a lawned area, mature trees and a range of shrubs, there is a very large outbuilding (shed/office/art studio) with power and lighting and a smaller outbuilding which has power and plumbing and is currently used as the utility room. There is also a greenhouse, garden shed and a useful summerhouse. This property has no onward chain.