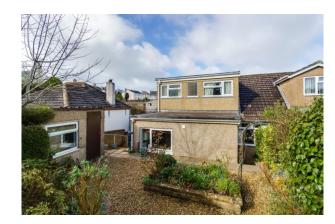

## Asking Price £343,000

This is a spacious semi- detached dorma bungalow in the heart of Plymstock within walking distance to all amenities within the Broadway Shopping Centre, the local library and good bus routes are very close by.

From the front of the property there is an entrance hall with doors leading to the main bedroom, an optional good size 5th bedroom which is currently being used as a study and a modern fitted wet room. A spacious open plan dining room connects both the light and airy lounge with bay window and the fitted kitchen/breakfast room which has lovely views and back door access to the back garden. From the dining room there are open stairs rising to the first floor where there are a further three bedrooms, with some restricted head height and a spacious shower room suitable for occasional guests or a family. Externally the property benefits from a carport driveway with parking for two cars. There are mature shrubs to the front of the property and a lovely large secluded rear garden with a lawned area, mature trees and a range of shrubs, there is a very large outbuilding (shed/office/art studio) with power and lighting and a smaller outbuilding which has power and plumbing and is currently used as the utility room. There is also a greenhouse, garden shed and a useful summerhouse. This property has no onward chain.