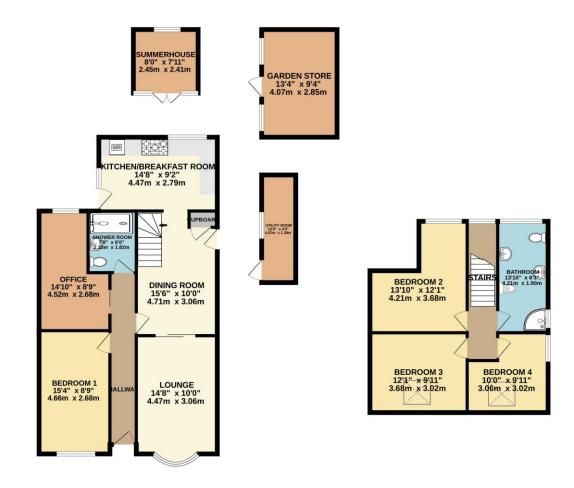

From the front of the property there is an entrance hall with doors leading to the main bedroom, an optional good size 5th bedroom which is currently being used as a study and a modern fitted wet room. A spacious open plan dining room connects both the light and airy lounge with bay window and the fitted kitchen/breakfast room which has lovely views and back door access to the back garden. From the dining room there are open stairs rising to the first floor where there are a further three bedrooms, with some restricted head height and a spacious shower room suitable for occasional guests or a family. Externally the property benefits from a carport driveway with parking for two cars. There are mature shrubs to the front of the property and a lovely large secluded rear garden with a lawned area, mature trees and a range of shrubs, there is a very large outbuilding (shed/office/art studio) with power and lighting and a smaller outbuilding which has power and plumbing and is currently used as the utility room. There is also a greenhouse, garden shed and a useful summerhouse. This property has no onward chain.

To view this property call Lang Town & Country Estate Agents on 01752 456000.

TOTAL FLOOR AREA: 1532 sq.ft. (142.4 sq.m.) approx.

Measurements are approximate. Not to scale. Illustrative purposes only
Made with Metropix ©2023