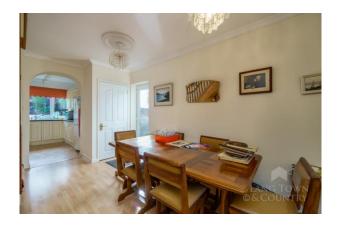

From the front of the property there is an entrance hall with doors leading to the main bedroom, an optional good size 5th bedroom which is currently being used as a study and a modern fitted wet room. A spacious open plan dining room connects both the light and airy lounge with bay window and the fitted kitchen/breakfast room which has lovely views and back door access to the back garden. From the dining room there are open stairs rising to the first floor where there are a further three bedrooms, with some restricted head height and a spacious shower room suitable for occasional guests or a family. Externally the property benefits from a carport driveway with parking for two cars. There are mature shrubs to the front of the property and a lovely large secluded rear garden with a lawned area, mature trees and a range of shrubs, there is a very large outbuilding (shed/office/art studio) with power and lighting and a smaller outbuilding which has power and plumbing and is currently used as the utility room. There is also a greenhouse, garden shed and a useful summerhouse. This property has no onward chain.