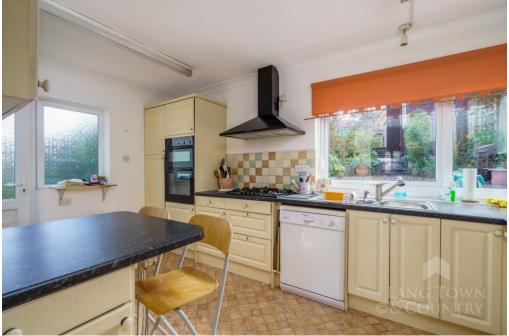

From the front of the property there is an entrance hall with doors leading to the main bedroom, an optional good size 5th bedroom which is currently being used as a study and a modern fitted wet room. A spacious open plan dining room connects both the light and airy lounge with bay window and the fitted kitchen/breakfast room which has lovely views and back door access to the back garden. From the dining room there are open stairs rising to the first floor where there are a further three bedrooms, with some restricted head height and a spacious shower room suitable for occasional guests or a family. Externally the property benefits from a carport driveway with parking for two cars. There are mature shrubs to the front of the property and a lovely large secluded rear garden with a lawned area, mature trees and a range of shrubs, there is a very large outbuilding (shed/office/art studio) with power and lighting and a smaller outbuilding which has power and plumbing and is currently used as the utility room. There is also a greenhouse, garden shed and a useful summerhouse. This property has no onward chain.