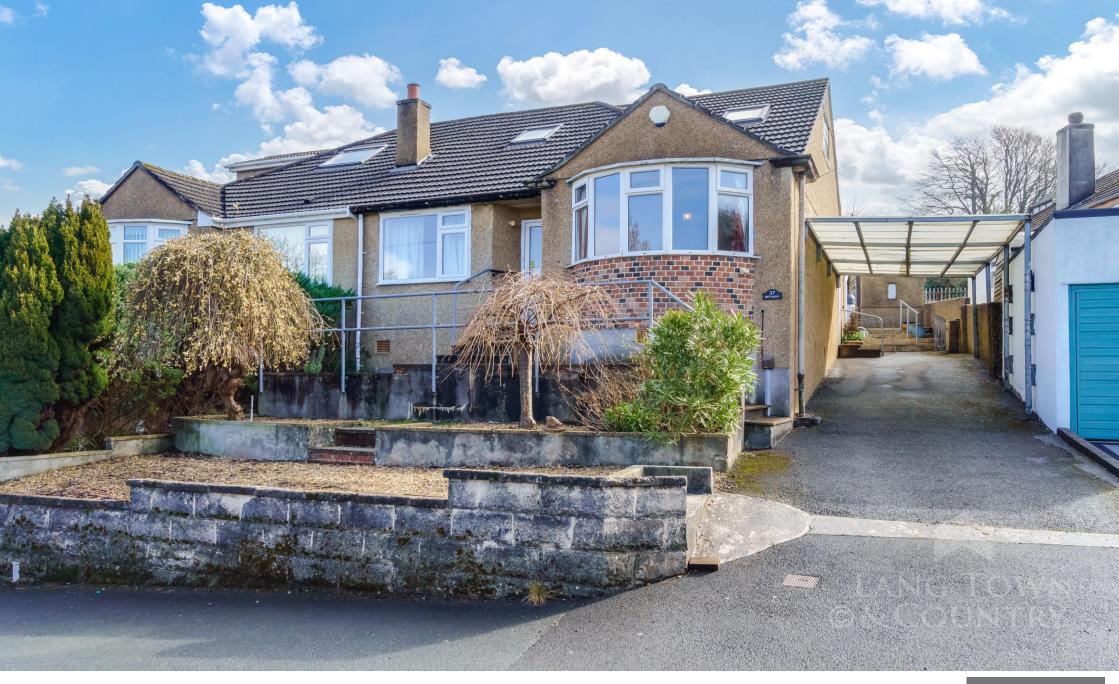

## Asking Price £343,000

This is a spacious semi- detached dorma bungalow in the heart of Plymstock within walking distance to all amenities within the Broadway Shopping Centre, the local library and good bus routes are very close by.

From the front of the property there is an entrance hall with doors leading to the main bedroom, an optional good size 5th bedroom which is currently being used as a study and a modern fitted wet room. A spacious open plan dining room connects both the light and airy lounge with bay window and the fitted kitchen/breakfast room which has lovely views and back door access to the back garden. From the dining room there are open stairs rising to the first floor where there are a further three bedrooms, with some restricted head height and a spacious shower room suitable for occasional guests or a family. Externally the property benefits from a carport driveway with parking for two cars. There are mature shrubs to the front of the property and a lovely large secluded rear garden with a lawned area, mature trees and a range of shrubs, there is a very large outbuilding (shed/office/art studio) with power and lighting and a smaller outbuilding which has power and plumbing and is currently used as the utility room. There is also a greenhouse, garden shed and a useful summerhouse. This property has no onward chain.