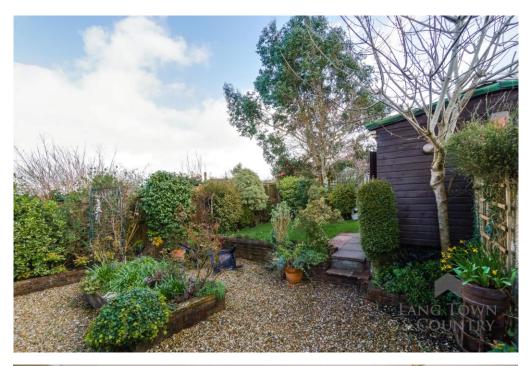

From the front of the property there is an entrance hall with doors leading to the main bedroom, an optional good size 5th bedroom which is currently being used as a study and a modern fitted wet room. A spacious open plan dining room connects both the light and airy lounge with bay window and the fitted kitchen/breakfast room which has lovely views and back door access to the back garden. From the dining room there are open stairs rising to the first floor where there are a further three bedrooms, with some restricted head height and a spacious shower room suitable for occasional guests or a family. Externally the property benefits from a carport driveway with parking for two cars. There are mature shrubs to the front of the property and a lovely large secluded rear garden with a lawned area, mature trees and a range of shrubs, there is a very large outbuilding (shed/office/art studio) with power and lighting and a smaller outbuilding which has power and plumbing and is currently used as the utility room. There is also a greenhouse, garden shed and a useful summerhouse. This property has no onward chain.