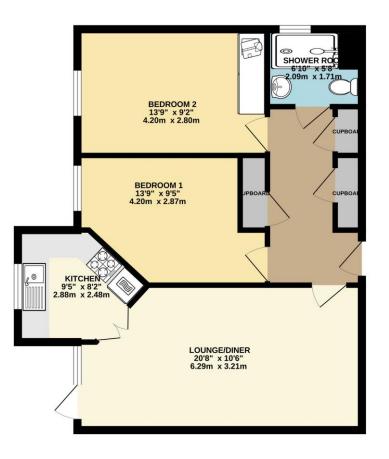

## Guide Price £155,000

Lang Town and Country are delighted to offer for sale this ground floor purpose-built apartment within Hermitage Court, which was built by McCarthy & Stone and consists of 42 apartments arranged over five floors with a lift service. The apartment has a 24-hour emergency Appello call system and benefits from it's own private entrance. Residents must be over the age 55 years. Situated close to Mutley Plain which has regular bus routes, train station and with excellent on-site facilities which include Residents' lounge, laundry room, refuse room and a guest suite.