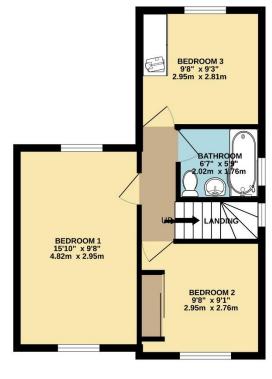

To view this property call Lang Town & Country Estate Agents on 01752 456000.

1ST FLOOR 418 sq.ft. (38.9 sq.m.) approx.

0 OC OC KITCHEN 9'8" x 9'3" 2.95m x 2.81m DINING ROOM 10'11" x 9'8" 3.32m x 2.95m UP UP HALLWAY 111 LOUNGE UTILITY ROOM 18'2" x 9'8" 5.53m x 2.95m 5'2" x 4'1" 1.59m x 1.25m WC 5'2" x 4'11 1.59m x 1.51m

TOTAL FLOOR AREA: 945 sq.ft. (87.8 sq.m.) approx. Measurements are approximate. Not to scale. Illustrative purposes only Made with Metropix ©2023

Lang Town & Country 6 The Broadway Plymstock Plymouth PL9 7AU Tel: 01752 456000 Email: plymstock@langtownandcountry.com