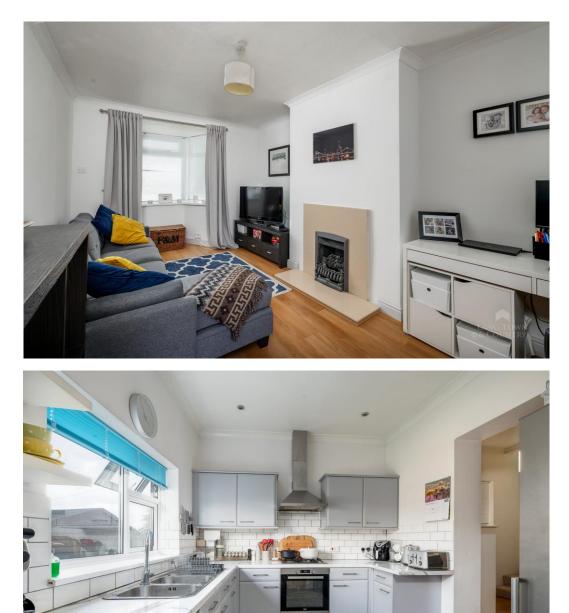

## Price £269,000

This beautifully extended, three bedroom semi-detached house is nestled in the heart of Plymstock and offers a perfect blend of modern comfort and traditional charm.

As you enter, you'll be greeted by a spacious entrance hallway with under stairs storage. The lounge is bathed in natural light and has a feature fireplace with living flame gas fire. The openplan kitchen and dining area are the heart of the home, featuring a range of modern wall and base units with fitted oven and hob and plumbing and space for a dishwasher. The ground floor also boasts a downstairs WC and utility room.