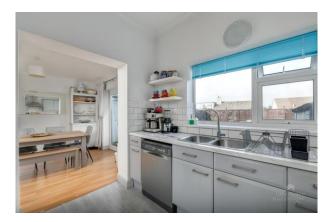

## Price £269,000

This beautifully extended, three bedroom semi-detached house is nestled in the heart of Plymstock and offers a perfect blend of modern comfort and traditional charm.

As you enter, you'll be greeted by a spacious entrance hallway with under stairs storage. The lounge is bathed in natural light and has a feature fireplace with living flame gas fire. The openplan kitchen and dining area are the heart of the home, featuring a range of modern wall and base units with fitted oven and hob and plumbing and space for a dishwasher. The ground floor also boasts a downstairs WC and utility room.