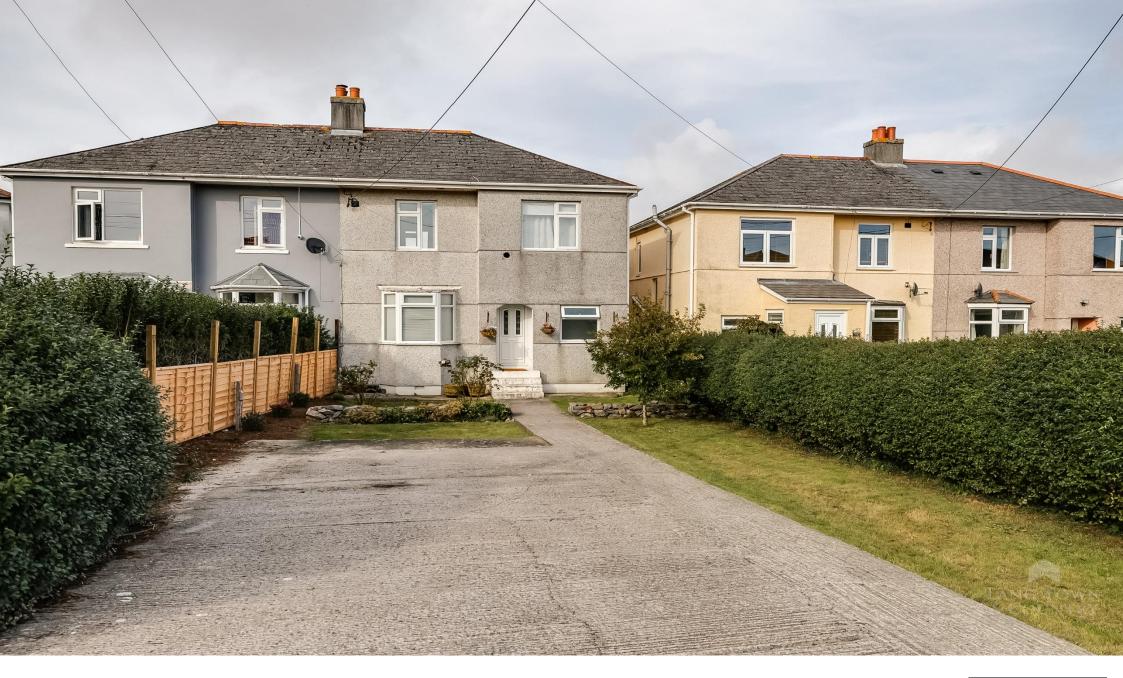

100 Randwick Park Road, Plymstock , Plymouth, Devon, PL9 7QW

## Price £269,000

This beautifully extended, three bedroom semi-detached house is nestled in the heart of Plymstock and offers a perfect blend of modern comfort and traditional charm.

As you enter, you'll be greeted by a spacious entrance hallway with under stairs storage. The lounge is bathed in natural light and has a feature fireplace with living flame gas fire. The openplan kitchen and dining area are the heart of the home, featuring a range of modern wall and base units with fitted oven and hob and plumbing and space for a dishwasher. The ground floor also boasts a downstairs WC and utility room.

On the first floor, you'll find three generously sized bedrooms. The master bedroom has a light and airy dual aspect. A stylish family bathroom completes the second floor.

Externally, the property features a lovely garden, a great spot for outdoor dining, or letting children play freely, whilst to the front the driveway provides off-road parking for multiple vehicles.