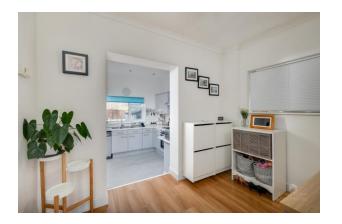

## Price £269,000

This beautifully extended, three bedroom semi-detached house is nestled in the heart of Plymstock and offers a perfect blend of modern comfort and traditional charm.

As you enter, you'll be greeted by a spacious entrance hallway with under stairs storage. The lounge is bathed in natural light and has a feature fireplace with living flame gas fire. The openplan kitchen and dining area are the heart of the home, featuring a range of modern wall and base units with fitted oven and hob and plumbing and space for a dishwasher. The ground floor also boasts a downstairs WC and utility room.