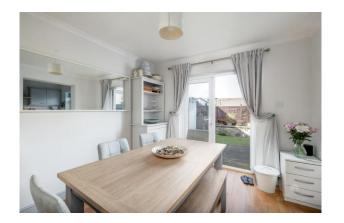

## Price £269,000

This beautifully extended, three bedroom semi-detached house is nestled in the heart of Plymstock and offers a perfect blend of modern comfort and traditional charm.

As you enter, you'll be greeted by a spacious entrance hallway with under stairs storage. The lounge is bathed in natural light and has a feature fireplace with living flame gas fire. The openplan kitchen and dining area are the heart of the home, featuring a range of modern wall and base units with fitted oven and hob and plumbing and space for a dishwasher. The ground floor also boasts a downstairs WC and utility room.

On the first floor, you'll find three generously sized bedrooms. The master bedroom has a light and airy dual aspect. A stylish family bathroom completes the second floor.

Externally, the property features a lovely garden, a great spot for outdoor dining, or letting children play freely, whilst to the front the driveway provides off-road parking for multiple vehicles.