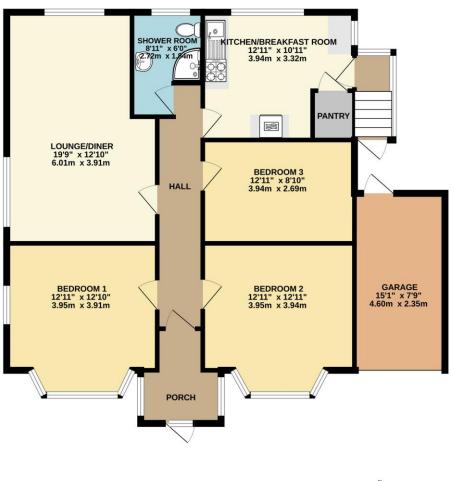

To view this property call Lang Town & Country Estate Agents on 01752 456000.

TOTAL FLOOR AREA: 1108 sq.ft. (102.9 sq.m.) approx. Measurements are approximate. Not to scale. Illustrative purposes only Made with Metropix 02024