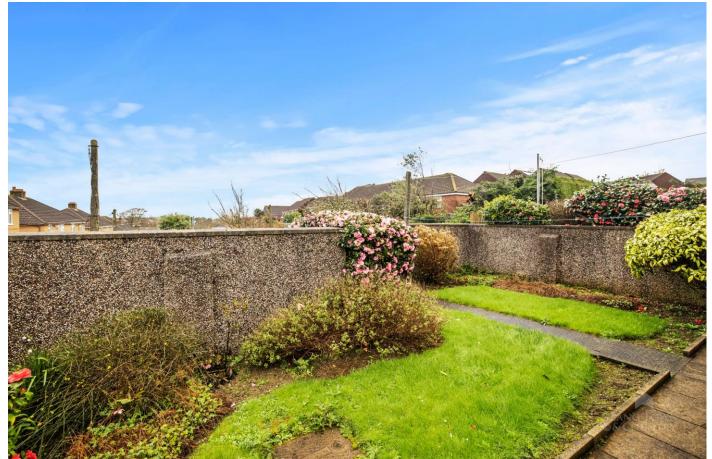

On the first floor there are three bedrooms, with both main bedrooms having fitted wardrobes, a separate W.C and modern bathroom comprising a panelled bath with shower over, wash hand basin.

Externally there is a well-cared for, front garden laid mainly to law with a variety of shrubs and bushes and a driveway leading to the garage. There is a side access to the delightful, walled, rear garden fully enclosed with a lawn and shrub borders.