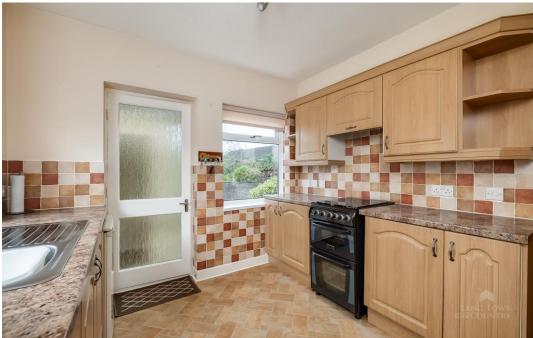

## Price £280,000

The property has been in the same family for 45 years and has been very well maintained over that period.

Situated in a cul-de-sac, this semi-detached comprises on the ground floor, a light and airy lounge has communicating doors to the dining room, which overlooks the rear garden. The kitchen is fully fitted with a range of base units with laminate worksurfaces and matching wall cupboards and a window overlooking the rear garden. There is a door leading to the rear utility room, with a useful storage cupboard and a door to the rear.