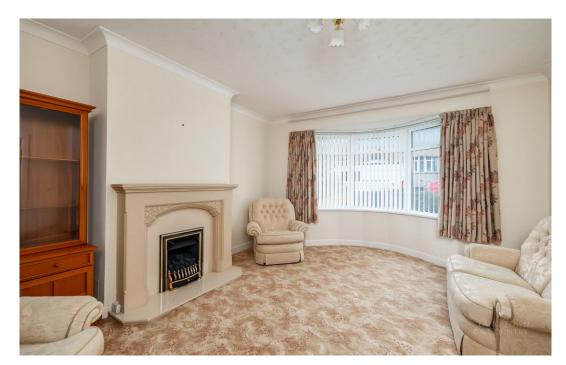

## Price £280,000

The property has been in the same family for 45 years and has been very well maintained over that period.

Situated in a cul-de-sac, this semi-detached comprises on the ground floor, a light and airy lounge has communicating doors to the dining room, which overlooks the rear garden. The kitchen is fully fitted with a range of base units with laminate worksurfaces and matching wall cupboards and a window overlooking the rear garden. There is a door leading to the rear utility room, with a useful storage cupboard and a door to the rear.