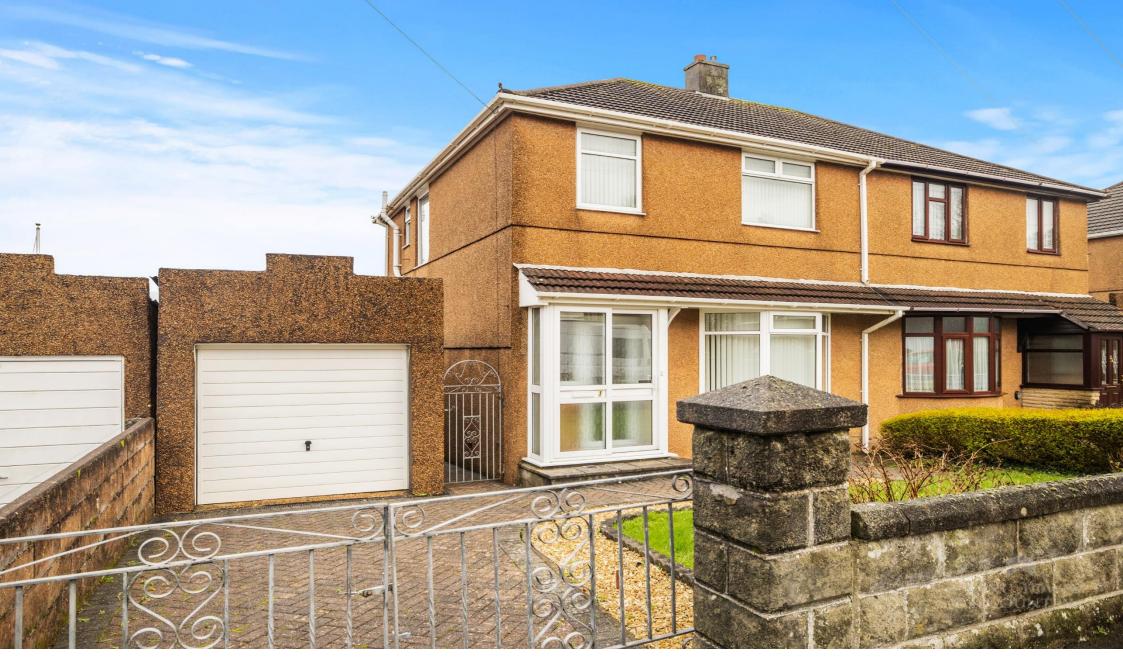

## Price £280,000

The property has been in the same family for 45 years and has been very well maintained over that period.

Situated in a cul-de-sac, this semi-detached comprises on the ground floor, a light and airy lounge has communicating doors to the dining room, which overlooks the rear garden. The kitchen is fully fitted with a range of base units with laminate worksurfaces and matching wall cupboards and a window overlooking the rear garden. There is a door leading to the rear utility room, with a useful storage cupboard and a door to the rear.

On the first floor there are three bedrooms, with both main bedrooms having fitted wardrobes, a separate W.C and modern bathroom comprising a panelled bath with shower over, wash hand basin.

Externally there is a well-cared for, front garden laid mainly to law with a variety of shrubs and bushes and a driveway leading to the garage. There is a side access to the delightful, walled, rear garden fully enclosed with a lawn and shrub borders.

This property also has the benefit of gas central heating and double-glazed windows.

An early viewing is essential to appreciate this well-maintained property which would make a superb family home.

To view this property call Lang Town & Country Estate Agents on 01752 256000.