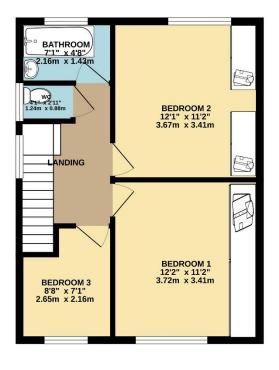

On the first floor there are three bedrooms, with both main bedrooms having fitted wardrobes, a separate W.C and modern bathroom comprising a panelled bath with shower over, wash hand basin.

Externally there is a well-cared for, front garden laid mainly to law with a variety of shrubs and bushes and a driveway leading to the garage. There is a side access to the delightful, walled, rear garden fully enclosed with a lawn and shrub borders.

## TOTAL FLOOR AREA: 939 sq.ft. (87.2 sq.m.) approx.

Whilst every attempt has been made to ensure the accuracy of the floorplan contained here, measurements whilst every attempt has been inace or lessale the accuracy or the tolopian containtee mer, inestruetients of doors, windows, norms and any other items are approximate and no responsibility is taken for any error, omission or mis-statement. This plan is for illustrative purposes only and should be used as such by any prospective purchaser. The services, systems and appliances shown have not been tested and no guarantee as to their operability or efficiency can be given.