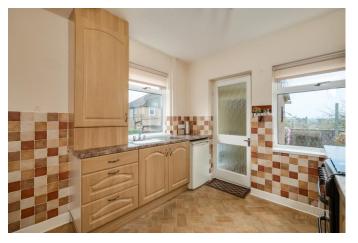

## Price £280,000

The property has been in the same family for 45 years and has been very well maintained over that period.

Situated in a cul-de-sac, this semi-detached comprises on the ground floor, a light and airy lounge has communicating doors to the dining room, which overlooks the rear garden. The kitchen is fully fitted with a range of base units with laminate worksurfaces and matching wall cupboards and a window overlooking the rear garden. There is a door leading to the rear utility room, with a useful storage cupboard and a door to the rear.