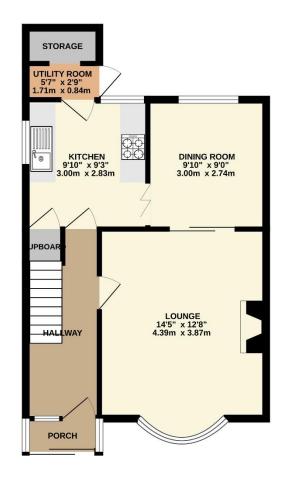

## TOTAL FLOOR AREA: 939 sq.ft. (87.2 sq.m.) approx.

Whilst every attempt has been made to ensure the accuracy of the floorplan contained here, measurements whilst every attempt has been inace or lessale the accuracy or the tolopian containtee mer, inestruetients of doors, windows, norms and any other items are approximate and no responsibility is taken for any error, omission or mis-statement. This plan is for illustrative purposes only and should be used as such by any prospective purchaser. The services, systems and appliances shown have not been tested and no guarantee as to their operability or efficiency can be given.