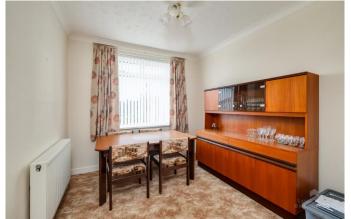

## Price £280,000

The property has been in the same family for 45 years and has been very well maintained over that period.

Situated in a cul-de-sac, this semi-detached comprises on the ground floor, a light and airy lounge has communicating doors to the dining room, which overlooks the rear garden. The kitchen is fully fitted with a range of base units with laminate worksurfaces and matching wall cupboards and a window overlooking the rear garden. There is a door leading to the rear utility room, with a useful storage cupboard and a door to the rear.