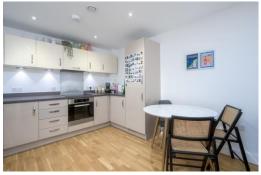

Access is gained to the apartment via a communal lift or stairs. There is an entrance hall with access to an entry phone system, double sized bedroom with fitted wardrobes, family bathroom. The apartment benefits from open plan living space with kitchen area. There is also a southerly facing balcony with delightful sea views.