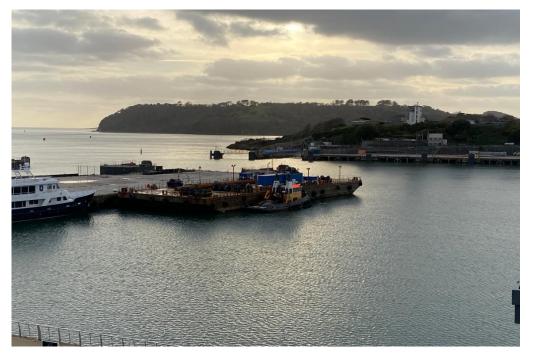

## Offers Over £190,000

'Quadrant Quay' is a development located within the Millbay waterfront with stunning views across the waterside, only moments' walk from King Point Marina and the historic Hoe.

This 4th floor apartment is currently tenanted however will appeal to a range of buyers ranging from First Time Buyers to investors.

Access is gained to the apartment via a communal lift or stairs. There is an entrance hall with access to an entry phone system, double sized bedroom with fitted wardrobes, family bathroom. The apartment benefits from open plan living space with kitchen area. There is also a southerly facing balcony with delightful sea views.