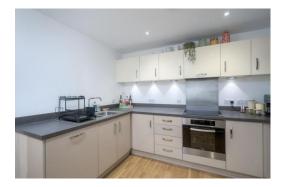

Access is gained to the apartment via a communal lift or stairs. There is an entrance hall with access to an entry phone system, double sized bedroom with fitted wardrobes, family bathroom. The apartment benefits from open plan living space with kitchen area. There is also a southerly facing balcony with delightful sea views.