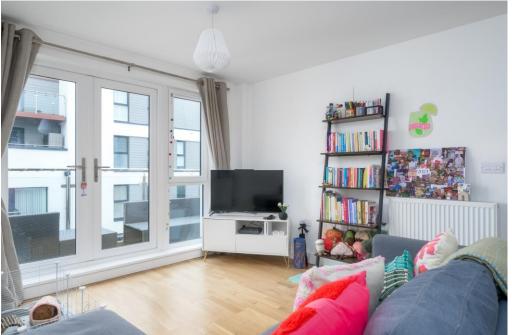

Access is gained to the apartment via a communal lift or stairs. There is an entrance hall with access to an entry phone system, double sized bedroom with fitted wardrobes, family bathroom. The apartment benefits from open plan living space with kitchen area. There is also a southerly facing balcony with delightful sea views.