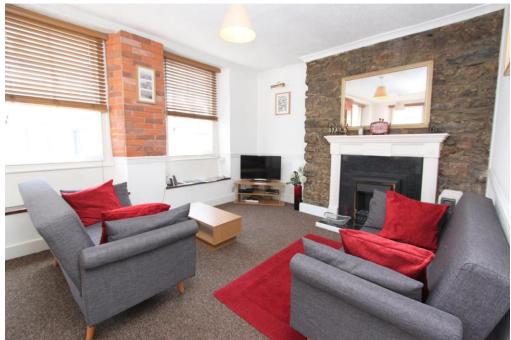

Lang Town and Country are delighted to present to the market this well presented and charming maisonette. Stairs rise to the entrance, and in brief, the apartment consists of entrance hall, bedroom, fitted kitchen and spacious lounge/diner. The lounge/diner has access to the kitchen, feature fireplace and also boasts a dual aspect.