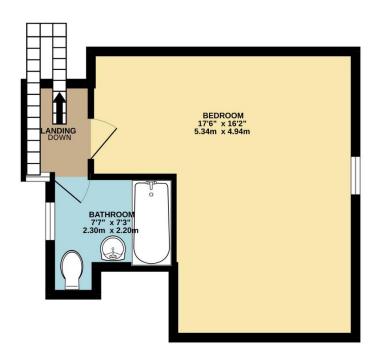

## TOTAL FLOOR AREA: 658 sq.ft. (61.1 sq.m.) approx.

Whilst every attempt has been made to ensure the accuracy of the floorplan contained here, measurements of doors, windows, rooms and any other items are approximate and no responsibility is taken for any error, omission or mis-statement. This plan is for illustrative purposes only and should be used as such by any prospective purchaser. The services, systems and appliances shown have not been tested and no guarantee as to their operability or efficiency can be given.