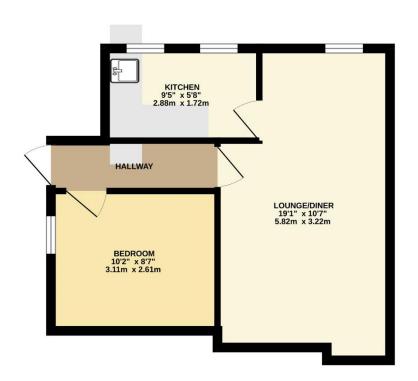

## TOTAL FLOOR AREA: 658 sq.ft. (61.1 sq.m.) approx.

Whilst every attempt has been made to ensure the accuracy of the floorplan contained here, measurements of doors, windows, rooms and any other items are approximate and no responsibility is taken for any error, omission or mis-statement. This plan is for illustrative purposes only and should be used as such by any prospective purchaser. The services, systems and appliances shown have not been tested and no guarantee as to their operability or efficiency can be given.