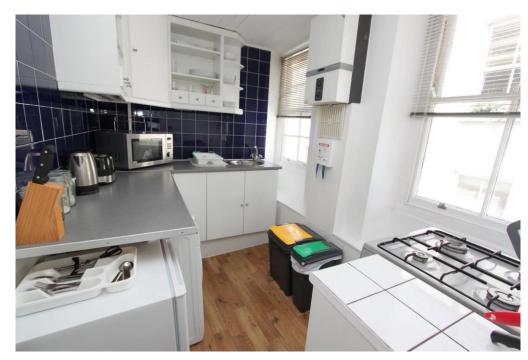

Lang Town and Country are delighted to present to the market this well presented and charming maisonette. Stairs rise to the entrance, and in brief, the apartment consists of entrance hall, bedroom, fitted kitchen and spacious lounge/diner. The lounge/diner has access to the kitchen, feature fireplace and also boasts a dual aspect.