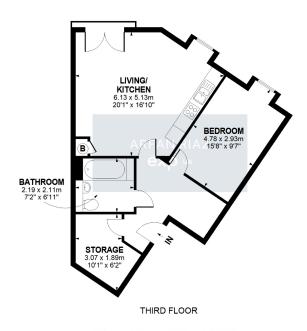

## Lawrie House, Crystal Palace Park Road, London, SE26 E GROSS INTERNAL AREA: 60.3 M <sup>2</sup> ... 649 Ft

All attempt have been made to ensure the accuracy of this floor plan.

All measurements of doors, windows, directions, room measurements are approximate and no responsibility is taken for any error, omission or misstatement. This plan is for display purposes only and not to scale The total floor area is not a guarantee, should be used as an approximation and not be used on the basis of valuation.

This excellent one bedroom flat is situated on the third floor of a fantastic modern development offering fantastic views over a quiet gated development and situated opposite Crystal Palace Park. The flat comprises a lovely open plan living, kitchen and diner, a spacious bedroom, contemporary bathroom and offers an abundance of storage.

Floor Area 649 sq. ft.

**Tenure** Leasehold

Service Charge £1958.88 per annum

**Ground Rent** £0 per annum

- QUOTE REF 0255
- · Abundance of storage throughout
- Allocated parking space | Private balcony
- · Long lease