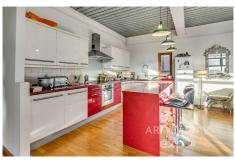

Live amongst a creative community in this gated development. This special property has just been redecorated and comprises a huge open plan 24 ft. living room with a modern integrated kitchen, two double bedrooms and a luxurious bathroom with an antique bathtub and shower. Benefits include high ceilings, industrial-style finishes, underfloor heating throughout, offstreet parking, lift, bike storage and huge windows.