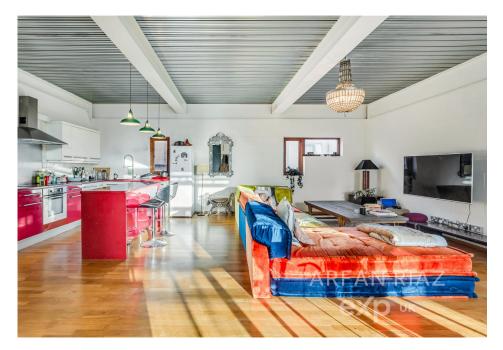

## New Crescent Yard, Acton Lane, London, NW10 £499,950

If you're mesmerized by space and seclusion, then this amazing two-bedroom loft-style apartment is a must-see.

Situated on the second floor of a warehouse conversion, you can indulge yourself in a truly unique space with this apartment which boasts 1037 sq ft of floor space.

Live amongst a creative community in this gated development. This special property has just been redecorated and comprises a huge open plan 24 ft. living room with a modern integrated kitchen, two double bedrooms and a luxurious bathroom with an antique bathtub and shower. Benefits include high ceilings, industrial-style finishes, underfloor heating throughout, offstreet parking, lift, bike storage and huge windows.