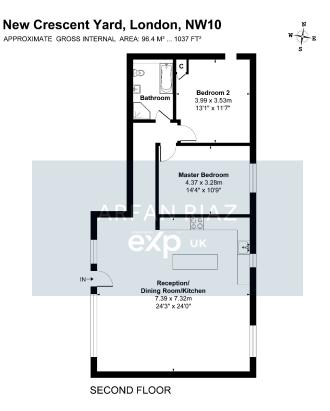

- Chain-Free | Share of Freehold
- Loft-style gated development
- Two spacious double bedrooms
- Under floor heating throughout
- Moments from Willesden Junction station

All attempts have been made to ensure the accuracy of this floor plan. All measurements of doors, windows, opening directions, room measurements are approximate and no responsibility is taken for any error, omission or misstatement. This plan is for display purposes only and not to scale. The total floor are is not a guarantee, should be used as an approximation and not be used on the basis of valaxion.