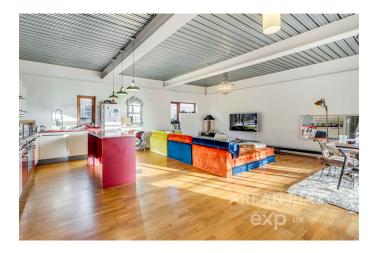

Live amongst a creative community in this gated development. This special property has just been redecorated and comprises a huge open plan 24 ft. living room with a modern integrated kitchen, two double bedrooms and a luxurious bathroom with an antique bathtub and shower. Benefits include high ceilings, industrial-style finishes, underfloor heating throughout, offstreet parking, lift, bike storage and huge windows.