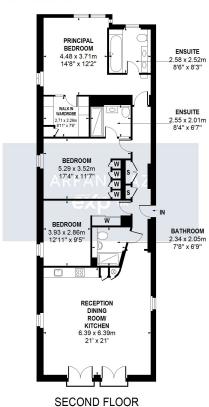

The property comprises a large open-plan kitchen, dining and living room with a Juliette balcony. The principal bedroom offers great space, dual aspect windows, a walk-in wardrobe and an en-suite bathroom. There are two further double bedrooms (one with en-suite shower room), and a further shower room.

Floor Area 1457 sq. ft.

**Tenure** Leasehold

Service Charge £5605.04 per annum

> **Ground Rent** £400 per annum

- QUOTE REF AR0255
- · Luxurious three bedroom apartment
- · Gated Church conversion
- Fully equipped integrated kitchen
- · Secure allocated parking space

## Abbey Road, London, NW8

APPROXIMATE GROSS INTERNAL AREA: 135.4 M <sup>2</sup> ... 1457 Ft <sup>2</sup>

All attempt have been made to ensure the accuracy of this floor plan.

All measurements of doors, windows, directions, room measurements are approximate and no responsibility is taken for any error, omission or misstatement. This pan is for display purposes only and not to scale. The total floor area is not a guarantee, should be used as an approximation and not be used on the basis of valuation.