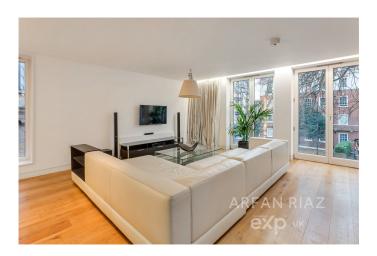

The property comprises a large open-plan kitchen, dining and living room with a Juliette balcony. The principal bedroom offers great space, dual aspect windows, a walk-in wardrobe and an en-suite bathroom. There are two further double bedrooms (one with en-suite shower room), and a further shower room.