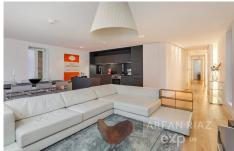

The property comprises a large open-plan kitchen, dining and living room with a Juliette balcony. The principal bedroom offers great space, dual aspect windows, a walk-in wardrobe and an en-suite bathroom. There are two further double bedrooms (one with en-suite shower room), and a further shower room.