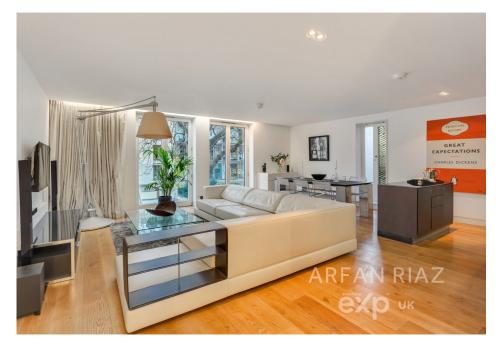

## Abbey Road, St Johns Wood, London, NW8 £1,395,000

**4** 3 **4** 3

A magnificent three-bedroom three-bathroom second-floor apartment boasting an abundance of space and light over 1457 sq ft of accommodation within a recently converted gated Church conversion.

The property comprises a large open-plan kitchen, dining and living room with a Juliette balcony. The principal bedroom offers great space, dual aspect windows, a walk-in wardrobe and an en-suite bathroom. There are two further double bedrooms (one with en-suite shower room), and a further shower room.