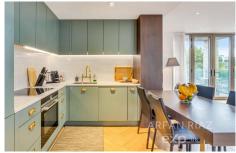

## Beckford Building, Heritage Lane, West Hampstead, London, NW6 £800,000

**2 2** 2

Welcome to the Beckford Building, a fantastic contemporary development situated in the heart of West Hampstead.

This sun-soaked two-bedroom, two-bathroom first-floor apartment offers the finest contemporary living and benefits from its own private balcony and private terrace (limited flats have this). It boasts nearly 800 sq ft of accommodation with herringbone wooden floors, brass fixtures and fittings, and thoughtful storage throughout. The apartment comprises two double bedrooms, a master bedroom with an en-suite walk-in shower room and built-in wardrobes, and a huge open-plan contemporary kitchen and living room.