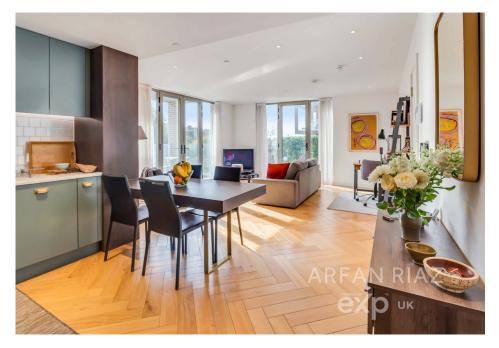

## Beckford Building, Heritage Lane, West Hampstead, London, NW6 £800,000

**2 2** 2

Welcome to the Beckford Building, a fantastic contemporary development situated in the heart of West Hampstead.

This sun-soaked two-bedroom, two-bathroom first-floor apartment offers the finest contemporary living and benefits from its own private balcony and private terrace (limited flats have this). It boasts nearly 800 sq ft of accommodation with herringbone wooden floors, brass fixtures and fittings, and thoughtful storage throughout. The apartment comprises two double bedrooms, a master bedroom with an en-suite walk-in shower room and built-in wardrobes, and a huge open-plan contemporary kitchen and living room.