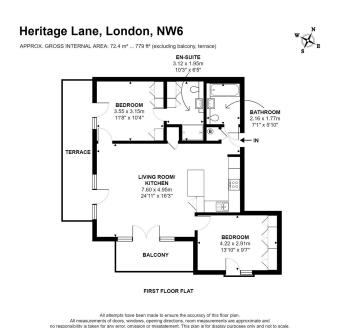

## Beckford Building, Heritage Lane, West Hampstead, London, NW6 £800,000

**2 2** 2

Welcome to the Beckford Building, a fantastic contemporary development situated in the heart of West Hampstead.

This sun-soaked two-bedroom, two-bathroom first-floor apartment offers the finest contemporary living and benefits from its own private balcony and private terrace (limited flats have this). It boasts nearly 800 sq ft of accommodation with herringbone wooden floors, brass fixtures and fittings, and thoughtful storage throughout. The apartment comprises two double bedrooms, a master bedroom with an en-suite walk-in shower room and built-in wardrobes, and a huge open-plan contemporary kitchen and living room.

Floor Area

779 sq. ft.

**Tenure** 

Leasehold

Service Charge

£8607.21 per annum

**Ground Rent** 

£750 per annum