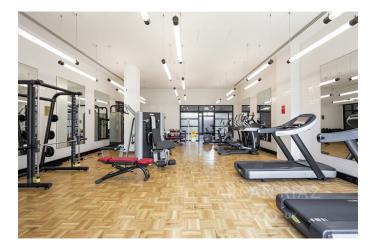

Residents of this West Hampstead Square development benefit from a 24-hour concierge service, air conditioning within the apartment, a video intercom system, a resident gym, a sauna and steam room, and communal gardens.

- QUOTE REF AR0255
- Contemporary two bedroom apartment
- · Air conditioning, lift and triple glazing
- 24-hour concierge service
- Private balcony, private terrace and communal gardens

- Sought-after West Hampstead Square development
- Principal bedroom with ensuite shower room
- · High quality fixtures and fittings throughout
- Residents gym, sauna and steam room
- · Stones throw from Jubilee, Thameslink and Overground lines