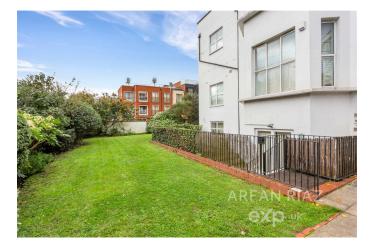

## **Belvedere Hall, The Avenue, Queens Park, London, NW6** £540,000

An admirable and spacious two-bedroom two-bathroom flat in the sought-after Queens Park area offering 783 sq ft of accommodation.

This property comprises a large living room with an open-plan modern fitted kitchen, two double bedrooms (one with built-in wardrobes and en-suite shower room), and a further bathroom. The flat is situated on the raised ground floor of a wellmaintained purpose-built building which benefits from a communal front garden and off-street parking.

- Chain-free | Share of freehold
- Two bathrooms (one en-suite)
- Modern kitchen with peninsula island
- Off-street parking
- · Communal outside space

The Avenue, London, NW6

APPROX. GROSS INTERNAL AREA: 72.8 m<sup>2</sup> ... 783 ft<sup>2</sup>