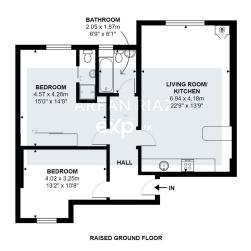

## **Belvedere Hall, The Avenue, Queens Park, London, NW6** £540,000

An admirable and spacious two-bedroom two-bathroom flat in the sought-after Queens Park area offering 783 sq ft of accommodation.

This property comprises a large living room with an open-plan modern fitted kitchen, two double bedrooms (one with built-in wardrobes and en-suite shower room), and a further bathroom. The flat is situated on the raised ground floor of a wellmaintained purpose-built building which benefits from a communal front garden and off-street parking.

Floor Area 783 sq. ft.

**Tenure** Share Of Freehold

Service Charge £1882.52 per annum

L 1002.52 per annun

**Ground Rent** £0 per annum

- Chain-free | Share of freehold
- Two bathrooms (one en-suite)
- Modern kitchen with peninsula island
- Off-street parking
- · Communal outside space

The Avenue, London, NW6

APPROX. GROSS INTERNAL AREA: 72.8 m<sup>2</sup> ... 783 ft<sup>2</sup>

All attempts have been made to ensure the accuracy of this floor plan. All measurements of doors, windows, opening directions, room measurements are approximate and no responsibility taken for any error, omission or misstatement. This plan is for display purposes only and not to scale. The total floor area is not a guarantee, should be used as an approximation and not be used on the basis of valuation.