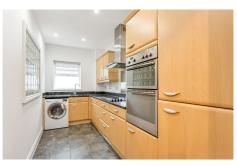

The flat comprises a large open-plan living and dining area with a feature fireplace, and a separate fully fitted kitchen with integrated appliances. The living area leads onto a private balcony where you can enjoy the views of the rear communal garden. The flat also has two double bedrooms (master bedroom with an en-suite shower room), and a further modern bathroom. The flat is finished to a modern standard throughout with double-glazed windows, modern appliances, and modern fixtures and fittings.