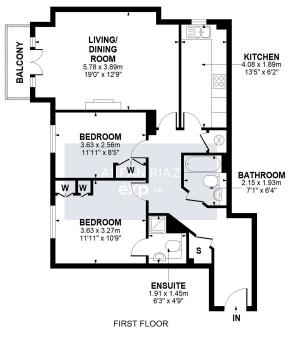

The flat is conveniently located close to Edgware tube station (Northern Line) and Stanmore tube station (Jubilee Line), which both provide easy access to central London and other parts of the city.

**Floor Area** 788 sq. ft.

- Chain-free and long lease
- Two bathrooms (one en-suite)
- Private balcony and communal garden
- Modern development with lift access
- Excellent transport links and close to the M1 and A1

All attempt have been made to ensure the accuracy of this floor plan. All measurements of doors, windows, directions, room measurements are approximate and no responsibility is taken for any error, omission or misstatement. This plan is for display purposes only and not to scale. The total floor area is not a guarantee, should be used as an approximation and not be used on the basis of valuation.