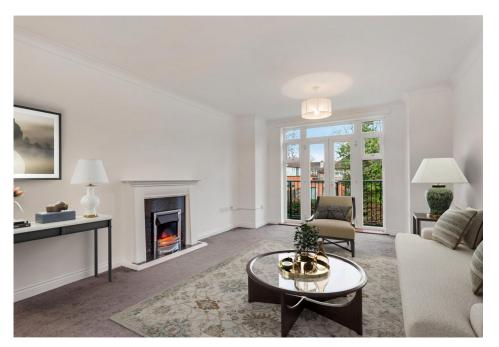

The flat comprises a large open-plan living and dining area with a feature fireplace, and a separate fully fitted kitchen with integrated appliances. The living area leads onto a private balcony where you can enjoy the views of the rear communal garden. The flat also has two double bedrooms (master bedroom with an en-suite shower room), and a further modern bathroom. The flat is finished to a modern standard throughout with double-glazed windows, modern appliances, and modern fixtures and fittings.