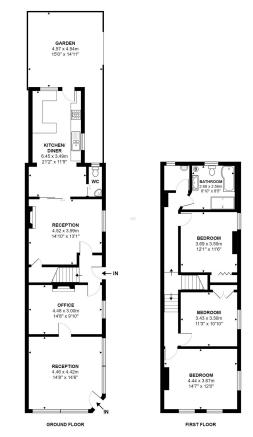

## Crownhill Road, London, NW10

APPROX, GROSS INTERNAL AREA; 145.5 m<sup>2</sup> ... 1566 ft<sup>2</sup> (excluding garden)

All attempts have been made to ensure the accuracy of this floor plan. All measurements of doors, windows, opening directions, room measurements are approximate and no responsibility taken for any error, omission or misiatement. This plan is for display purposes only and to to scale The total floor area is not a guarantee, should be used as an approximation and not be used on the basis of valuation.