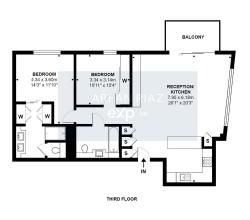

## **Legacy Building, Viaduct Gardens, Nine Elms, London, SW11** £1,299,999

A luxurious two-bedroom two-bathroom apartment situated on the third floor of the highly sought-after Embassy Gardens development in the heart of Nine Elms.

The property is conveniently located close to transport links, shops, restaurants, and cultural attractions, making it an ideal choice for professionals and families alike.

**Floor Area** 949 sq. ft.

**Tenure** Leasehold

- Luxurious two bed two bath apartment
- Private balcony
- · Floor to ceiling windors
- Private cinema room and two residents only gyms
- 25 metre floating outdoor pool

All attempts have been made to ensure the accuracy of this foor plan. All measurements of doors, which electrons, noom measurements are approximate and responsibility is taken for any error, omission or misstatement. This plan is for display purposes only and not to scale. The total floor area is not a guarantee, should be used as an approximation and not be used of valuation.