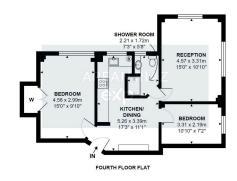

## Ashford Court, Ashford Road, Cricklewood, London, NW2 £385,000

2 🖺 1

A bright and spacious two-bedroom flat on the fourth floor of a lovely well-maintained purpose-built Art-Deco building.

The property offers 622 sq ft. of accommodation. It comprises a lovely spacious living room, a separate modern kitchen (including fridge/freezer, washer/dryer, dishwasher and microwave), two double bedrooms, and a modern shower room.

Floor Area 622 sq. ft.

**Tenure** Leasehold

Service Charge £4654 per annum

**Ground Rent** £0 per annum

## Ashford Court, Ashford Road, London, NW2

APPROX. GROSS INTERNAL AREA: 57.7 m² ... 622 ft²

All measurements of doors, windows, opening directions, com measurements are approximate and no responsibility is taken for any error, omission or misstatement. This plan is for display purposes only and not to scale. The total floor carea is not a quarteres should be used as an approximation and not be used on the basic of valuation.