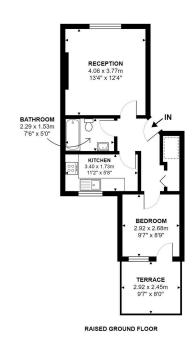

Floor Area 446 sq. ft.

**Tenure** Leasehold

Service Charge £2066.66 per annum

Ground Rent £300 per annum

- QUOTE REF AR0255
- · Leasehold with a long lease
- · Spacious living room with high ceilings
- Stylish bathroom with modern fittings
- Short walk to Ravenscourt Park and River Thames

## Studland Street, London, W6

APPROX. GROSS INTERNAL AREA: 41.4 m² ... 446 ft² (excluding terrace)