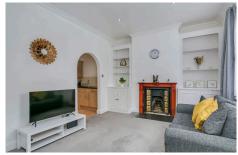

You enter via a private entrance on the ground floor that has a staircase leading onto the first floor. The property boasts a spacious living room adorned with a stunning feature fireplace, creating a warm and inviting atmosphere. The room is bathed in natural light, highlighting the intricate details and character of the period features.