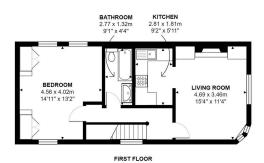

You enter via a private entrance on the ground floor that has a staircase leading onto the first floor. The property boasts a spacious living room adorned with a stunning feature fireplace, creating a warm and inviting atmosphere. The room is bathed in natural light, highlighting the intricate details and character of the period features.

The well-appointed bedroom includes built-in wardrobes, providing ample storage space while maintaining the room's stylish and cosy ambience. The kitchen is thoughtfully designed with modern appliances and plenty of counter space, making it ideal for both everyday living and entertaining guests.

Floor Area 590 sq. ft.

**Tenure** Leasehold

**Service Charge** £477.86 per annum

**Ground Rent** £0 per annum

- QUOTE REF AR0255
- · Classic elegance with modern convenience
- · Spacious lounge with a stunning fireplace
- Equipped with modern appliances and ample counter space
- Near Hammersmith station and A4/M4 for the motorists

## Crisp Road, London, W6

APPROX. GROSS INTERNAL AREA: 55.0 m² ... 592 ft²

All attempts have been made to ensure the accuracy of this floor plan.

All measurements of doors, windows, opening directions, com measurements are approximate and no responsibility is taken for any error, omission or misstatement. This plan is for display purposes only and not to scale The total floor are as in not a quartness should be used as an approximation and not be used on the basis of valuation.