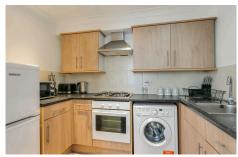

The well-appointed bedroom includes built-in wardrobes, providing ample storage space while maintaining the room's stylish and cosy ambience. The kitchen is thoughtfully designed with modern appliances and plenty of counter space, making it ideal for both everyday living and entertaining guests.