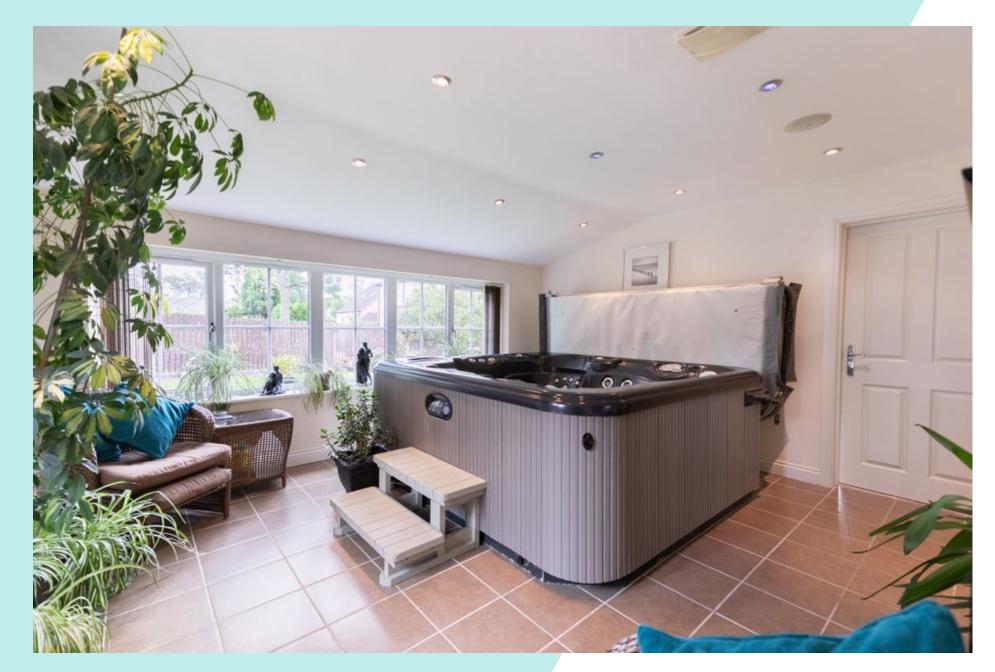

## Step inside your new home.

The property opens on an airy hallway, boasting spotless tiling and ample room for storing coats and shoes before entering the homestead to a warm welcome of underfloor heating. To your left is a handy WC and the breakfast kitchen, featuring gorgeous kitchen worktops and cupboards, contemporary appliances, and a handy breakfast bar for casual dining. There is even an adjoining utility room for added practicality. To the right of the entrance is the formal dining room, an extensive space with a luxurious finish and plenty of room for a large dining set, ample storage, and much more. With plush carpeting and stunning light fittings, this grand environment is ideal for hosting a dinner party. Straight ahead of the entrance is the equally vast lounge, a bright windowed space that can accommodate abundant comfy seating, storage, and entertainments. French doors lead through to an exquisite dual aspect sunroom. This generous expanse is ideal for a range of purposes, with peerless views across the garden to recommend it. To your right is an enviable, dedicated home office, perfect for remote workers or children completing homework.