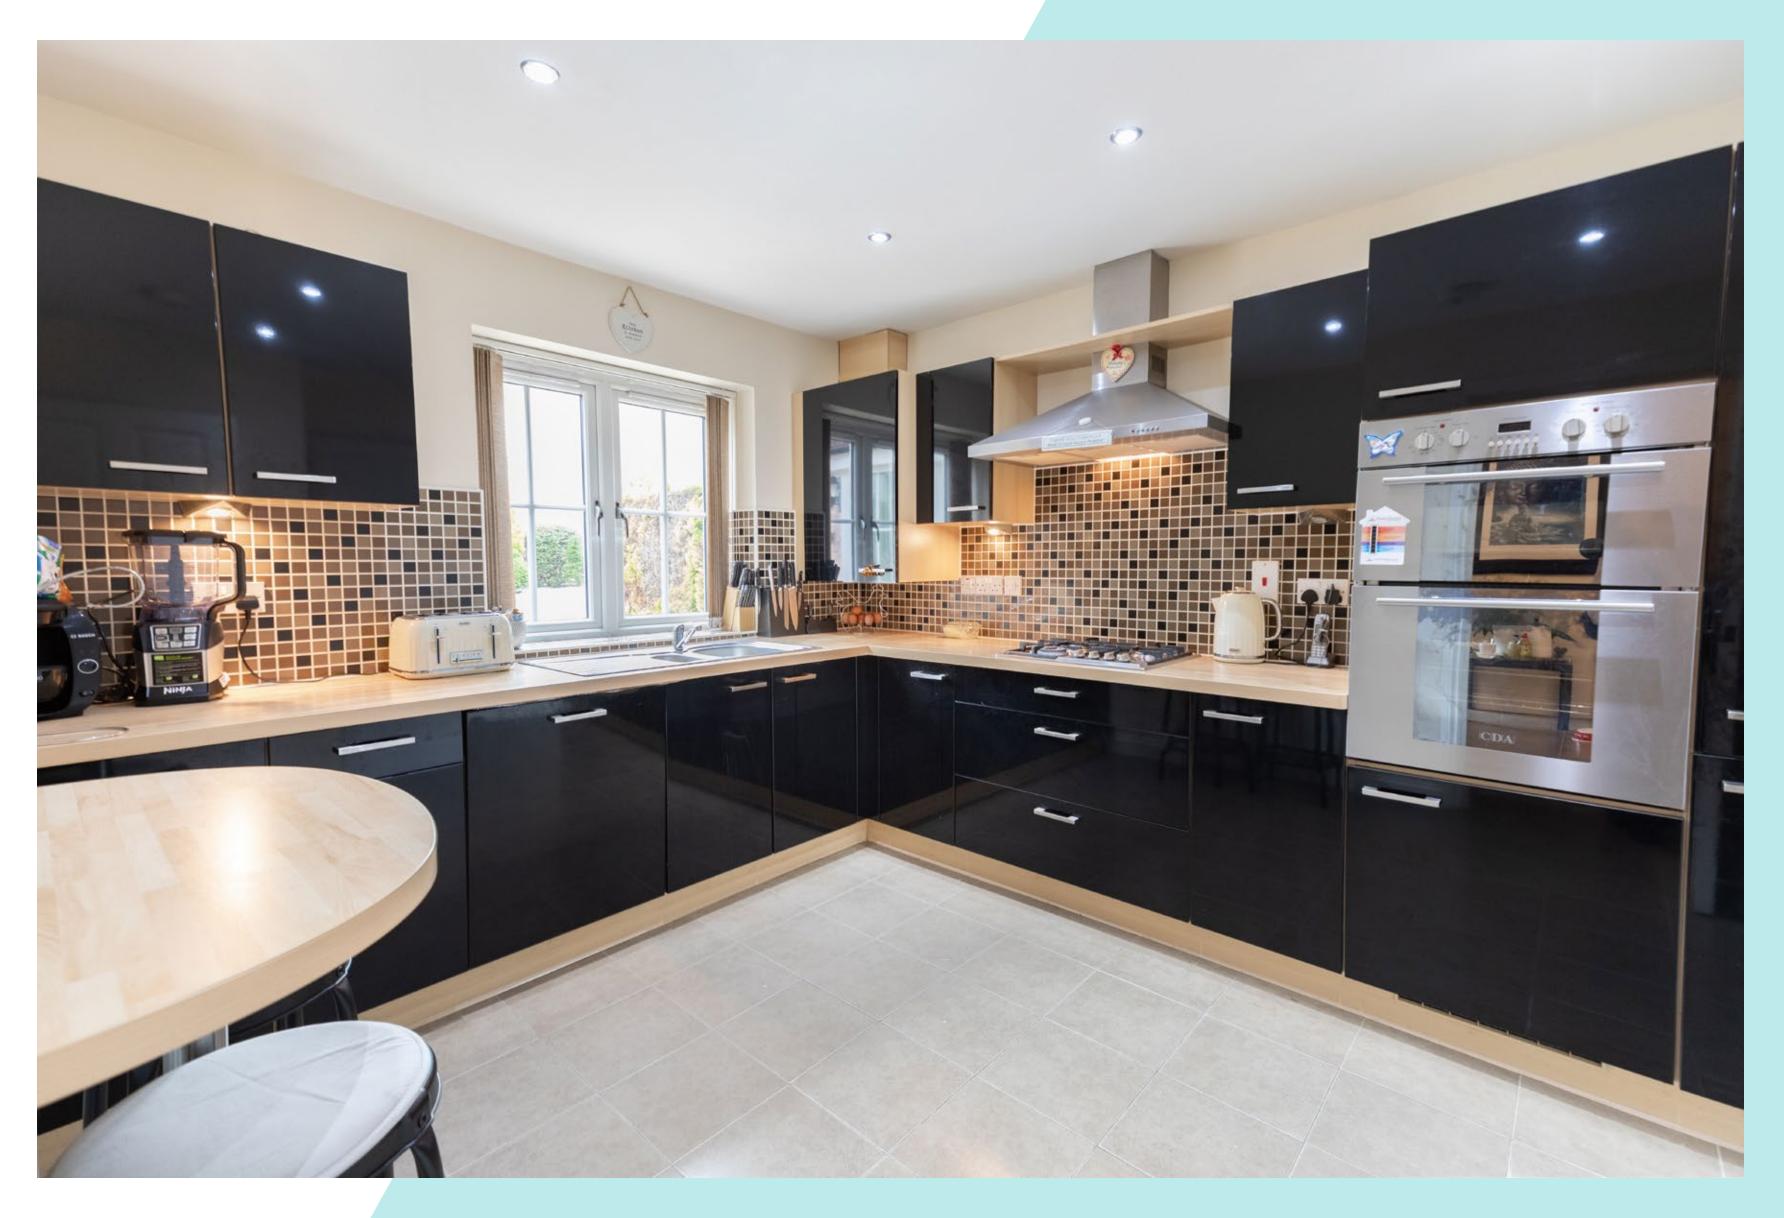

## Step inside your new home.

The property opens on an airy hallway, boasting spotless tiling and ample room for storing coats and shoes before entering the homestead to a warm welcome of underfloor heating. To your left is a handy WC and the breakfast kitchen, featuring gorgeous kitchen worktops and cupboards, contemporary appliances, and a handy breakfast bar for casual dining. There is even an adjoining utility room for added practicality. To the right of the entrance is the formal dining room, an extensive space with a luxurious finish and plenty of room for a large dining set, ample storage, and much more. With plush carpeting and stunning light fittings, this grand environment is ideal for hosting a dinner party. Straight ahead of the entrance is the equally vast lounge, a bright windowed space that can accommodate abundant comfy seating, storage, and entertainments. French doors lead through to an exquisite dual aspect sunroom. This generous expanse is ideal for a range of purposes, with peerless views across the garden to recommend it. To your right is an enviable, dedicated home office, perfect for remote workers or children completing homework.