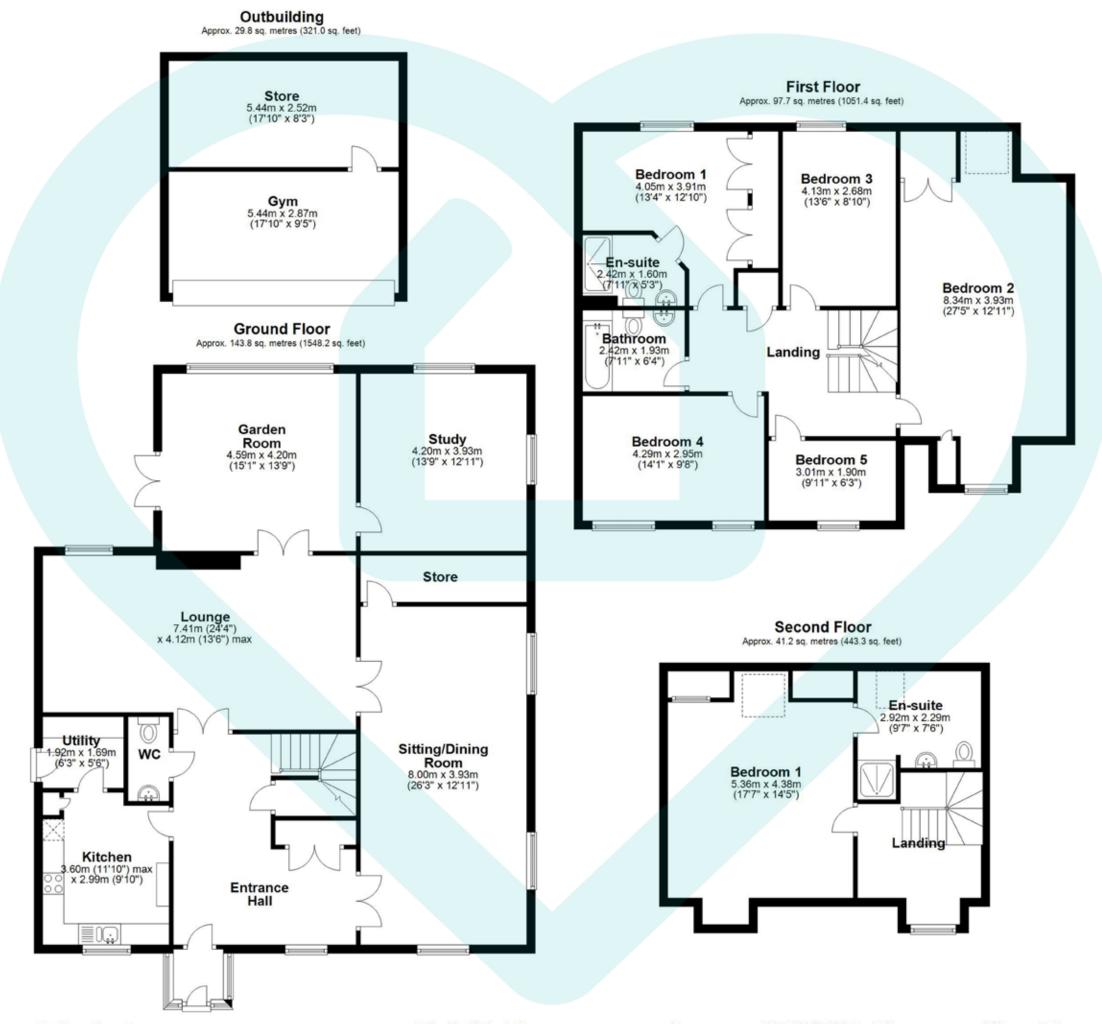

Upstairs you'll find five bedrooms, all exquisite doubles, and a pristine family bathroom. All bedrooms are beautifully decorated in neutral décor with bright windows and abundant space for a large bed and storage solutions. Bedroom 2 even boasts its own ensuite shower room for added practicality. But the showstopper is bedroom 6, an immense room spanning the full length of the home with gorgeous dual aspect. This space can comfortably house a large double bed, generous storage, a desk, dressing table, and much more. The bathroom is a sleek three-piece suite, featuring modern downlighting, a heated towel rail and plenty of room for storage. Upstairs is the main bedroom, an impressive double with substantial fitted storage, gorgeous dual aspect, and its very own ensuite shower room.

Total area: approx. 312.5 sq. metres (3363.9 sq. feet)

This floor plan is for illustrative purposes only. All measurements and layouts are approximations and do not necessarily capture the precise specifications of the property. No responsibility is taken for any error, omission, or misstatement. We always recommend viewing in person to confirm the exact floor plan of a property. Made with Metropix.