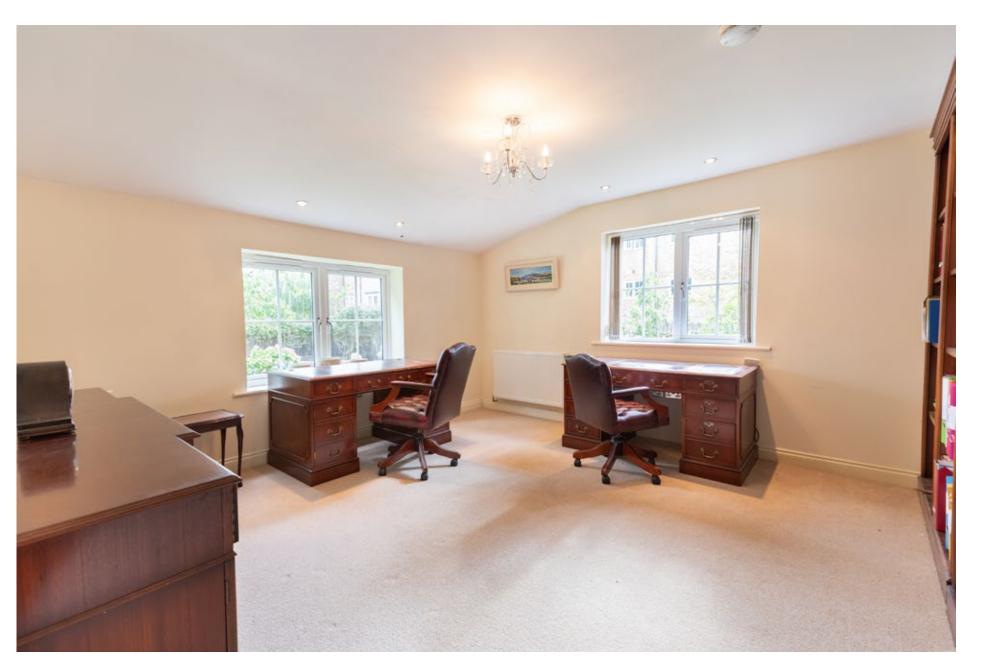

## Step inside your new home.

The property opens on an airy hallway, boasting spotless tiling and ample room for storing coats and shoes before entering the homestead to a warm welcome of underfloor heating. To your left is a handy WC and the breakfast kitchen, featuring gorgeous kitchen worktops and cupboards, contemporary appliances, and a handy breakfast bar for casual dining. There is even an adjoining utility room for added practicality. To the right of the entrance is the formal dining room, an extensive space with a luxurious finish and plenty of room for a large dining set, ample storage, and much more. With plush carpeting and stunning light fittings, this grand environment is ideal for hosting a dinner party. Straight ahead of the entrance is the equally vast lounge, a bright windowed space that can accommodate abundant comfy seating, storage, and entertainments. French doors lead through to an exquisite dual aspect sunroom. This generous expanse is ideal for a range of purposes, with peerless views across the garden to recommend it. To your right is an enviable, dedicated home office, perfect for remote workers or children completing homework.