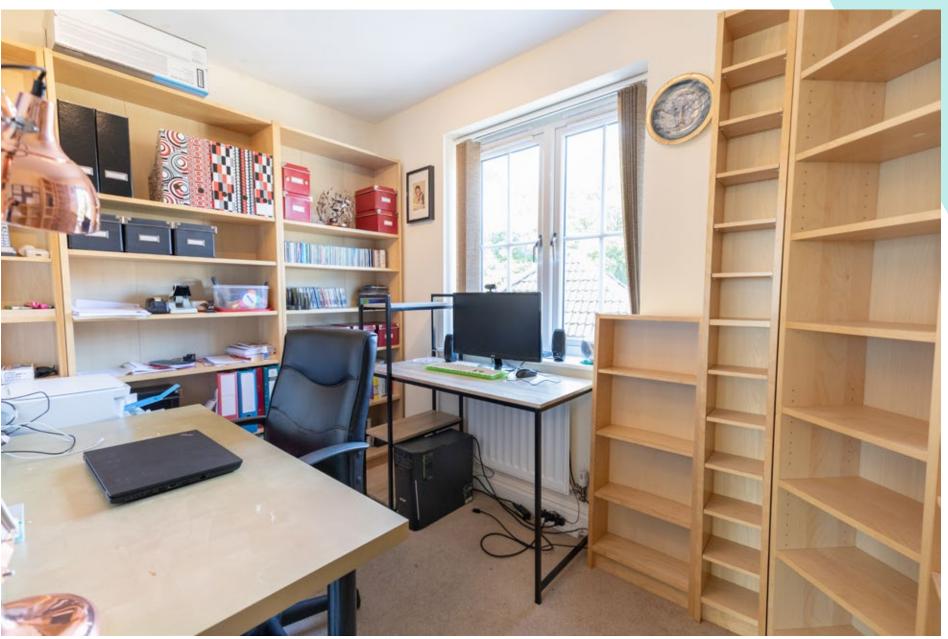

## Step inside your new home.

The property opens on an airy hallway, boasting spotless tiling and ample room for storing coats and shoes before entering the homestead to a warm welcome of underfloor heating. To your left is a handy WC and the breakfast kitchen, featuring gorgeous kitchen worktops and cupboards, contemporary appliances, and a handy breakfast bar for casual dining. There is even an adjoining utility room for added practicality. To the right of the entrance is the formal dining room, an extensive space with a luxurious finish and plenty of room for a large dining set, ample storage, and much more. With plush carpeting and stunning light fittings, this grand environment is ideal for hosting a dinner party. Straight ahead of the entrance is the equally vast lounge, a bright windowed space that can accommodate abundant comfy seating, storage, and entertainments. French doors lead through to an exquisite dual aspect sunroom. This generous expanse is ideal for a range of purposes, with peerless views across the garden to recommend it. To your right is an enviable, dedicated home office, perfect for remote workers or children completing homework.