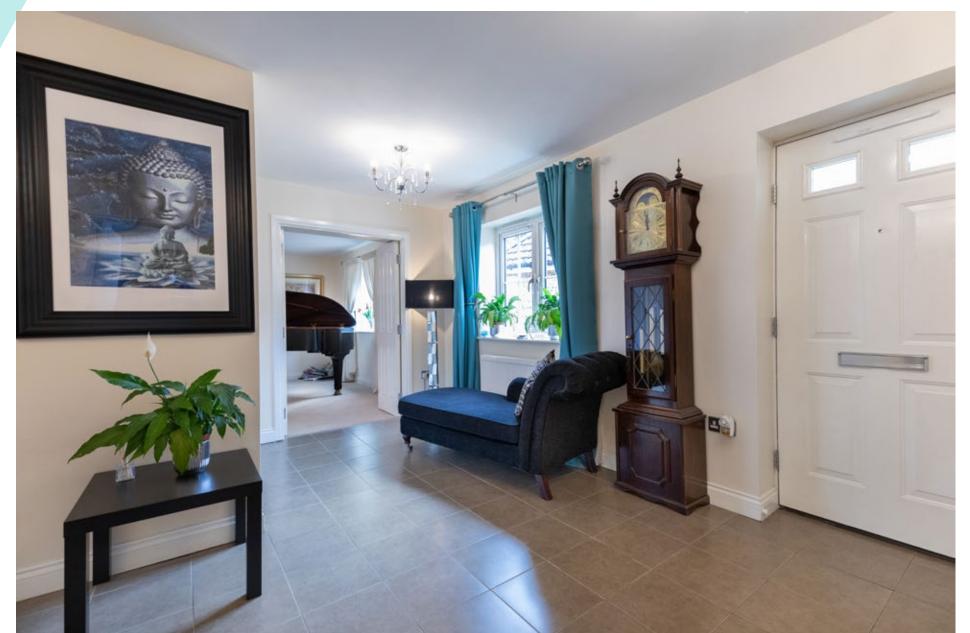

## Step inside your new home.

The property opens on an airy hallway, boasting spotless tiling and ample room for storing coats and shoes before entering the homestead to a warm welcome of underfloor heating. To your left is a handy WC and the breakfast kitchen, featuring gorgeous kitchen worktops and cupboards, contemporary appliances, and a handy breakfast bar for casual dining. There is even an adjoining utility room for added practicality. To the right of the entrance is the formal dining room, an extensive space with a luxurious finish and plenty of room for a large dining set, ample storage, and much more. With plush carpeting and stunning light fittings, this grand environment is ideal for hosting a dinner party. Straight ahead of the entrance is the equally vast lounge, a bright windowed space that can accommodate abundant comfy seating, storage, and entertainments. French doors lead through to an exquisite dual aspect sunroom. This generous expanse is ideal for a range of purposes, with peerless views across the garden to recommend it. To your right is an enviable, dedicated home office, perfect for remote workers or children completing homework.