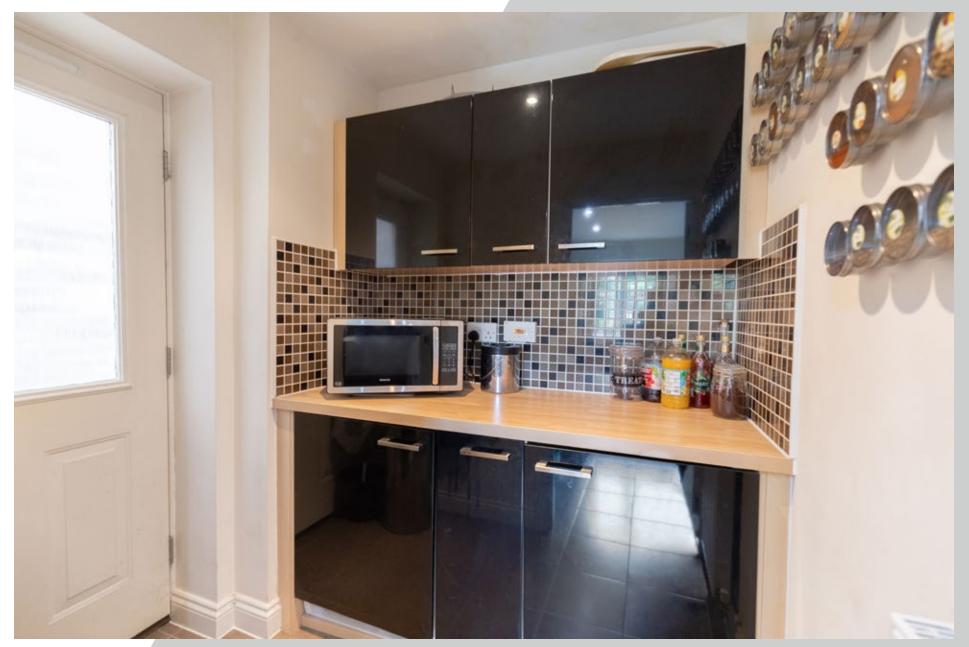

## Step inside your new home.

The property opens on an airy hallway, boasting spotless tiling and ample room for storing coats and shoes before entering the homestead to a warm welcome of underfloor heating. To your left is a handy WC and the breakfast kitchen, featuring gorgeous kitchen worktops and cupboards, contemporary appliances, and a handy breakfast bar for casual dining. There is even an adjoining utility room for added practicality. To the right of the entrance is the formal dining room, an extensive space with a luxurious finish and plenty of room for a large dining set, ample storage, and much more. With plush carpeting and stunning light fittings, this grand environment is ideal for hosting a dinner party. Straight ahead of the entrance is the equally vast lounge, a bright windowed space that can accommodate abundant comfy seating, storage, and entertainments. French doors lead through to an exquisite dual aspect sunroom. This generous expanse is ideal for a range of purposes, with peerless views across the garden to recommend it. To your right is an enviable, dedicated home office, perfect for remote workers or children completing homework.