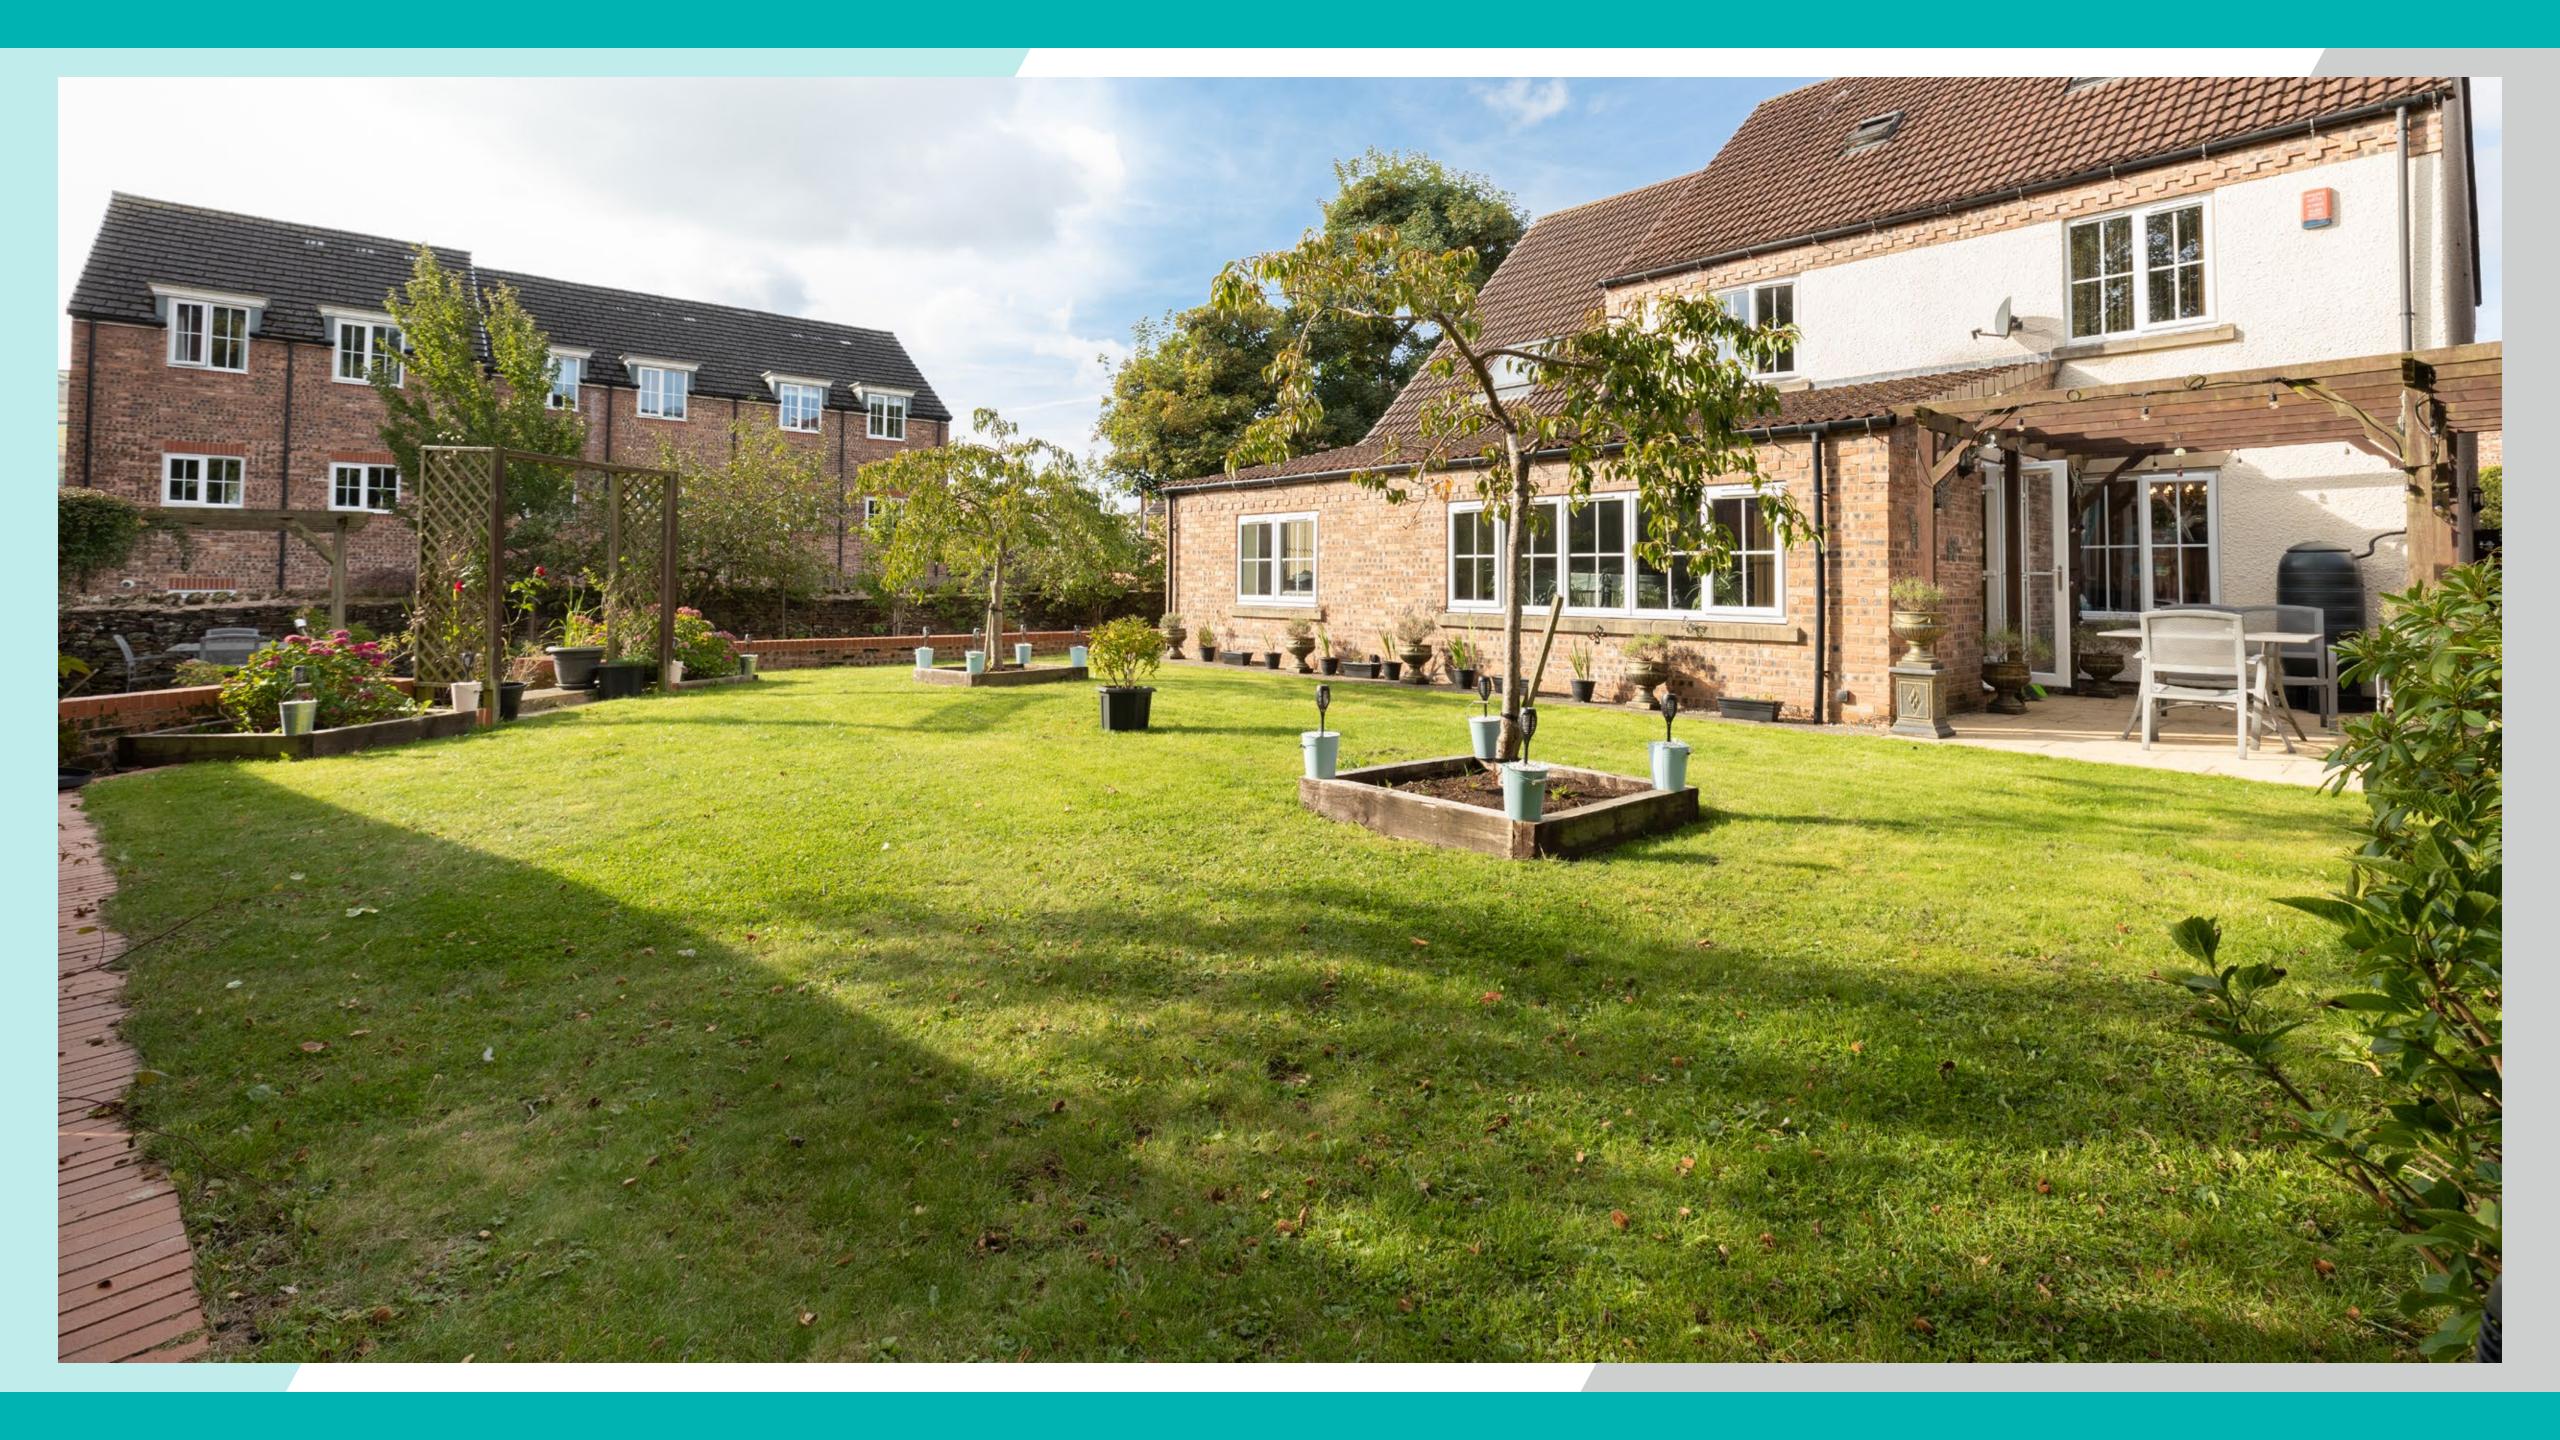

## Time to explore.

Foxmill View stands in the tranquil community of Millhouse Green, to the far north of Sheffield. Situated right by the border of the Peaks, this property is afforded spectacular views and a rustic aesthetic that is rare amongst Sheffield communities. This is not at the expense of its amenities, however, as Millhouse Green and its neighbouring communities such as Thurlstone and Penistone boasts a charming range of local restaurants, shops, and independent businesses. Venturing into the city is also made easy via Manchester Road which, together with the substantial garage and front driveway, makes Foxmill View the perfect base of operations for families and commuters. The rear garden is an enchanting space, with an immense lawn, attractive flowerbeds, and an enclosed side patio and two pagodas for lavish outdoor dining. There are also brick-built flower beds to the front set within a gravel courtyard, lending a truly picturesque quality to the magnificent 6-bed.