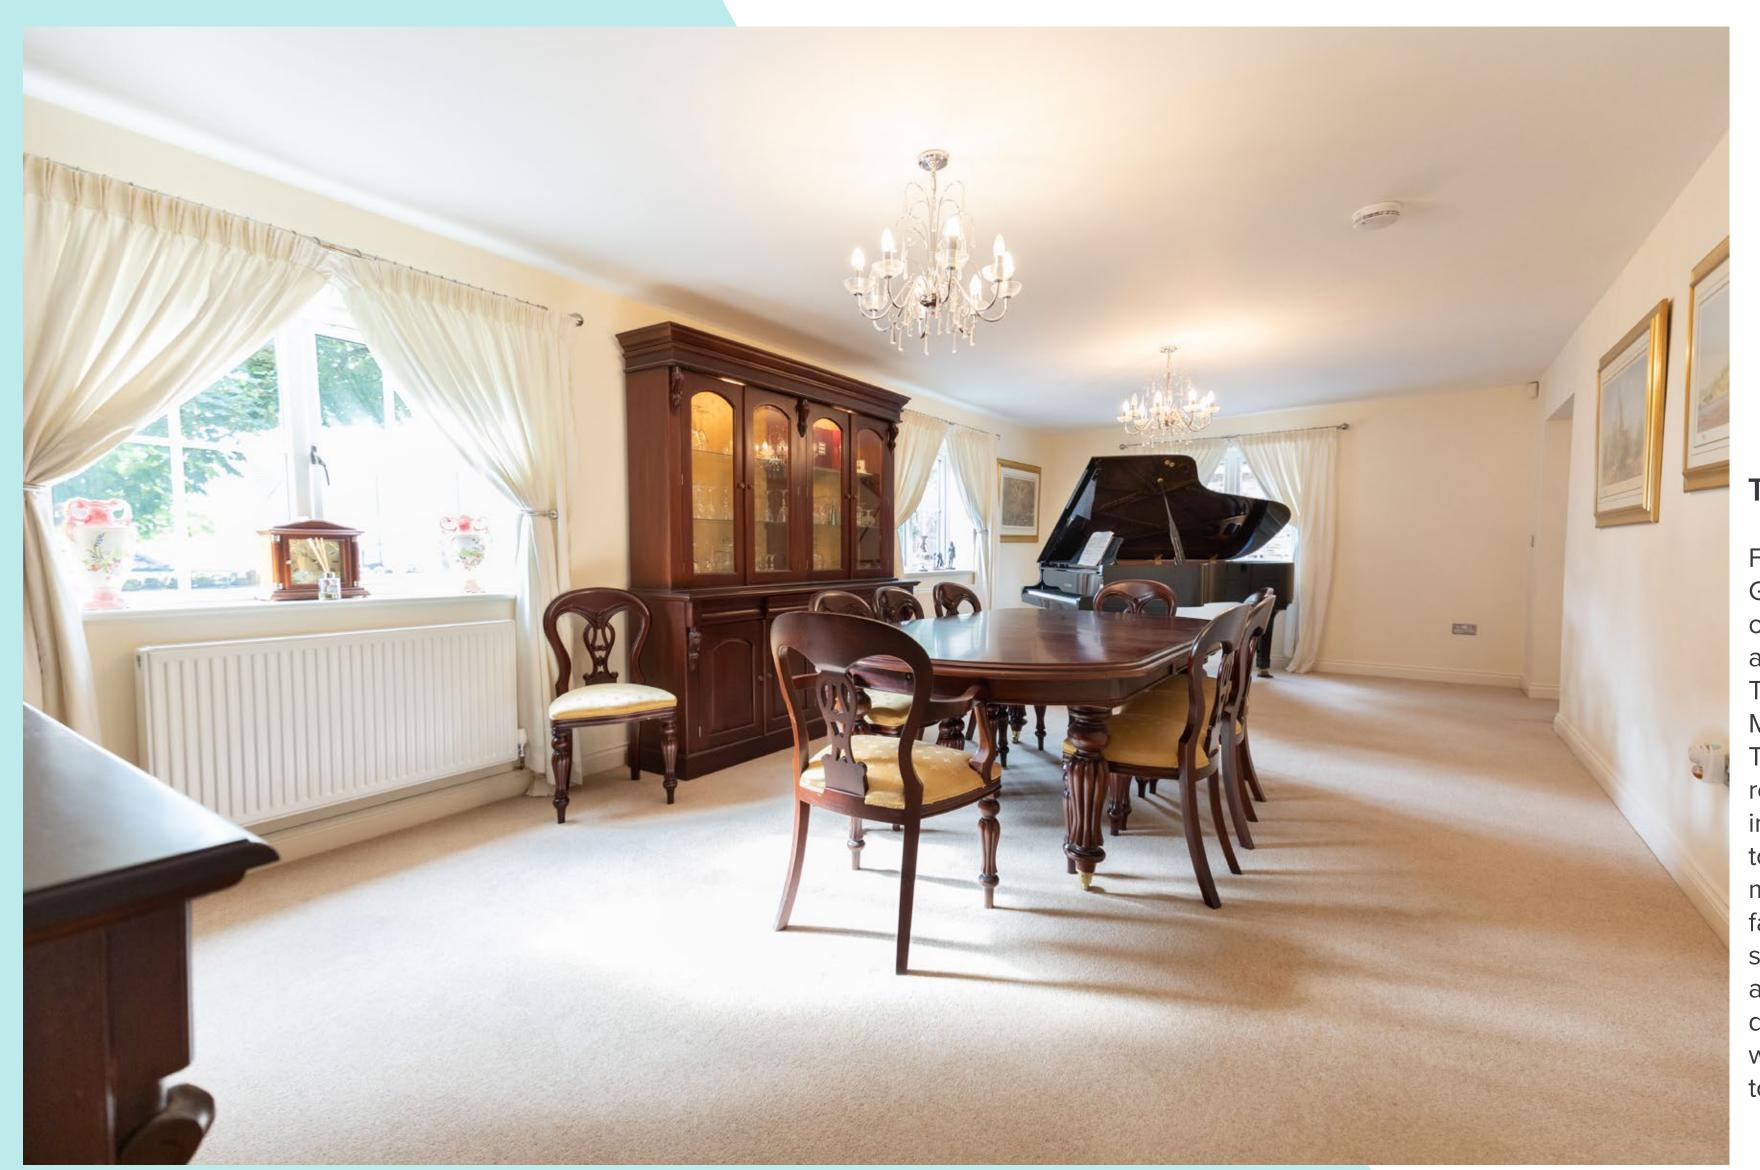

## Step inside your new home.

The property opens on an airy hallway, boasting spotless tiling and ample room for storing coats and shoes before entering the homestead to a warm welcome of underfloor heating. To your left is a handy WC and the breakfast kitchen, featuring gorgeous kitchen worktops and cupboards, contemporary appliances, and a handy breakfast bar for casual dining. There is even an adjoining utility room for added practicality. To the right of the entrance is the formal dining room, an extensive space with a luxurious finish and plenty of room for a large dining set, ample storage, and much more. With plush carpeting and stunning light fittings, this grand environment is ideal for hosting a dinner party. Straight ahead of the entrance is the equally vast lounge, a bright windowed space that can accommodate abundant comfy seating, storage, and entertainments. French doors lead through to an exquisite dual aspect sunroom. This generous expanse is ideal for a range of purposes, with peerless views across the garden to recommend it. To your right is an enviable, dedicated home office, perfect for remote workers or children completing homework.