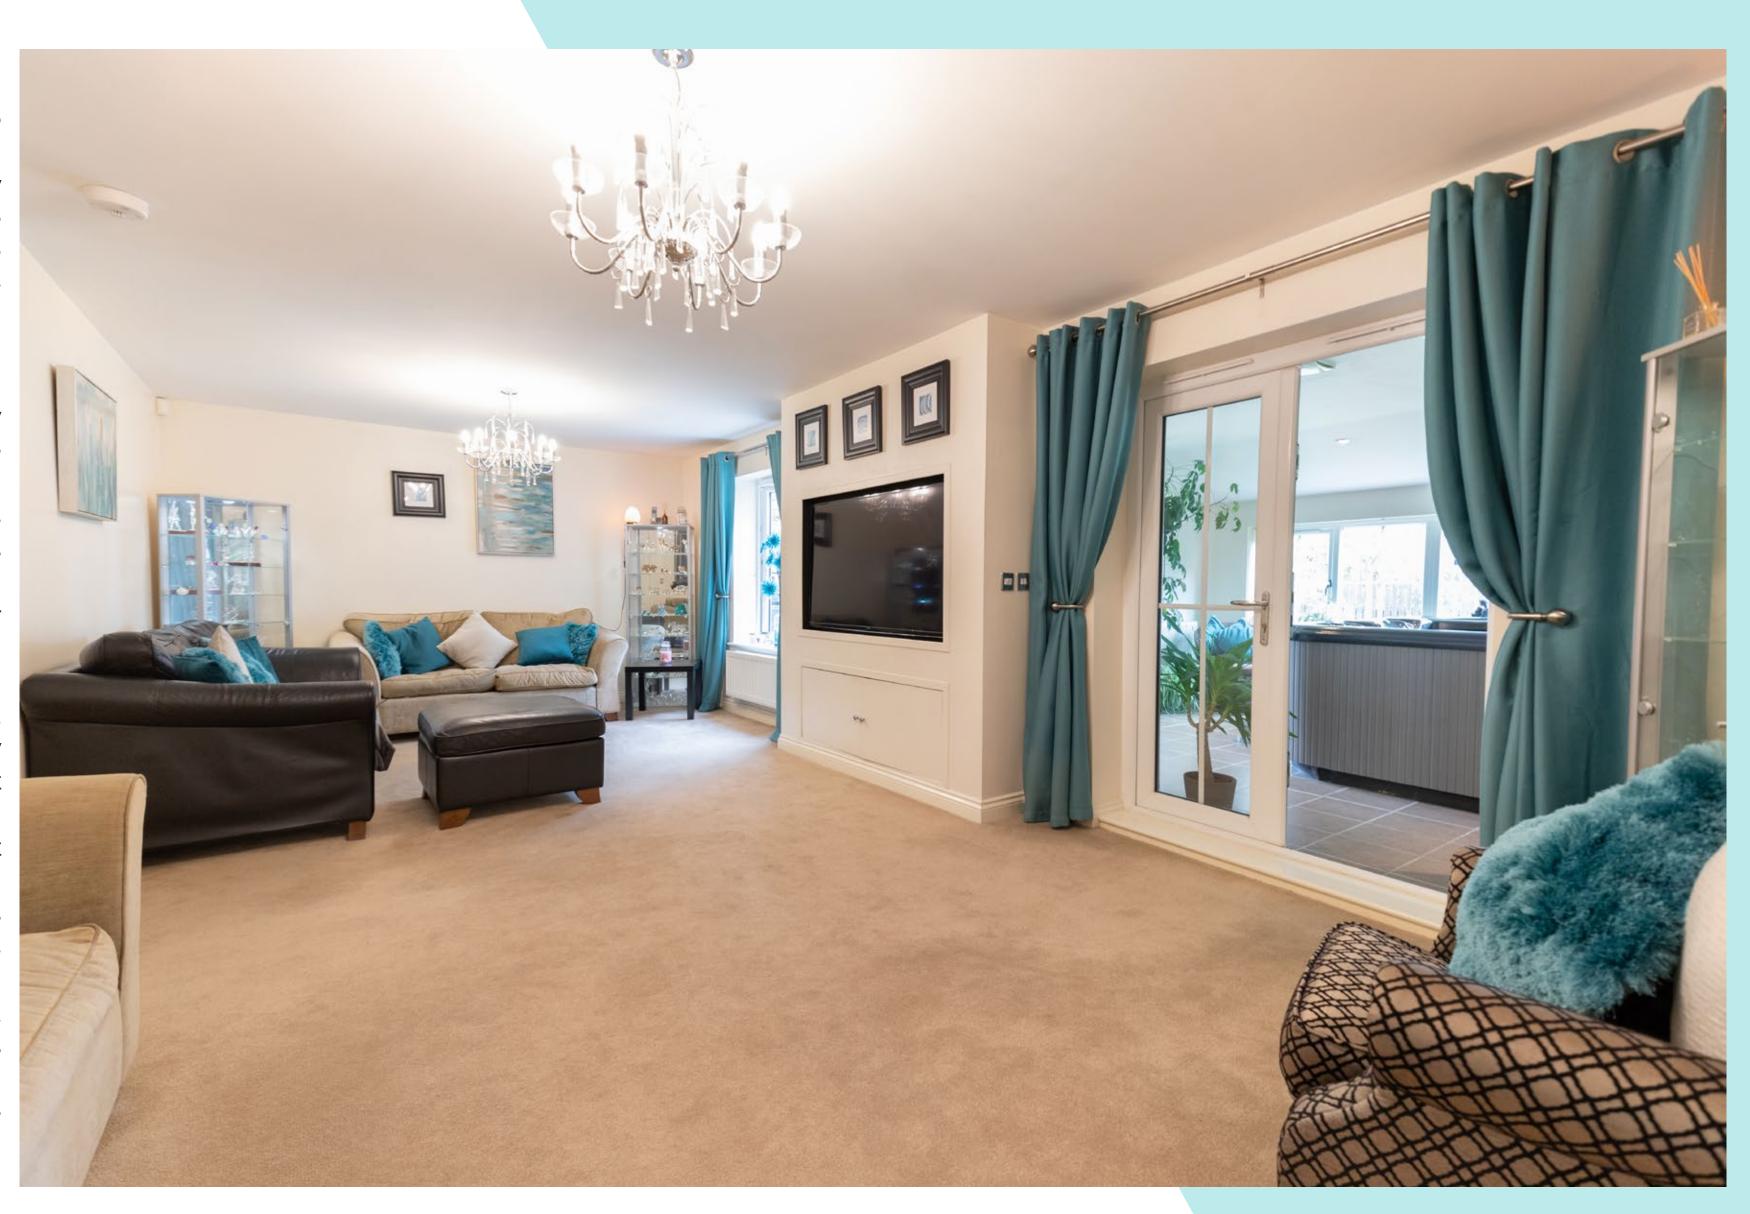

## Step inside your new home.

The property opens on an airy hallway, boasting spotless tiling and ample room for storing coats and shoes before entering the homestead to a warm welcome of underfloor heating. To your left is a handy WC and the breakfast kitchen, featuring gorgeous kitchen worktops and cupboards, contemporary appliances, and a handy breakfast bar for casual dining. There is even an adjoining utility room for added practicality. To the right of the entrance is the formal dining room, an extensive space with a luxurious finish and plenty of room for a large dining set, ample storage, and much more. With plush carpeting and stunning light fittings, this grand environment is ideal for hosting a dinner party. Straight ahead of the entrance is the equally vast lounge, a bright windowed space that can accommodate abundant comfy seating, storage, and entertainments. French doors lead through to an exquisite dual aspect sunroom. This generous expanse is ideal for a range of purposes, with peerless views across the garden to recommend it. To your right is an enviable, dedicated home office, perfect for remote workers or children completing homework.