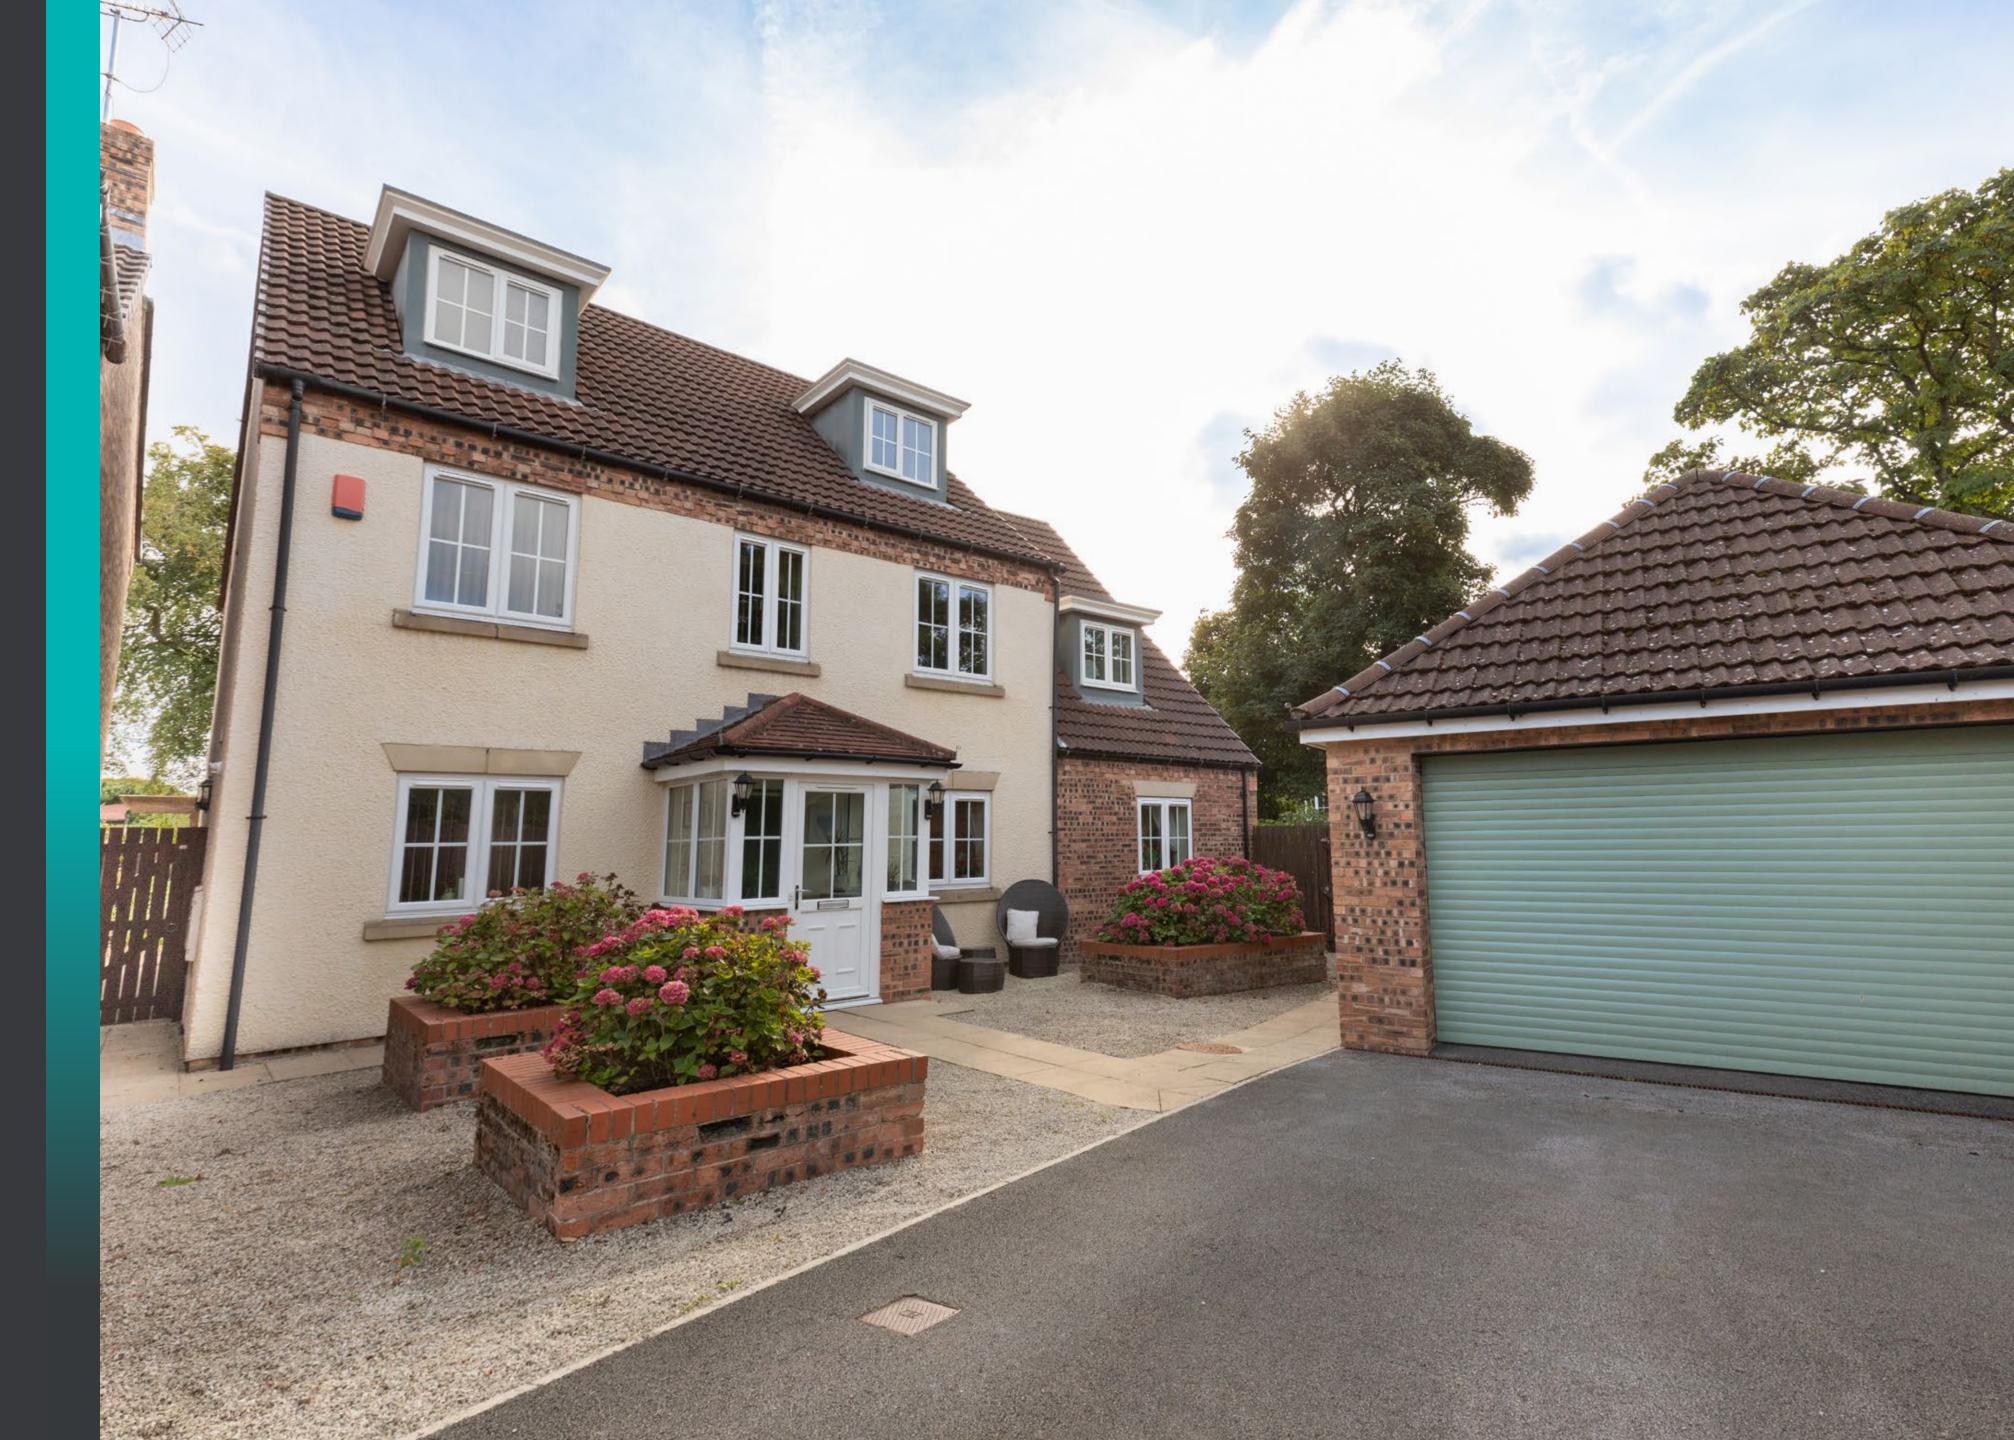

Foxmill View, Millhouse Green, Sheffield, S36 9AB

## A dazzling 6-bed property decorated with loving attention to detail: Foxmill View.

This gorgeous home is mere minutes from the Peak District, with beautiful interiors, an immense garage and a luscious rear garden.

## Time to explore.

Foxmill View stands in the tranquil community of Millhouse Green, to the far north of Sheffield. Situated right by the border of the Peaks, this property is afforded spectacular views and a rustic aesthetic that is rare amongst Sheffield communities. This is not at the expense of its amenities, however, as Millhouse Green and its neighbouring communities such as Thurlstone and Penistone boasts a charming range of local restaurants, shops, and independent businesses. Venturing into the city is also made easy via Manchester Road which, together with the substantial garage and front driveway, makes Foxmill View the perfect base of operations for families and commuters. The rear garden is an enchanting space, with an immense lawn, attractive flowerbeds, and an enclosed side patio and two pagodas for lavish outdoor dining. There are also brick-built flower beds to the front set within a gravel courtyard, lending a truly picturesque quality to the magnificent 6-bed.