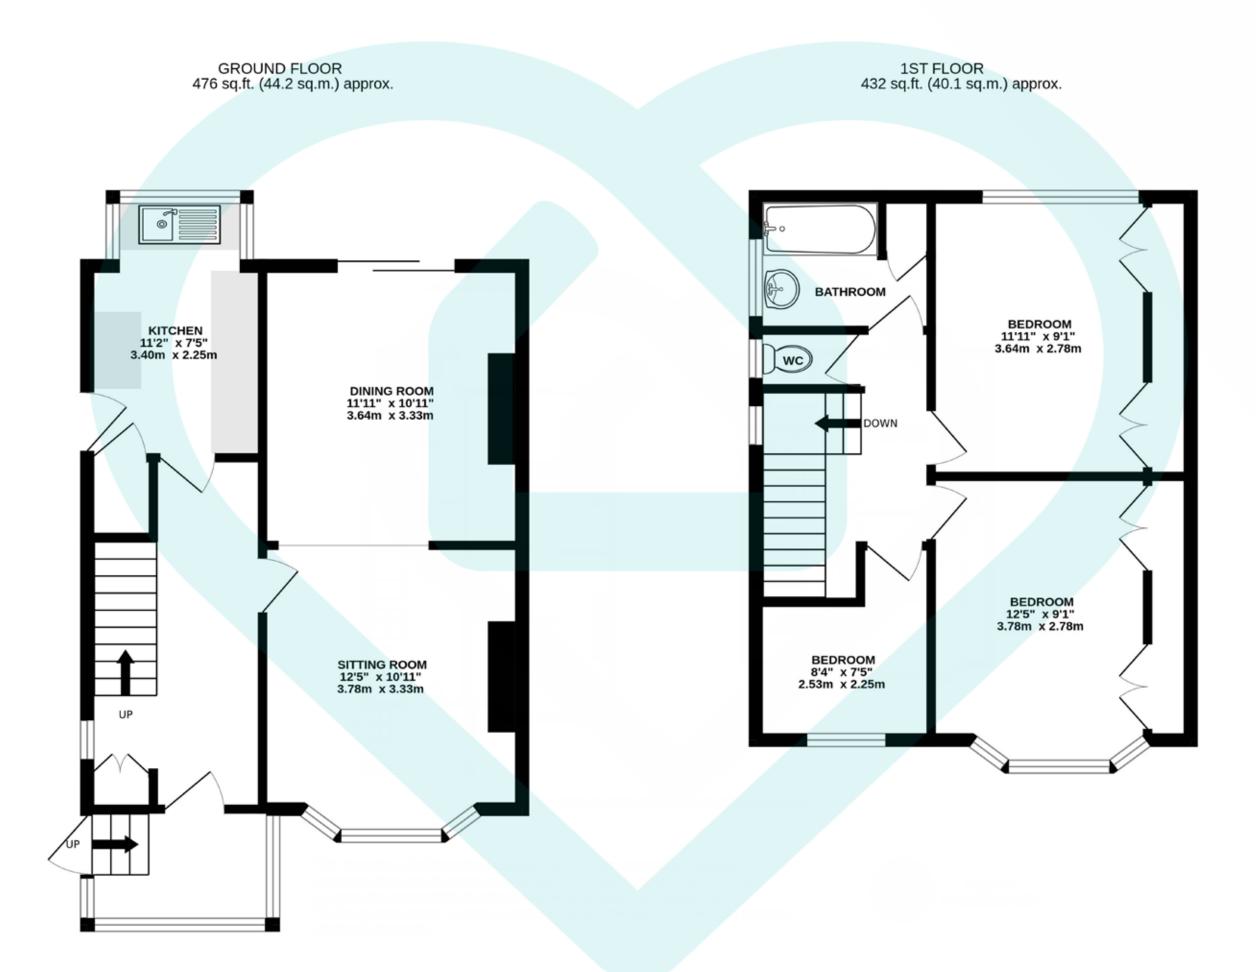

TOTAL FLOOR AREA: 908 sq.ft. (84.3 sq.m.) approx.

This floor plan is for illustrative purposes only. All measurements and layouts are approximations and do not necessarily capture the precise specifications of the property. No responsibility is taken for any error, omission, or misstatement. We always recommend viewing in person to confirm the exact floor plan of a property. Made with Metropix.