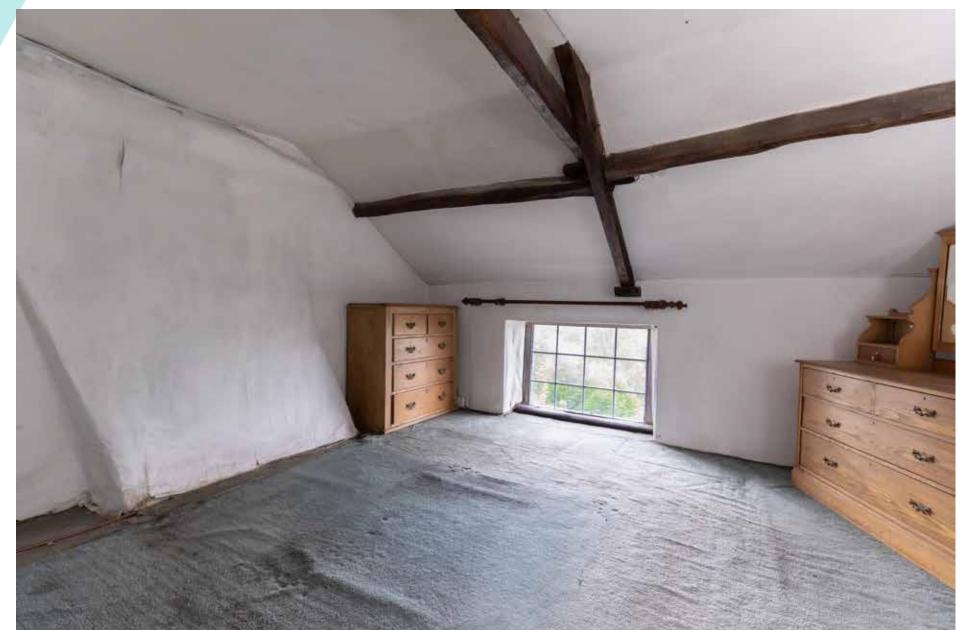

## Why You'll Love It

Rural Lane is a charming period property full of potential. Boasting a private gated drive, adorned with a Antique Sewer Gas Light; recently converted to electric. An extensive tired garden sits to the side and rear of the house. With incredible views over the surrounding fields and plenty of space for your family, hosting and relaxing. You can enter the property via both front and rear porches. Entering through the front you have a charming tree shrouded walkway up a set of stairs. The porch opens to a more than generous living space, with feature fireplace and exposed beams and brick work. With two large windows, ideal for a seating area and allowing for plenty of natural light. Next, we have the kitchen, which can be adapted to suit your family needs. A good space with potential for a seating area. Heading to the first floor where the three bedrooms are, along with the bathroom suite. With shower over the bath and double sinks. Finally, we have the attic room on the second floor. A large and flexible space which could be used for several different rooms. We also have access to additional loft space. Ideal for storage or adapting to form an additional room. The property has had a new roof fit in the last 6 years.