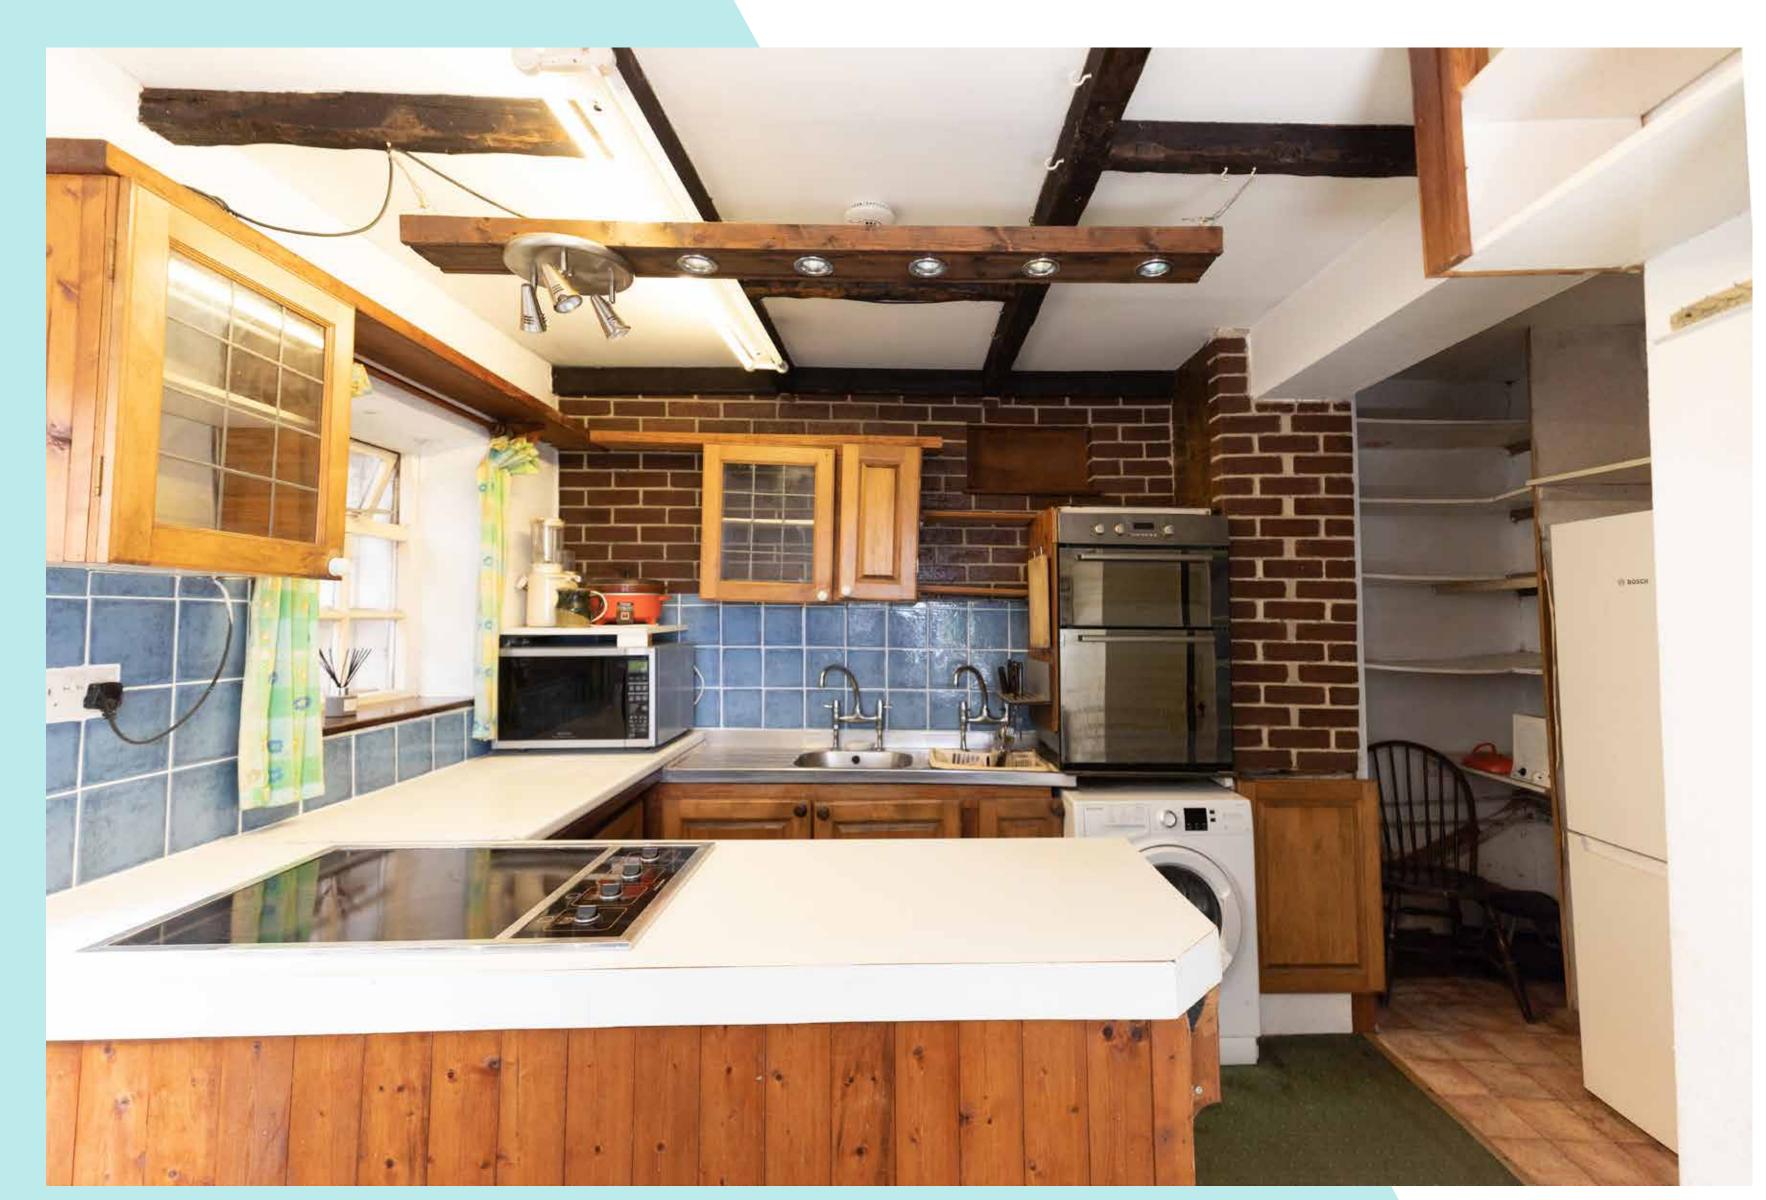

## Why You'll Love It

Rural Lane is a charming period property full of potential. Boasting a private gated drive, adorned with a Antique Sewer Gas Light; recently converted to electric. An extensive tired garden sits to the side and rear of the house. With incredible views over the surrounding fields and plenty of space for your family, hosting and relaxing. You can enter the property via both front and rear porches. Entering through the front you have a charming tree shrouded walkway up a set of stairs. The porch opens to a more than generous living space, with feature fireplace and exposed beams and brick work. With two large windows, ideal for a seating area and allowing for plenty of natural light. Next, we have the kitchen, which can be adapted to suit your family needs. A good space with potential for a seating area. Heading to the first floor where the three bedrooms are, along with the bathroom suite. With shower over the bath and double sinks. Finally, we have the attic room on the second floor. A large and flexible space which could be used for several different rooms. We also have access to additional loft space. Ideal for storage or adapting to form an additional room. The property has had a new roof fit in the last 6 years.