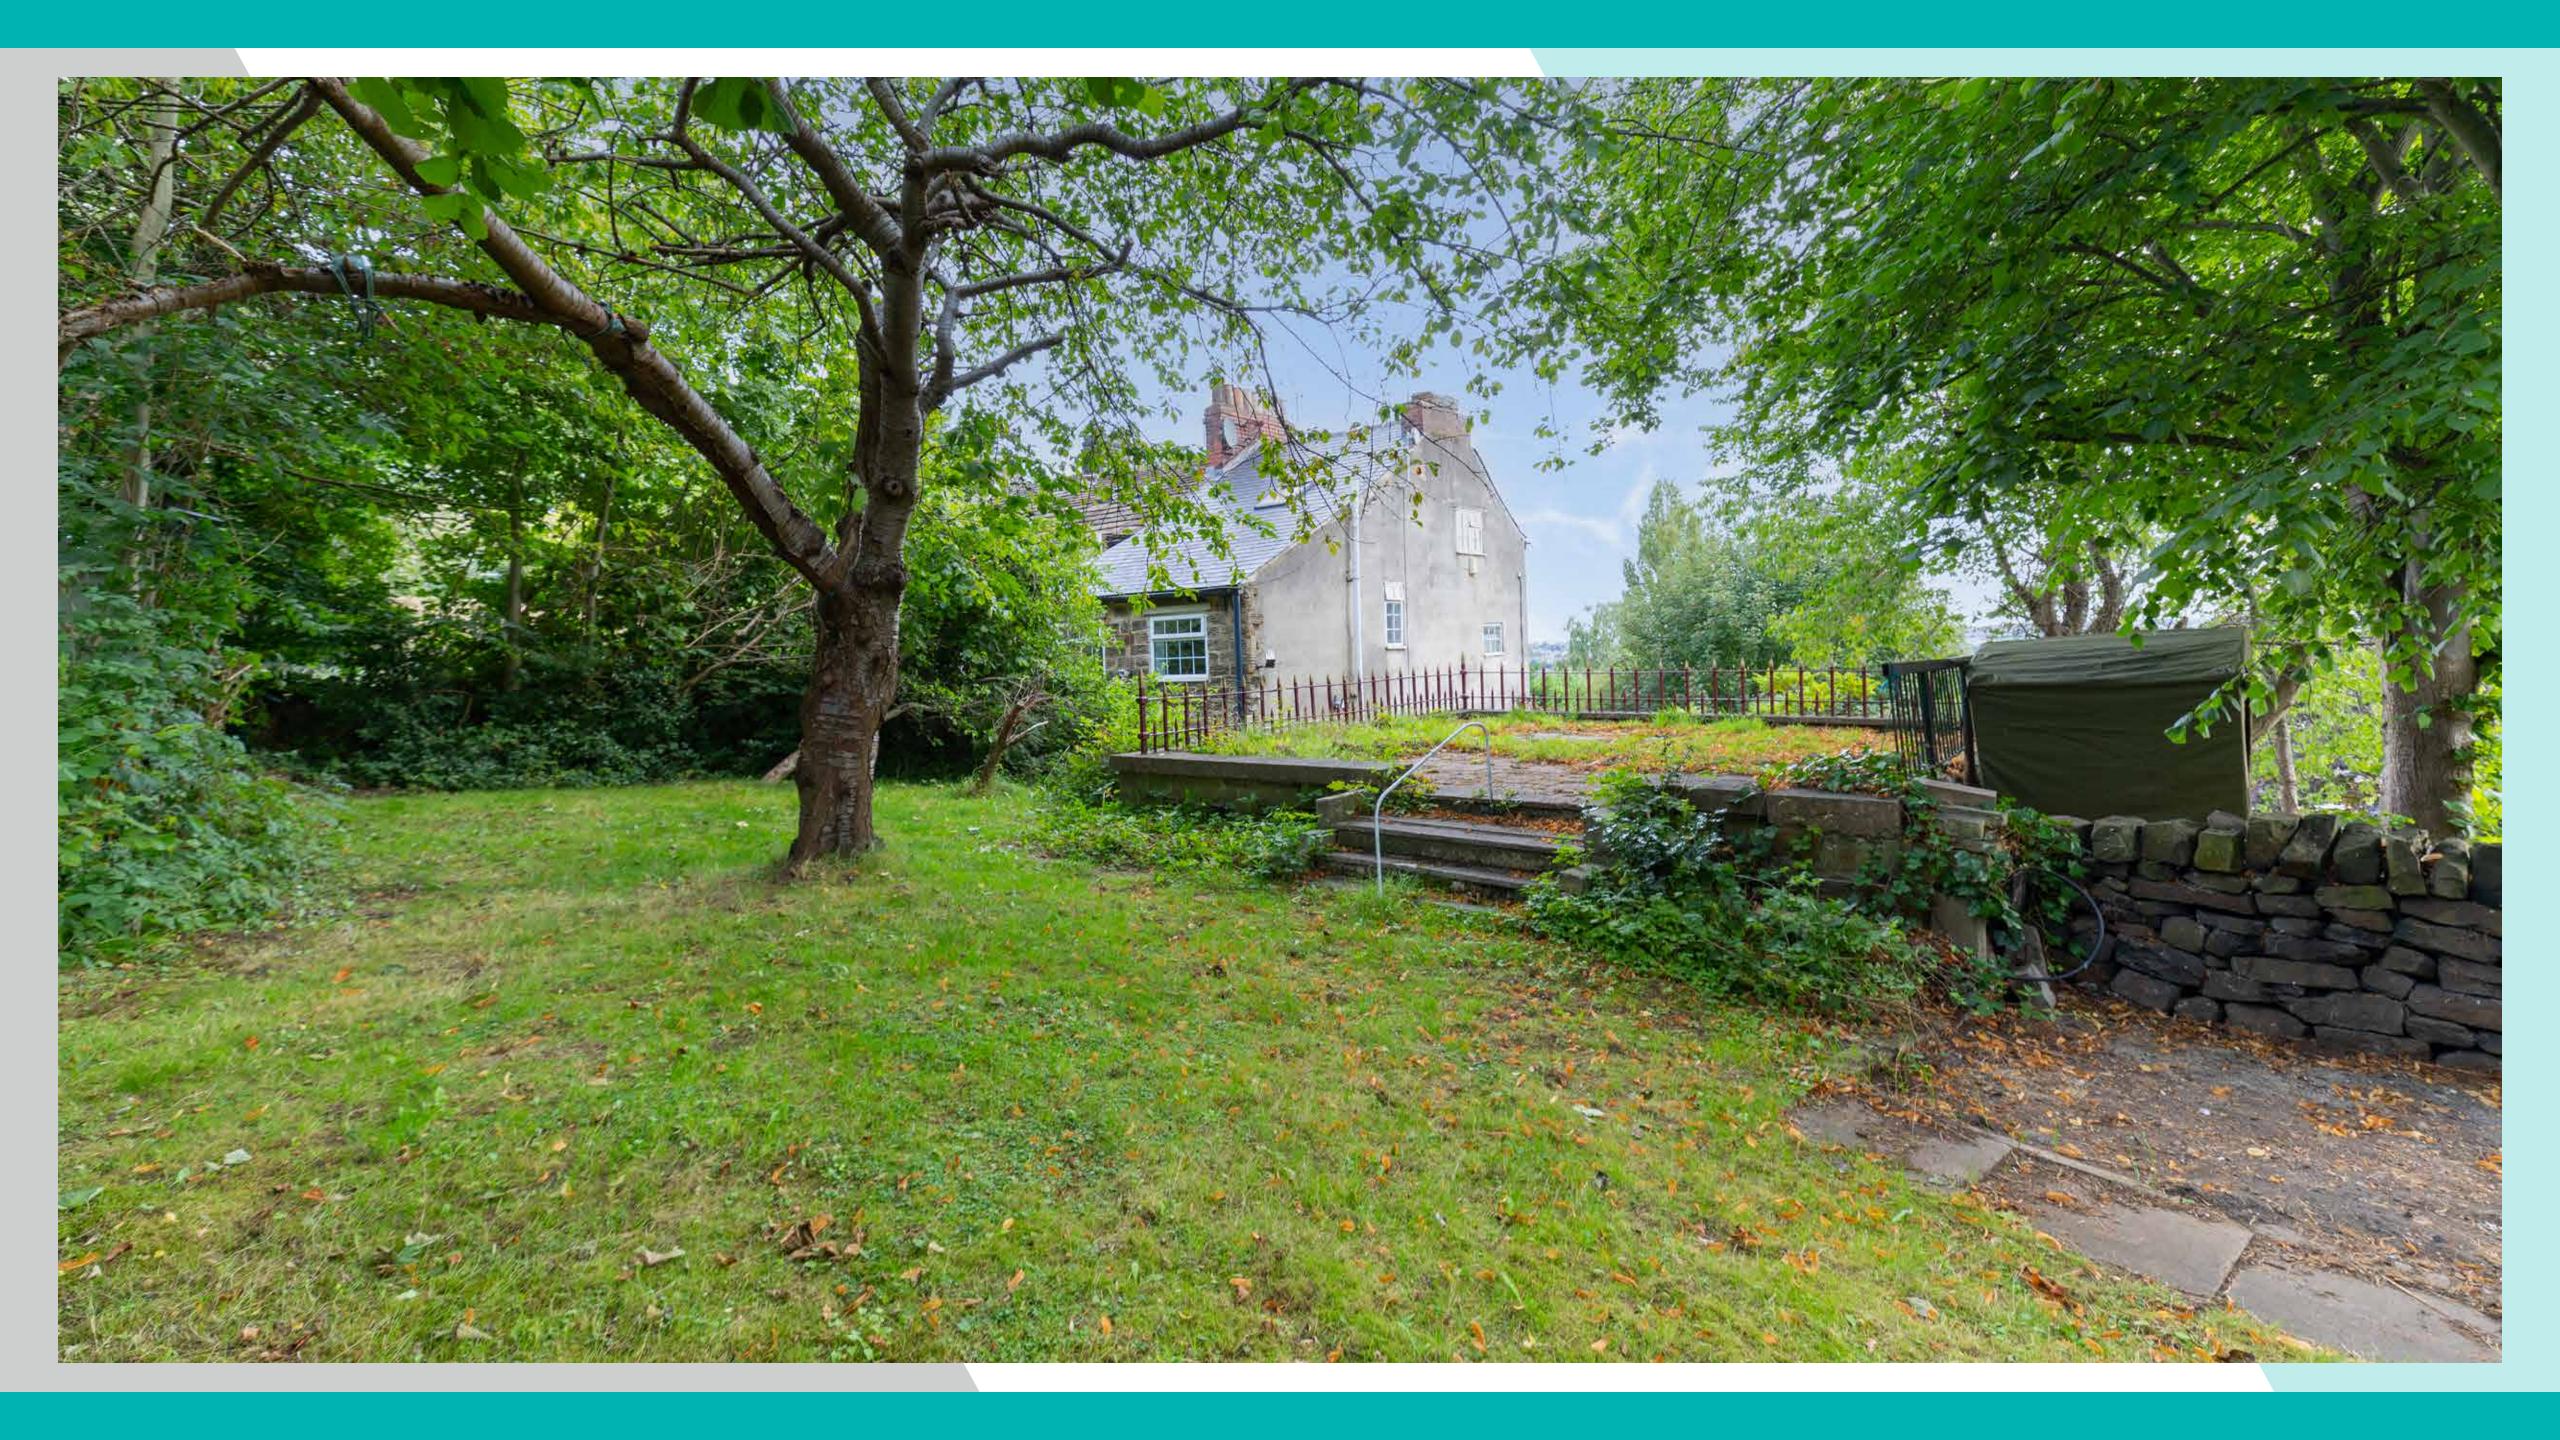

## Why We Love It

We absolutely love the garden! A fantastic, tiered space with beautiful views over the fields to the rear. The terrace area on top of the garage is the ideal seating area too. A flat, sizeable surface, perfect for BBQ's and sunbathing during the warmer seasons. Leaving the rest of the garden free for a greenhouse, vegetable patches and even play areas.

## Why You'll Love It

Rural Lane is a charming period property full of potential. Boasting a private gated drive, adorned with a Antique Sewer Gas Light; recently converted to electric. An extensive tired garden sits to the side and rear of the house. With incredible views over the surrounding fields and plenty of space for your family, hosting and relaxing. You can enter the property via both front and rear porches. Entering through the front you have a charming tree shrouded walkway up a set of stairs. The porch opens to a more than generous living space, with feature fireplace and exposed beams and brick work. With two large windows, ideal for a seating area and allowing for plenty of natural light. Next, we have the kitchen, which can be adapted to suit your family needs. A good space with potential for a seating area. Heading to the first floor where the three bedrooms are, along with the bathroom suite. With shower over the bath and double sinks. Finally, we have the attic room on the second floor. A large and flexible space which could be used for several different rooms. We also have access to additional loft space. Ideal for storage or adapting to form an additional room. The property has had a new roof fit in the last 6 years.