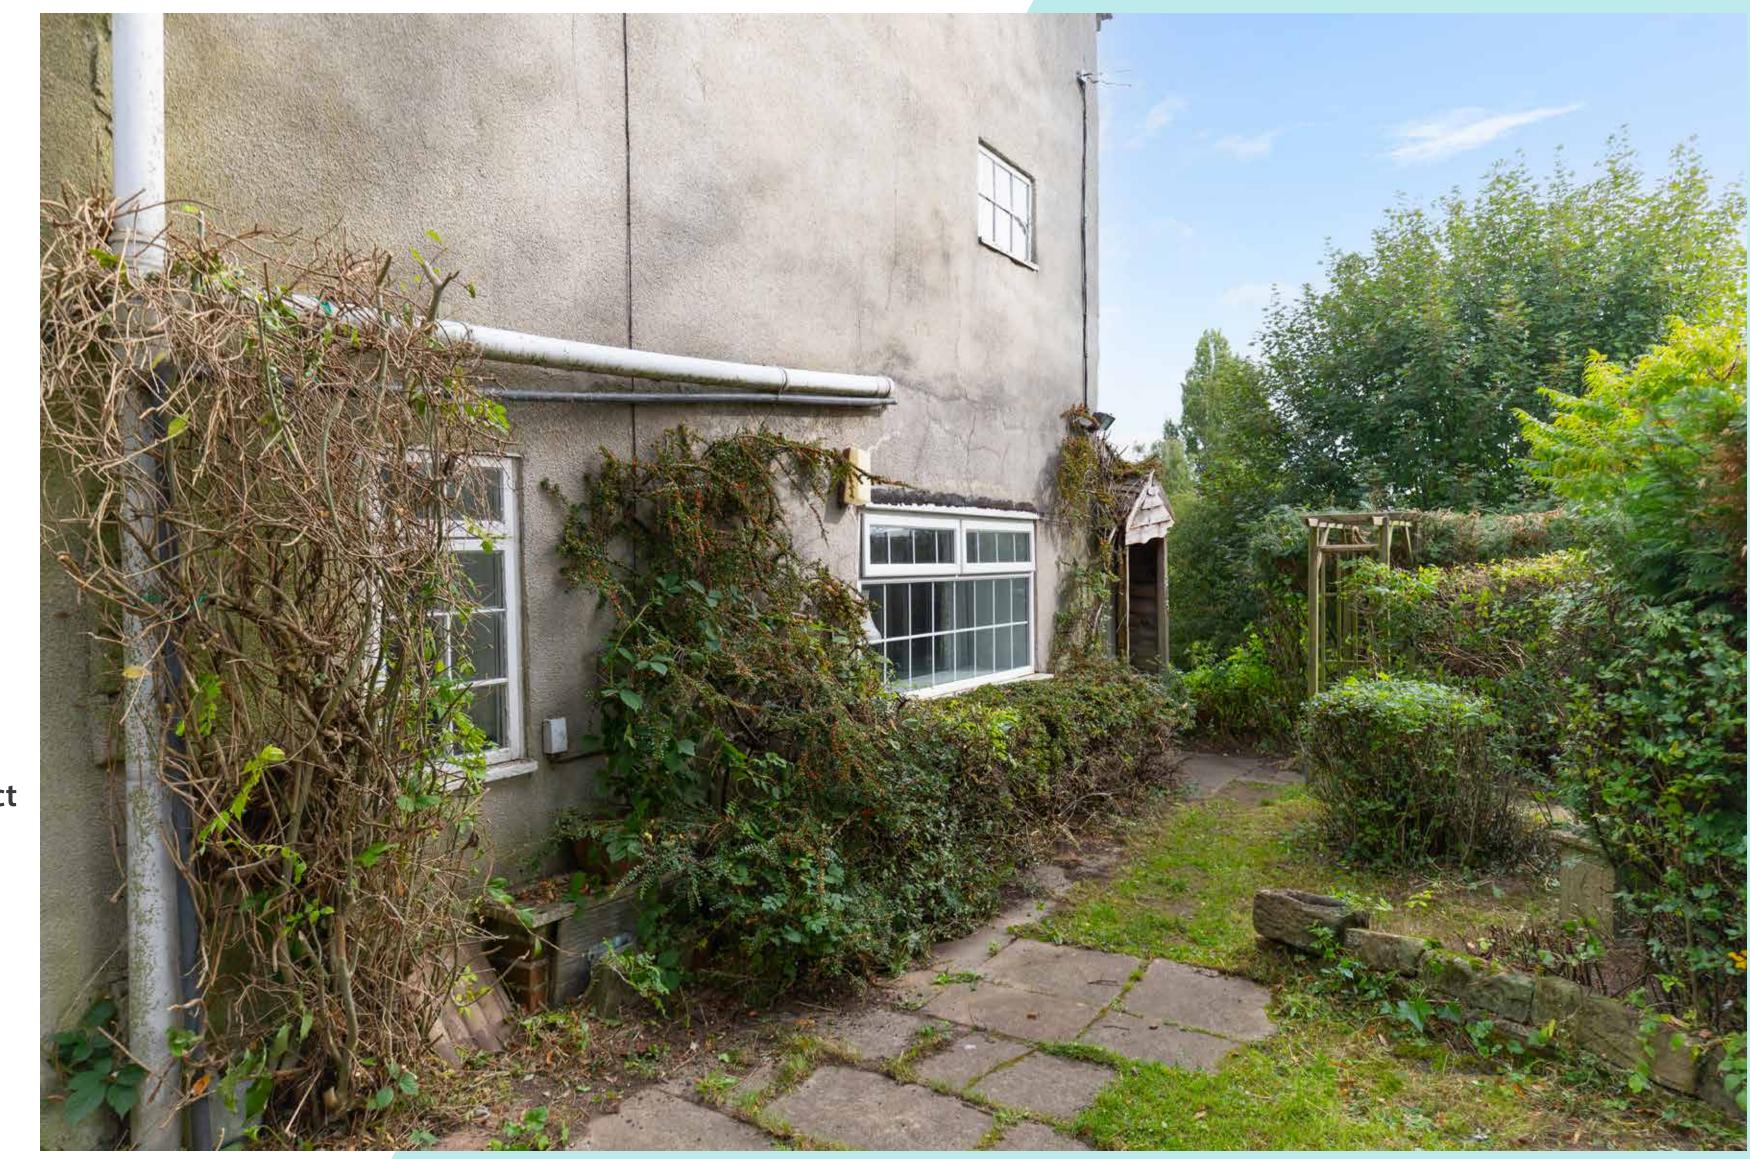

## Why We Love It

We absolutely love the garden! A fantastic, tiered space with beautiful views over the fields to the rear. The terrace area on top of the garage is the ideal seating area too. A flat, sizeable surface, perfect for BBQ's and sunbathing during the warmer seasons. Leaving the rest of the garden free for a greenhouse, vegetable patches and even play areas.

## Why You'll Love It

Rural Lane is a charming period property full of potential. Boasting a private gated drive, adorned with a Antique Sewer Gas Light; recently converted to electric. An extensive tired garden sits to the side and rear of the house. With incredible views over the surrounding fields and plenty of space for your family, hosting and relaxing. You can enter the property via both front and rear porches. Entering through the front you have a charming tree shrouded walkway up a set of stairs. The porch opens to a more than generous living space, with feature fireplace and exposed beams and brick work. With two large windows, ideal for a seating area and allowing for plenty of natural light. Next, we have the kitchen, which can be adapted to suit your family needs. A good space with potential for a seating area. Heading to the first floor where the three bedrooms are, along with the bathroom suite. With shower over the bath and double sinks. Finally, we have the attic room on the second floor. A large and flexible space which could be used for several different rooms. We also have access to additional loft space. Ideal for storage or adapting to form an additional room. The property has had a new roof fit in the last 6 years.