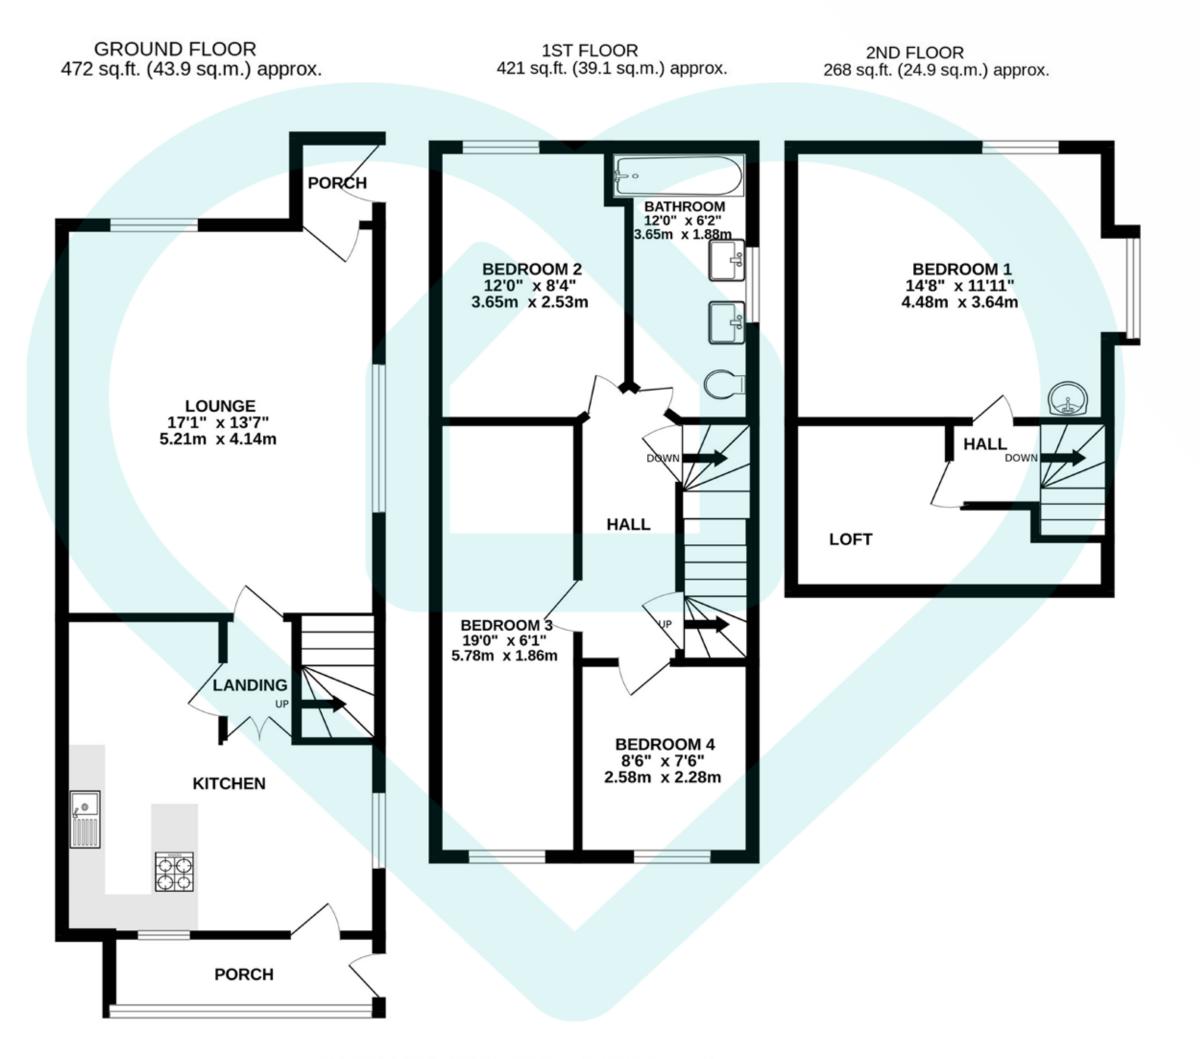

## Why You'll Love It

Rural Lane is a charming period property full of potential. Boasting a private gated drive, adorned with a Antique Sewer Gas Light; recently converted to electric. An extensive tired garden sits to the side and rear of the house. With incredible views over the surrounding fields and plenty of space for your family, hosting and relaxing. You can enter the property via both front and rear porches. Entering through the front you have a charming tree shrouded walkway up a set of stairs. The porch opens to a more than generous living space, with feature fireplace and exposed beams and brick work. With two large windows, ideal for a seating area and allowing for plenty of natural light. Next, we have the kitchen, which can be adapted to suit your family needs. A good space with potential for a seating area. Heading to the first floor where the three bedrooms are, along with the bathroom suite. With shower over the bath and double sinks. Finally, we have the attic room on the second floor. A large and flexible space which could be used for several different rooms. We also have access to additional loft space. Ideal for storage or adapting to form an additional room. The property has had a new roof fit in the last 6 years.

TOTAL FLOOR AREA: 1161 sq.ft. (107.9 sq.m.) approx.

This floor plan is for illustrative purposes only. All measurements and layouts are approximations and do not necessarily capture the precise specifications of the property. No responsibility is taken for any error, omission, or misstatement. We always recommend viewing in person to confirm the exact floor plan of a property. Made with Metropix.