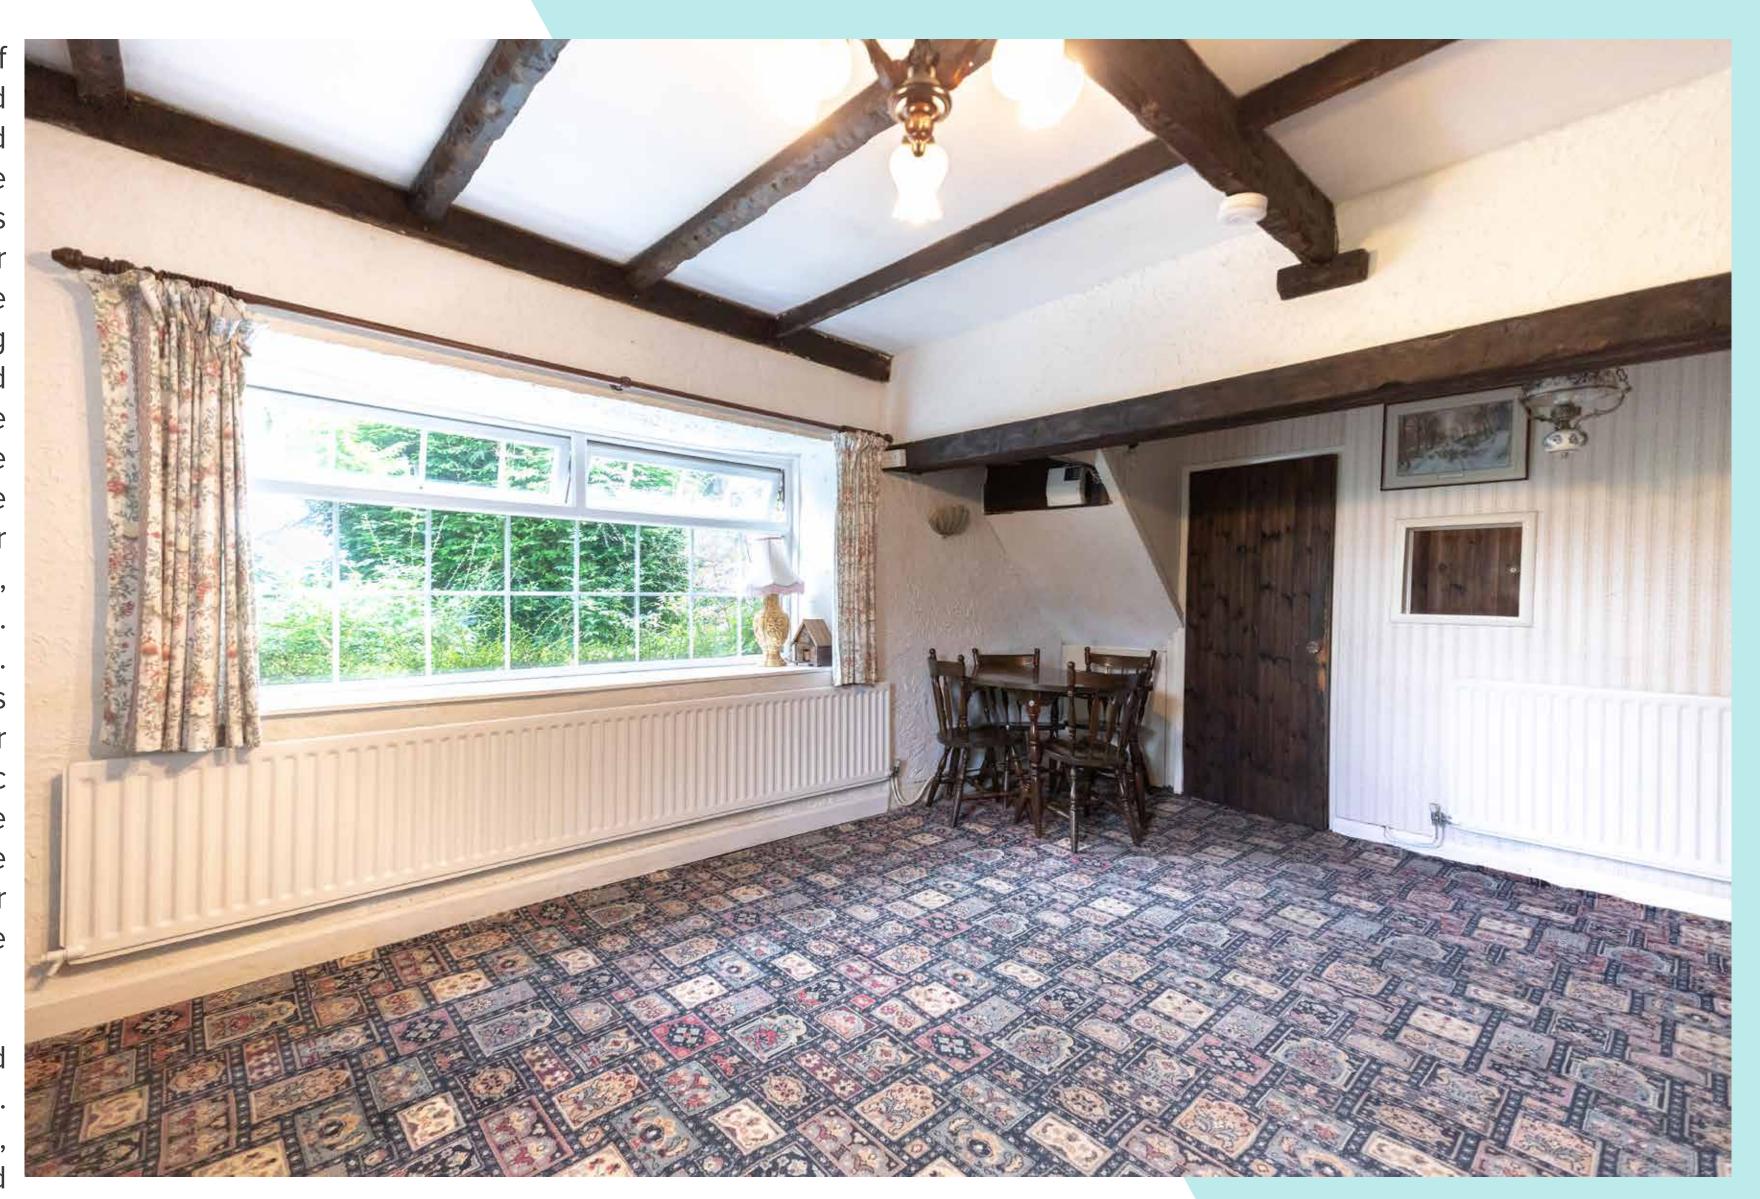

## Why You'll Love It

Rural Lane is a charming period property full of potential. Boasting a private gated drive, adorned with a Antique Sewer Gas Light; recently converted to electric. An extensive tired garden sits to the side and rear of the house. With incredible views over the surrounding fields and plenty of space for your family, hosting and relaxing. You can enter the property via both front and rear porches. Entering through the front you have a charming tree shrouded walkway up a set of stairs. The porch opens to a more than generous living space, with feature fireplace and exposed beams and brick work. With two large windows, ideal for a seating area and allowing for plenty of natural light. Next, we have the kitchen, which can be adapted to suit your family needs. A good space with potential for a seating area. Heading to the first floor where the three bedrooms are, along with the bathroom suite. With shower over the bath and double sinks. Finally, we have the attic room on the second floor. A large and flexible space which could be used for several different rooms. We also have access to additional loft space. Ideal for storage or adapting to form an additional room. The property has had a new roof fit in the last 6 years.