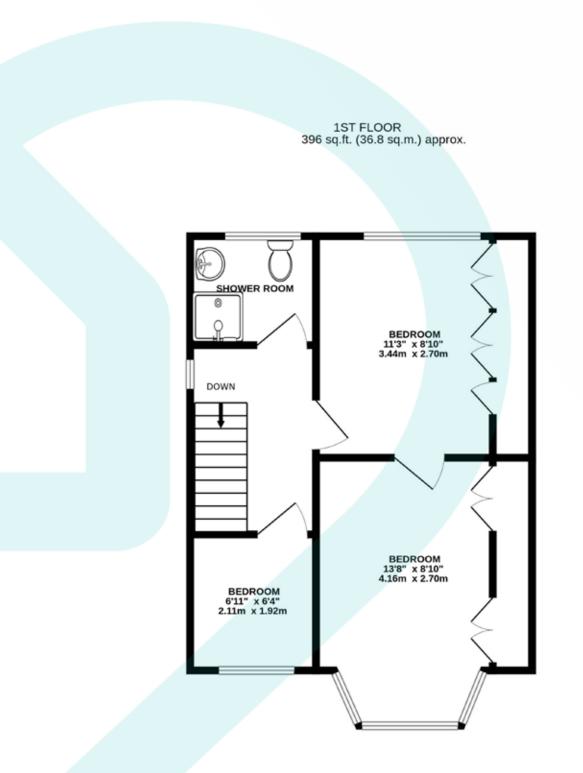

This floor plan is for illustrative purposes only. All measurements and layouts are approximations and do not necessarily capture the precise specifications of the property. No responsibility is taken for any error, omission, or misstatement. We always recommend viewing in person to confirm the exact floor plan of a property. Made with Metropix.

TOTAL FLOOR AREA : 965 sq.ft. (89.7 sq.m.) approx.

The MorfittSmith Building, 67 Middlewood Road, Sheffield, S6 4GX

www.morfittsmith.co.uk

sales@morfittsmith.co.uk

lettings@morfittsmith.co.uk

newhomes@morfittsmith.co.uk