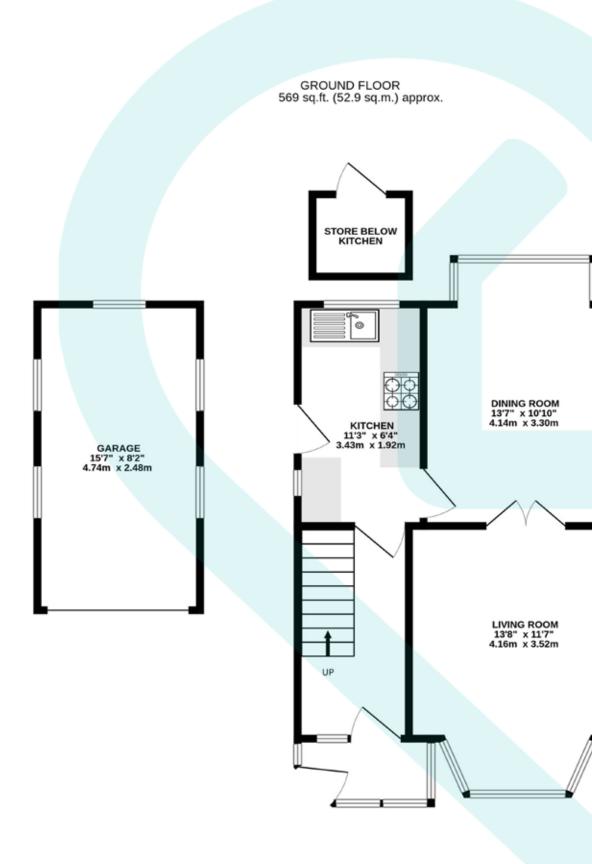

This floor plan is for illustrative purposes only. All measurements and layouts are approximations and do not necessarily capture the precise specifications of the property. No responsibility is taken for any error, omission, or misstatement. We always recommend viewing in person to confirm the exact floor plan of a property. Made with Metropix.

TOTAL FLOOR AREA : 965 sq.ft. (89.7 sq.m.) approx.

The MorfittSmith Building, 67 Middlewood Road, Sheffield, S6 4GX

www.morfittsmith.co.uk

sales@morfittsmith.co.uk

lettings@morfittsmith.co.uk

newhomes@morfittsmith.co.uk