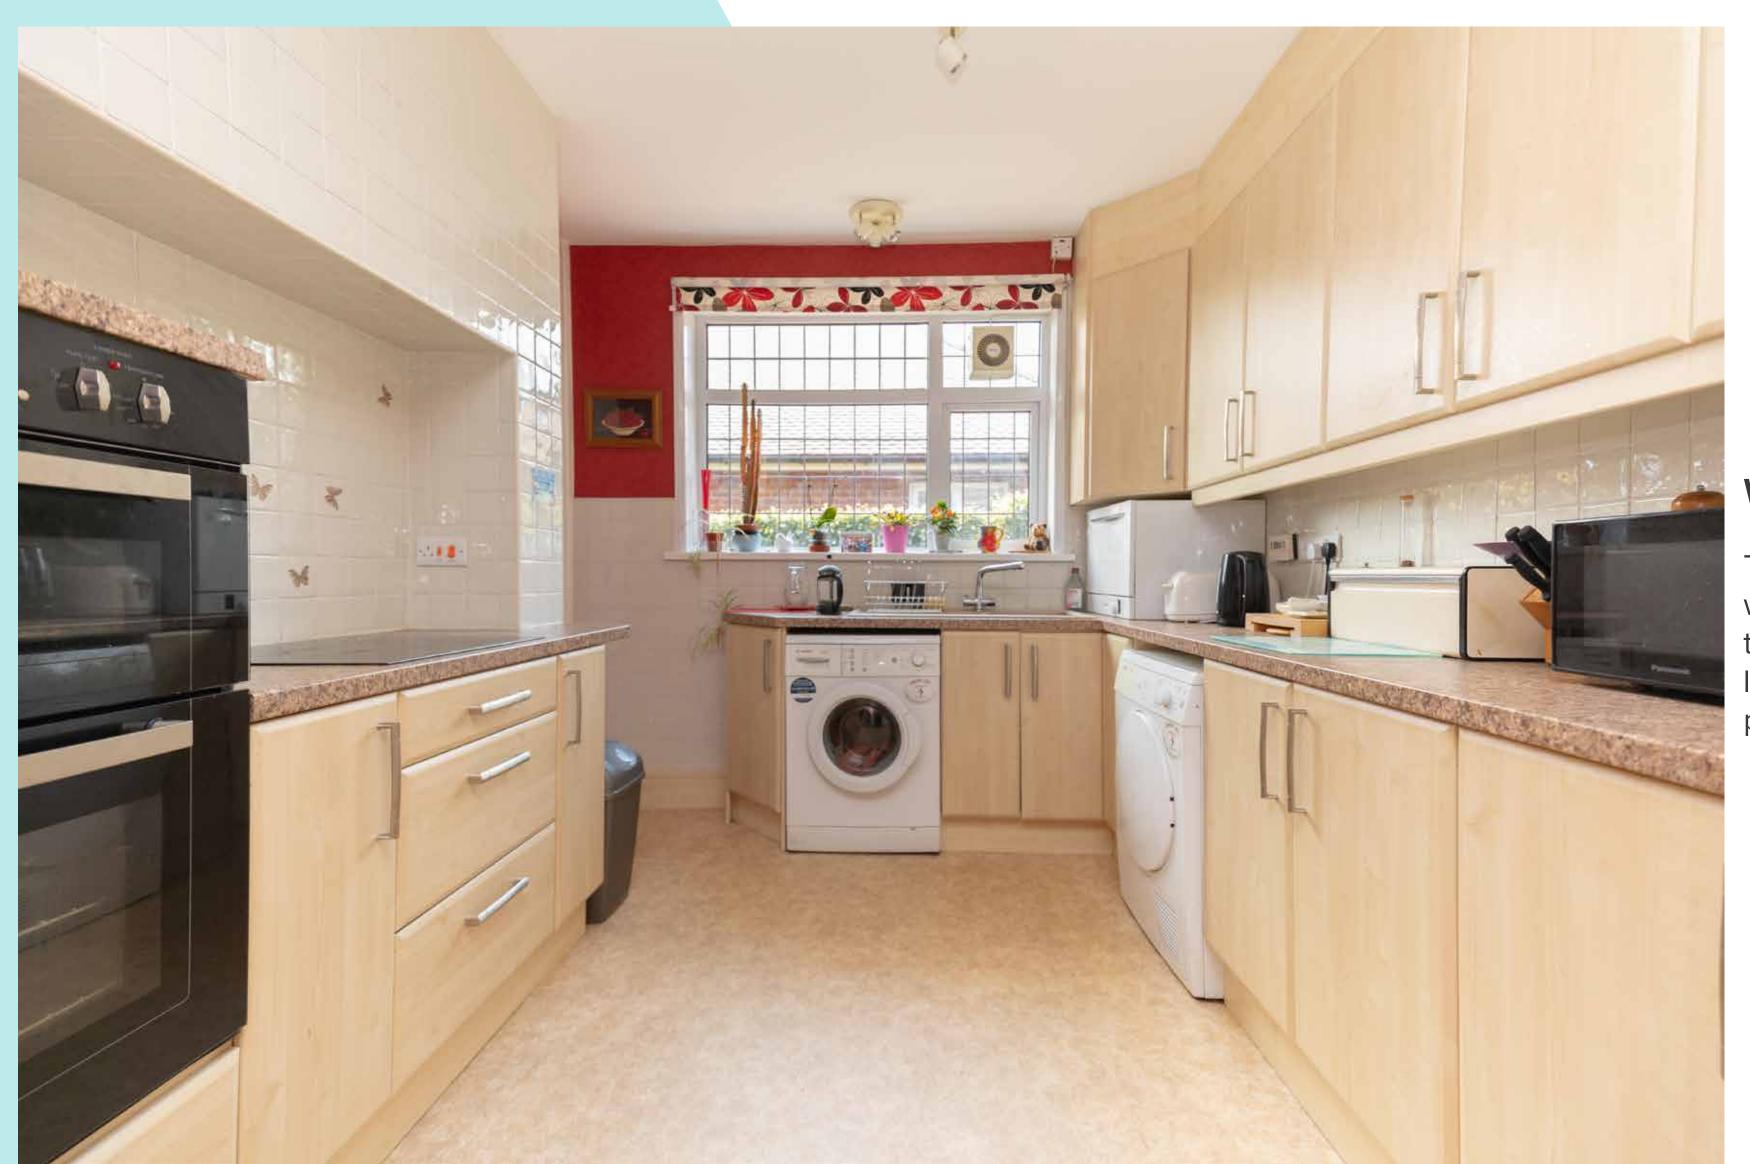

## Why You'll Love It

There is plenty of space in this attractive detached bungalow, both internally and externally. With Immaculate front and rear gardens, a double drive and a large detached garage. The outside alone is nothing short of perfect, especially during the warmer seasons! With beautiful views over the vast surrounding fields, this will be the ideal spot for unwinding of an evening or having family get togethers. You enter this home via a front porch, which is nestled in between two gorgeous bay windows, giving this bungalow its attractive and unique appearance. The entrance hall is nice and wide, immediately giving you an open and airy feeling. There is a dining room to left where you can also access the kitchen. To the right is the lounge, which is afforded plenty of natural light, just like the dining room, thanks to the large bay windows. We have a handy washroom, a utility room and a good sized walk in 3-piece shower room to the rear left of the property. Completing the floor plan is the 3 bedrooms. All of which are a great size, with enough space for a double bed. The layout and space of this bungalow means that each room is adaptable to meet your family needs. As peaceful as this location is, you're not too far from some of Sheffield's favourite spots, with only a short drive away from Hillsborough, Crookes and Ecclesall road, you really do get the best of both worlds with this lovely property.