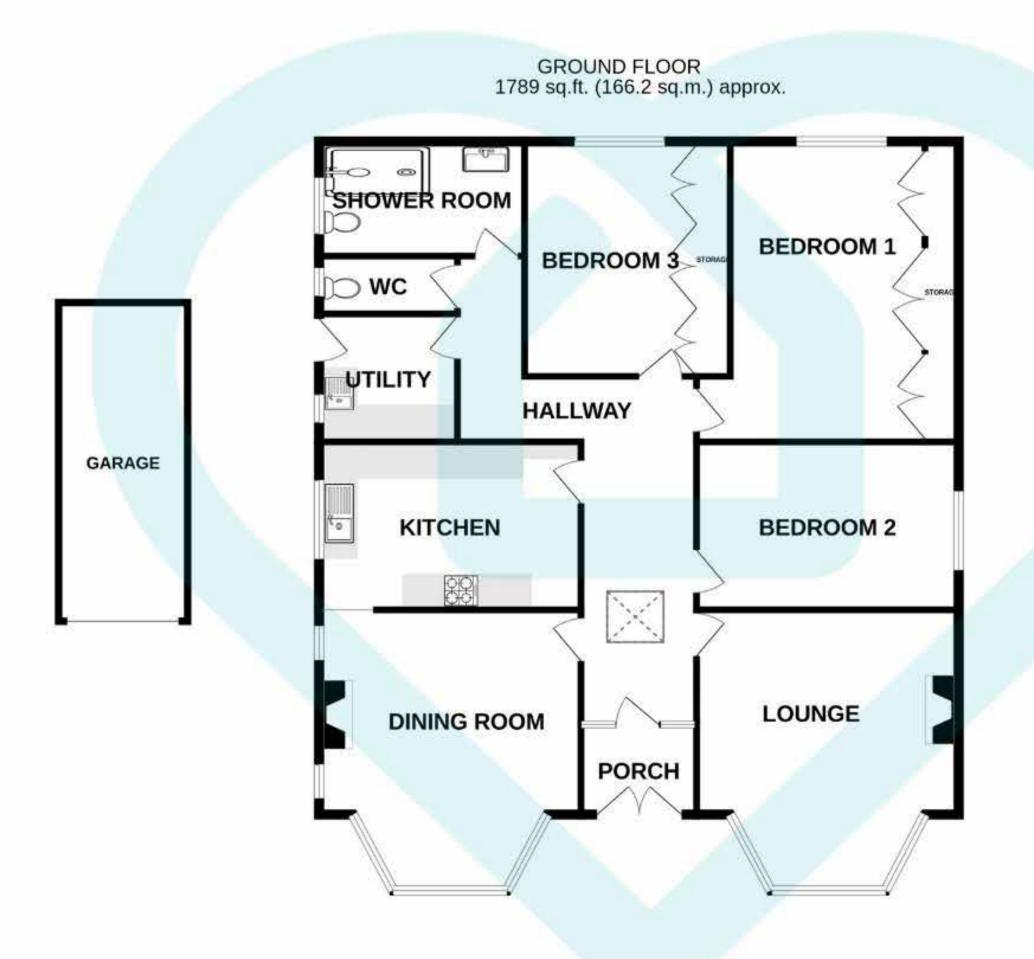

## Why You'll Love It

There is plenty of space in this attractive detached bungalow, both internally and externally. With Immaculate front and rear gardens, a double drive and a large detached garage. The outside alone is nothing short of perfect, especially during the warmer seasons! With beautiful views over the vast surrounding fields, this will be the ideal spot for unwinding of an evening or having family get togethers. You enter this home via a front porch, which is nestled in between two gorgeous bay windows, giving this bungalow its attractive and unique appearance. The entrance hall is nice and wide, immediately giving you an open and airy feeling. There is a dining room to left where you can also access the kitchen. To the right is the lounge, which is afforded plenty of natural light, just like the dining room, thanks to the large bay windows. We have a handy washroom, a utility room and a good sized walk in 3-piece shower room to the rear left of the property. Completing the floor plan is the 3 bedrooms. All of which are a great size, with enough space for a double bed. The layout and space of this bungalow means that each room is adaptable to meet your family needs. As peaceful as this location is, you're not too far from some of Sheffield's favourite spots, with only a short drive away from Hillsborough, Crookes and Ecclesall road, you really do get the best of both worlds with this lovely property.

THREE BED BUNGALOW

TOTAL FLOOR AREA: 1789 sq.ft. (166.2 sq.m.) approx.

This floor plan is for illustrative purposes only. All measurements and layouts are approximations and do not necessarily capture the precise specifications of the property. No responsibility is taken for any error, omission, or misstatement. We always recommend viewing in person to confirm the exact floor plan of a property. Made with Metropix.