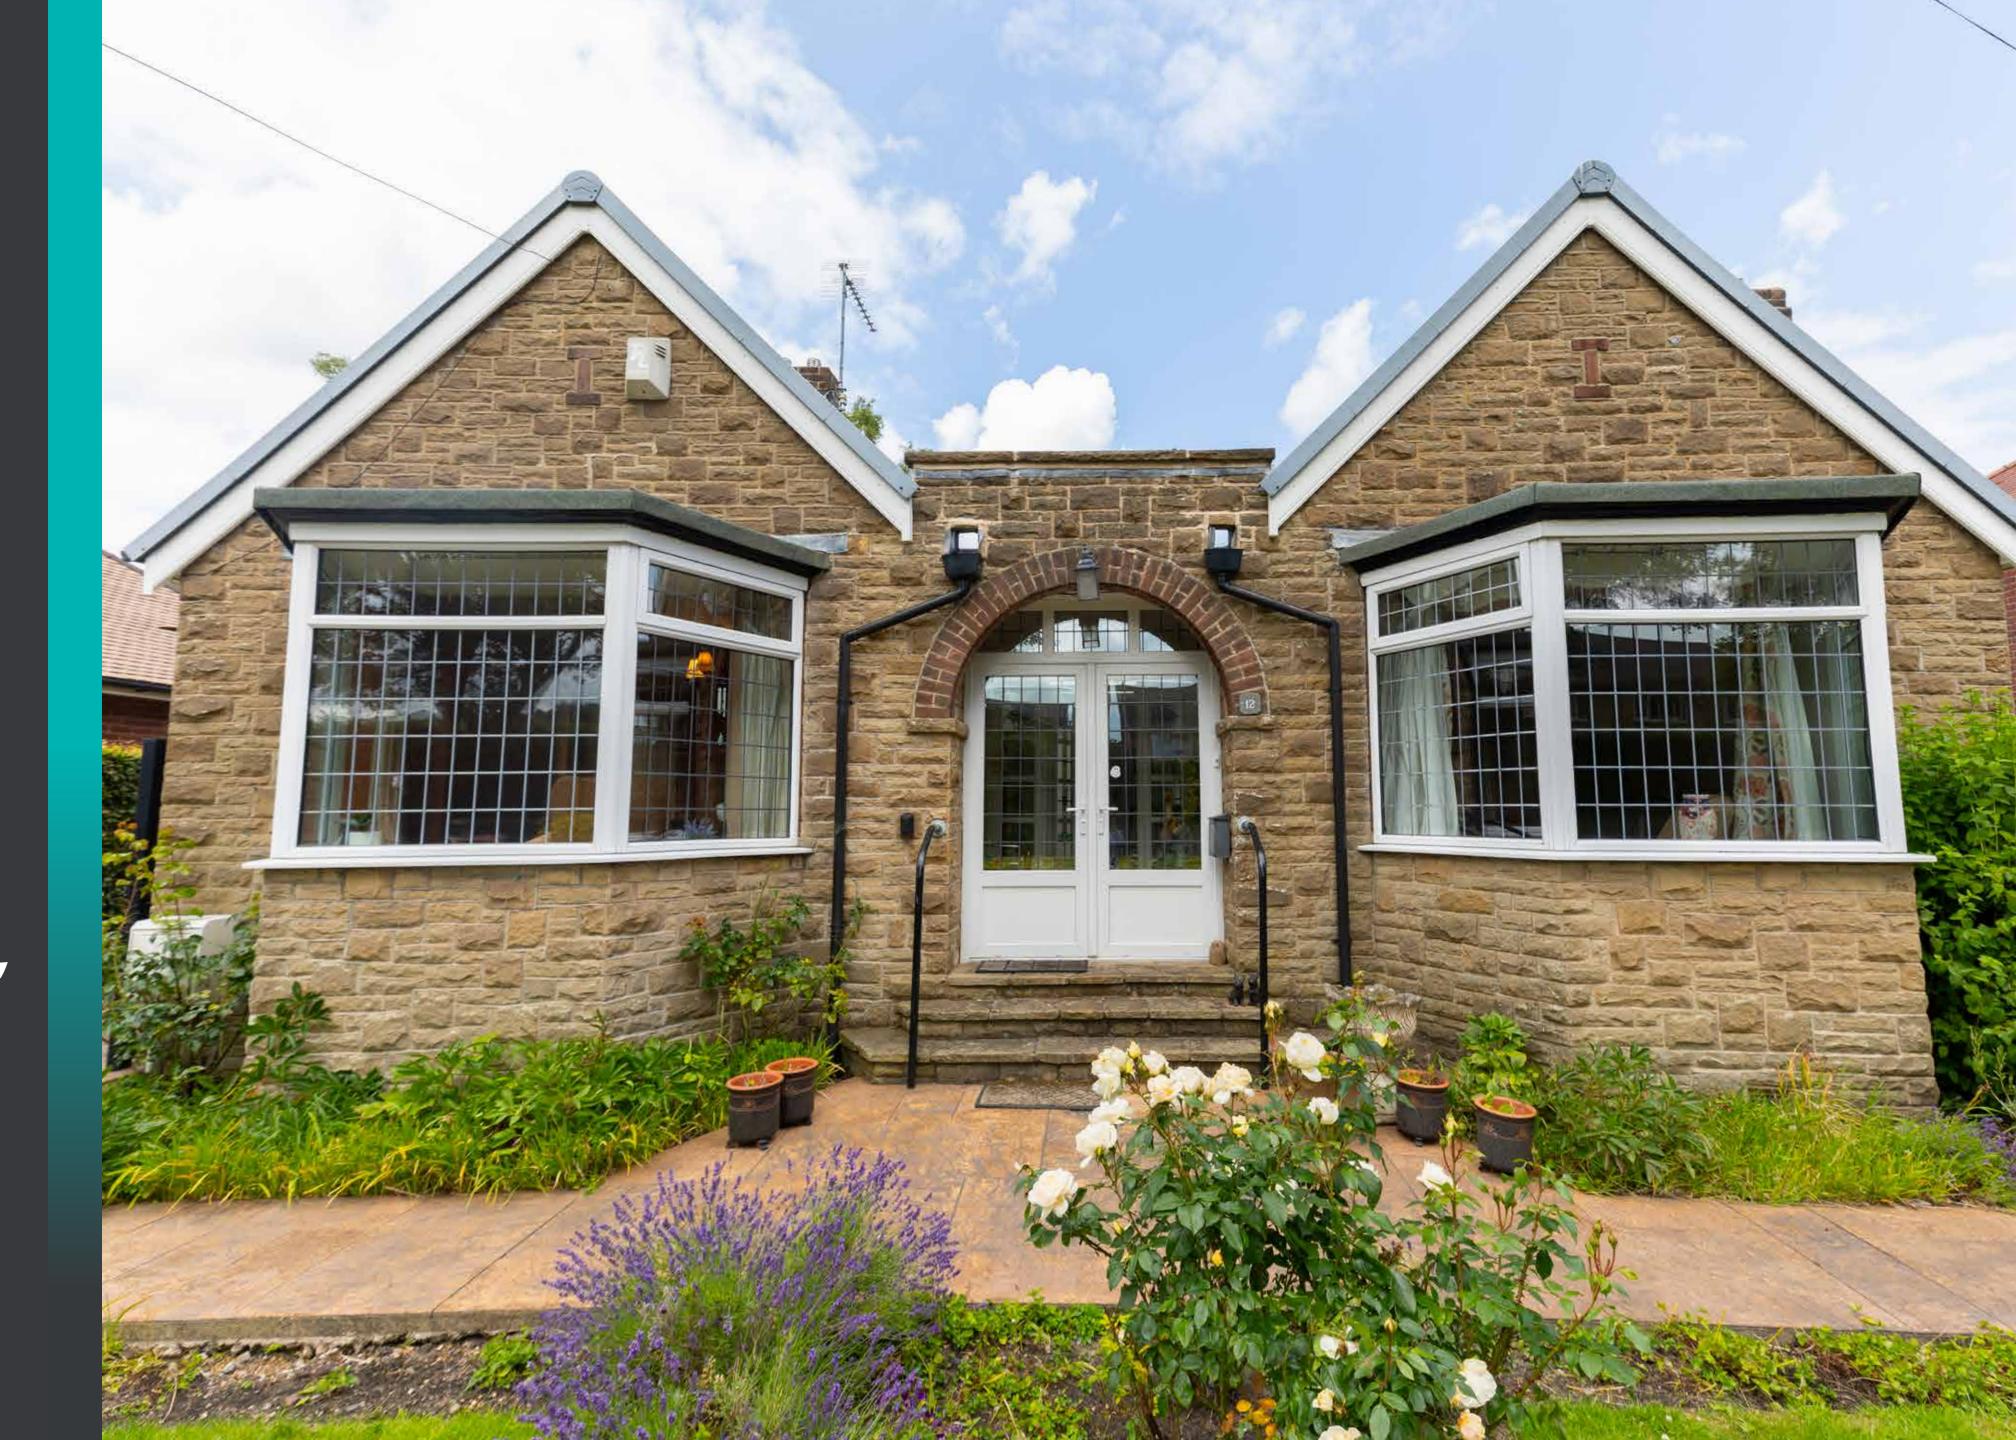

we are morfittsmith

12 Lodge Moor Road, Sheffield, S10 4LU

A Stunning 3-bed detached Bungalow in the sought-after Lodge Moor Road. With a drive, front and a rear gardens and scenery that is nothing short of jaw dropping, this is one not to be missed!

## Why You'll Love It

There is plenty of space in this attractive detached bungalow, both internally and externally. With Immaculate front and rear gardens, a double drive and a large detached garage. The outside alone is nothing short of perfect, especially during the warmer seasons! With beautiful views over the vast surrounding fields, this will be the ideal spot for unwinding of an evening or having family get togethers. You enter this home via a front porch, which is nestled in between two gorgeous bay windows, giving this bungalow its attractive and unique appearance. The entrance hall is nice and wide, immediately giving you an open and airy feeling. There is a dining room to left where you can also access the kitchen. To the right is the lounge, which is afforded plenty of natural light, just like the dining room, thanks to the large bay windows. We have a handy washroom, a utility room and a good sized walk in 3-piece shower room to the rear left of the property. Completing the floor plan is the 3 bedrooms. All of which are a great size, with enough space for a double bed. The layout and space of this bungalow means that each room is adaptable to meet your family needs. As peaceful as this location is, you're not too far from some of Sheffield's favourite spots, with only a short drive away from Hillsborough, Crookes and Ecclesall road, you really do get the best of both worlds with this lovely property.