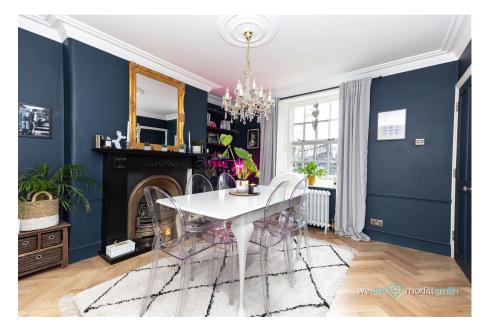

## Bank House, Loxley Road, Loxley £550,000

**⊨** 4 **⊨** 2 **⊆** 2

- 4 Double Bedrooms
- Open plan Kitchen / Family room with White Marbled Island and Courtyard Access

  Impeccably Decorated
- Timeless and Stylish 4-Piece Two Bedrooms on Second **Bathroom Suite**
- · Gated Property with Drive, Terrace, Private Side Garden, and Rear Courtyard

- Versatile Basement level Work/Office Space with Separate Access

  Bespoke kitchen with high
  - end appliances
- Large Living Space
- Floor with WC Room
- · Proximity to Green Spaces, Schools, Hillsborough, and City Centre