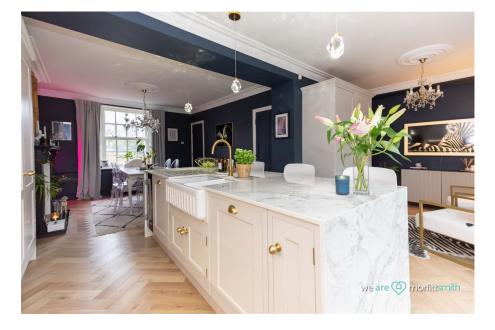

## Bank House, Loxley Road, Loxley £550,000

**⊨** 4 **⊨** 2 **⊆** 2

- 4 Double Bedrooms
- Open plan Kitchen / Family room with White Marbled Island and Courtyard Access

  Impeccably Decorated
- Timeless and Stylish 4-Piece Two Bedrooms on Second **Bathroom Suite**
- · Gated Property with Drive, Terrace, Private Side Garden, and Rear Courtyard

- Versatile Basement level Work/Office Space with Separate Access

  Bespoke kitchen with high
  - end appliances
- Large Living Space
- Floor with WC Room
- · Proximity to Green Spaces, Schools, Hillsborough, and City Centre