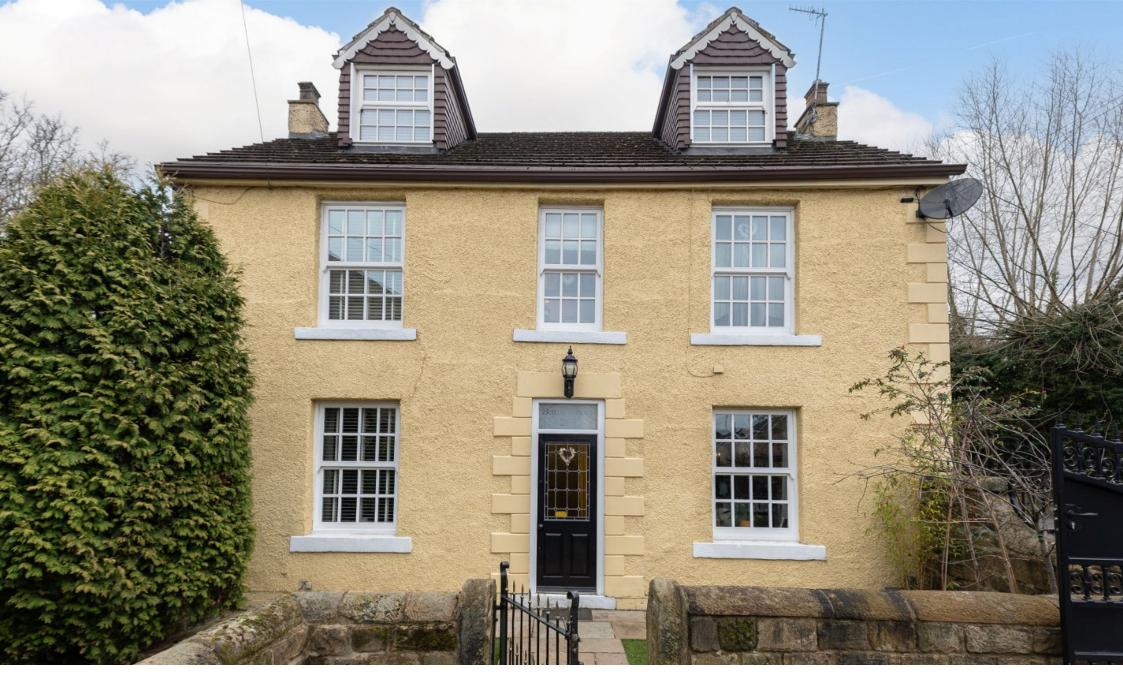

## Bank House, Loxley Road, Loxley £550,000

**⊨** 4 **⊨** 2 **⊆** 2

- 4 Double Bedrooms
- Open plan Kitchen / Family room with White Marbled Island and Courtyard Access

  Impeccably Decorated
- Timeless and Stylish 4-Piece Two Bedrooms on Second **Bathroom Suite**
- · Gated Property with Drive, Terrace, Private Side Garden, and Rear Courtyard

- Versatile Basement level Work/Office Space with Separate Access

  Bespoke kitchen with high
  - end appliances
- Large Living Space
- Floor with WC Room
- · Proximity to Green Spaces, Schools, Hillsborough, and City Centre