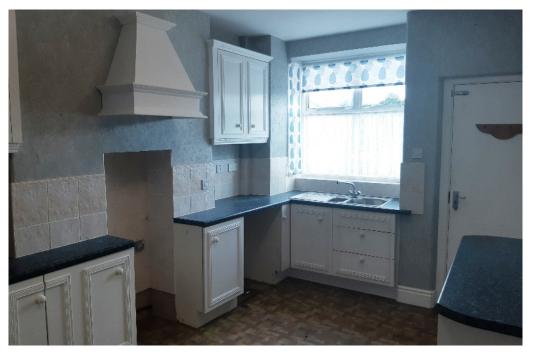

#### **Accommodation**

Well proportioned three story accommodation benefits from gas central heating, uPVC double glazing, an enclosed rear yard, outside WC and integral Store.

The ground floor comprises entrance vestibule, entrance hall, cloaks/WC, lounge and dining room both with living flame gas fires, spacious breakfast kitchen with a wall mounted EcoTEC central heating boiler.