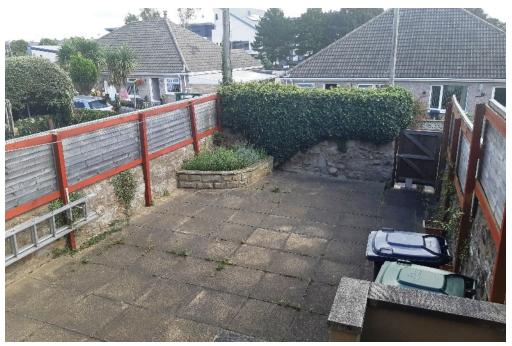

#### **Accommodation**

Well proportioned three story accommodation benefits from gas central heating, uPVC double glazing, an enclosed rear yard, outside WC and integral Store.

The ground floor comprises entrance vestibule, entrance hall, cloaks/WC, lounge and dining room both with living flame gas fires, spacious breakfast kitchen with a wall mounted EcoTEC central heating boiler.