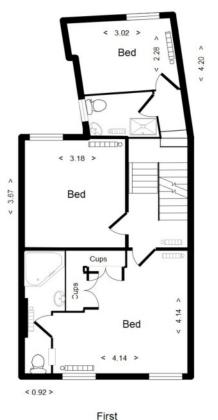

The split level first floor has three bedrooms with the spacious front double room having two built in double wardrobes and a three piece en-suite bathroom. There is also a three piece family shower room with shower cubicle and Aquatronic electric shower unit.

#### 14 Middleton Road, Heysham, LA3 2QD

Total Area = 140.30 Sq. Metres

Viewing is strictly by appointment with the sole agents

The services, kitchen and sanitary ware, appliances and fittings have not been tested by the selling agents and purchasers should undertake their own investigations and survey. The agents endeavour to make their sales details are correct, however, purchasers and their conveyancers should make their own enquiries as to accuracy, especially where statements have not been verified. Please contact the agents before travelling any distance to view to check availability and confirm any point of particular importance.