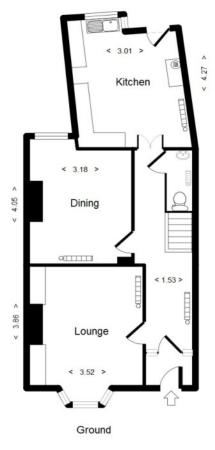

#### 14 Middleton Road, Heysham, LA3 2QD

Total Area = 140.30 Sq. Metres

Viewing is strictly by appointment with the sole agents

The services, kitchen and sanitary ware, appliances and fittings have not been tested by the selling agents and purchasers should undertake their own investigations and survey. The agents endeavour to make their sales details are correct, however, purchasers and their conveyancers should make their own enquiries as to accuracy, especially where statements have not been verified. Please contact the agents before travelling any distance to view to check availability and confirm any point of particular importance.