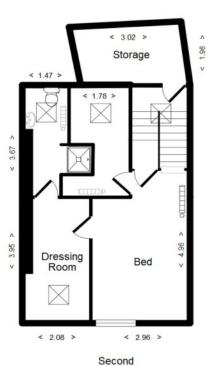

The second floor is currently laid out as either 2/3 bedrooms or a possible self contained floor with one room being a sitting room with a three piece en-suite shower room with a thermostatic shower room.

#### 14 Middleton Road, Heysham, LA3 2QD

Total Area = 140.30 Sq. Metres

Viewing is strictly by appointment with the sole agents

The services, kitchen and sanitary ware, appliances and fittings have not been tested by the selling agents and purchasers should undertake their own investigations and survey. The agents endeavour to make their sales details are correct, however, purchasers and their conveyancers should make their own enquiries as to accuracy, especially where statements have not been verified. Please contact the agents before travelling any distance to view to check availability and confirm any point of particular importance.