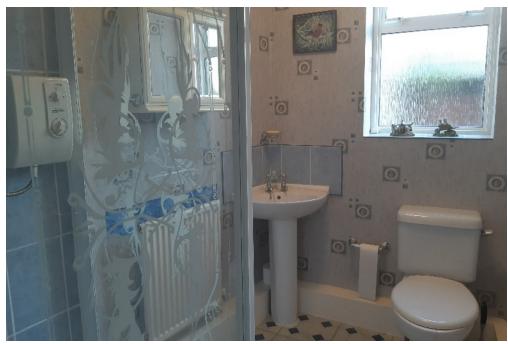

#### **Accommodation**

Well proportioned three story accommodation benefits from gas central heating, uPVC double glazing, an enclosed rear yard, outside WC and integral Store.

The ground floor comprises entrance vestibule, entrance hall, cloaks/WC, lounge and dining room both with living flame gas fires, spacious breakfast kitchen with a wall mounted EcoTEC central heating boiler.

The split level first floor has three bedrooms with the spacious front double room having two built in double wardrobes and a three piece en-suite bathroom. There is also a three piece family shower room with shower cubicle and Aquatronic electric shower unit.

The second floor is currently laid out as either 2/3 bedrooms or a possible self contained floor with one room being a sitting room with a three piece en-suite shower room with a thermostatic shower room.