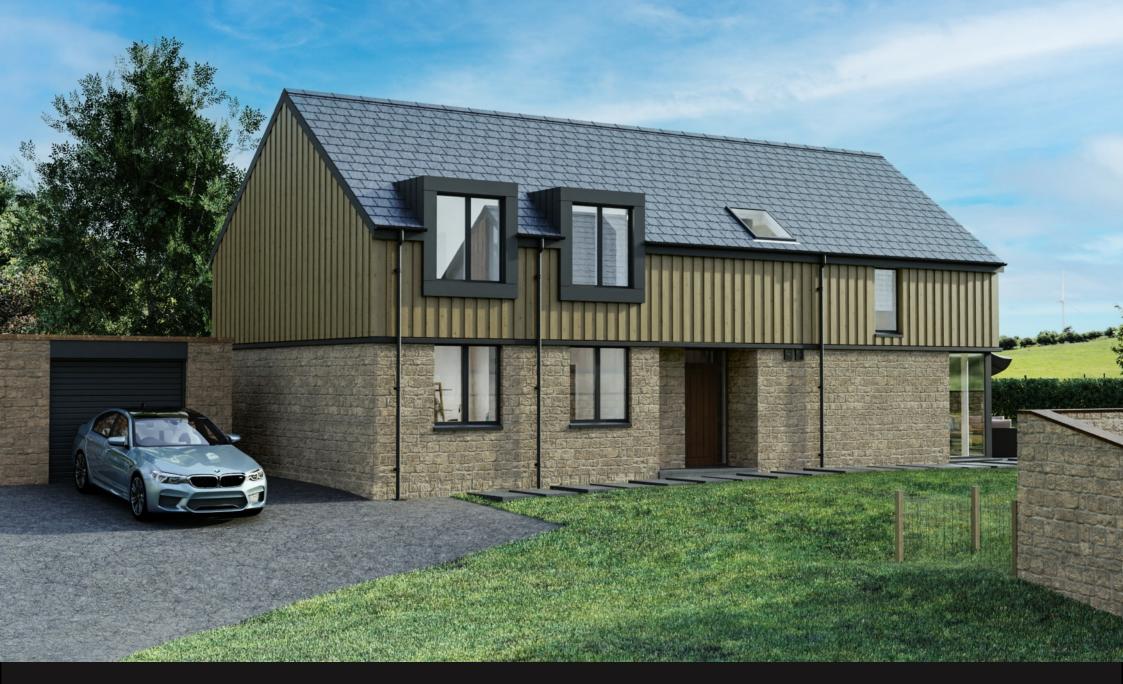

# Plot 1, Acresfield

An exclusive development of 3 contemporary bespoke architect designed homes tucked away on a quiet and private development finished to the very highest of standards with modern day living at the forefront of design; a place where space and light, modernity and tradition, house and garden, combine to create an energising contemporary home. Constructed by the aspiring *Eston Homes Limited*, who strive to deliver on quality; impeccably designed and meticulously planned to afford every comfort and luxury in a seamless and subtle manner.

#### **Key Features**

- Spacious and contemporary modern home
- Air Source heating
- Energy efficient
- Open plan living
- 4 bedrooms
- Underfloor heating to ground floor
- Single garage
- Aluminium windows/doors including aluminium/timber composite front door
- Slate roof
- Larch cladding
- Rural setting
- Upgrades/choices available
- 5 min walk to Lancaster University
- First properties to be built in this area in 20 years
- Entrance Via private road