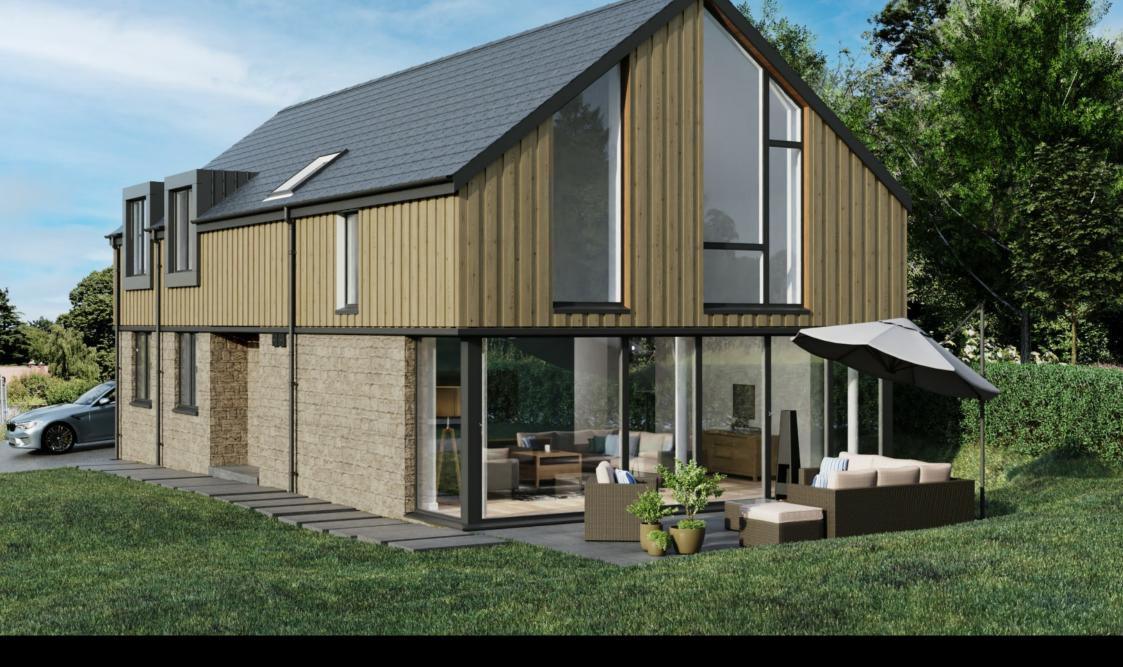

# Plot 1, Acresfield

An exclusive development of 3 contemporary bespoke architect designed homes tucked away on a quiet and private development finished to the very highest of standards with modern day living at the forefront of design; a place where space and light, modernity and tradition, house and garden, combine to create an energising contemporary home. Constructed by the aspiring *Eston Homes Limited*, who strive to deliver on quality; impeccably designed and meticulously planned to afford every comfort and luxury in a seamless and subtle manner.

#### **Key Features**

- Spacious and contemporary modern home
- Air Source heating
- Energy efficient
- Open plan living
- 4 bedrooms
- Underfloor heating to ground floor
- Single garage
- Aluminium windows/doors including aluminium/timber composite front door
- Slate roof
- Larch cladding
- Rural setting
- Upgrades/choices available
- 5 min walk to Lancaster University
- First properties to be built in this area in 20 years
- Entrance Via private road