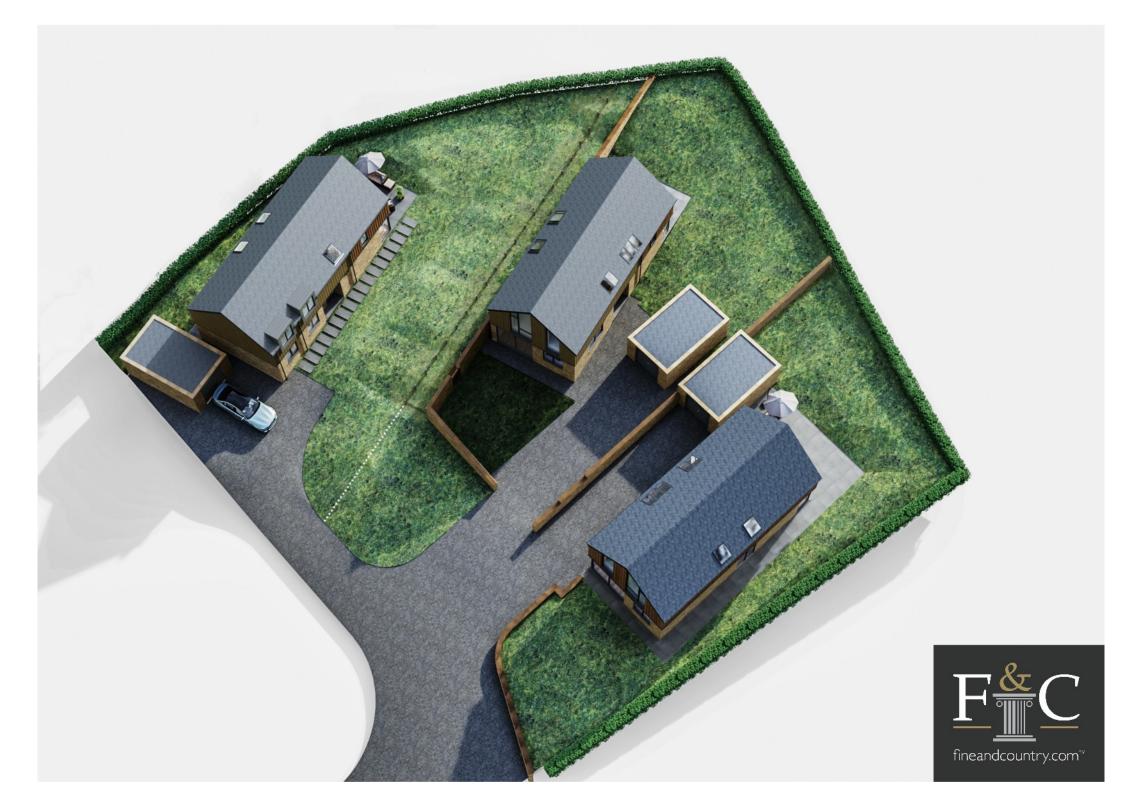

# Plot 1, Acresfield

An exclusive development of 3 contemporary bespoke architect designed homes tucked away on a quiet and private development finished to the very highest of standards with modern day living at the forefront of design; a place where space and light, modernity and tradition, house and garden, combine to create an energising contemporary home. Constructed by the aspiring *Eston Homes Limited*, who strive to deliver on quality; impeccably designed and meticulously planned to afford every comfort and luxury in a seamless and subtle manner.

#### **Key Features**

- Spacious and contemporary modern home
- Air Source heating
- Energy efficient
- Open plan living
- 4 bedrooms
- Underfloor heating to ground floor
- Single garage
- Aluminium windows/doors including aluminium/timber composite front door
- Slate roof
- Larch cladding
- Rural setting
- Upgrades/choices available
- 5 min walk to Lancaster University
- First properties to be built in this area in 20 years
- Entrance Via private road