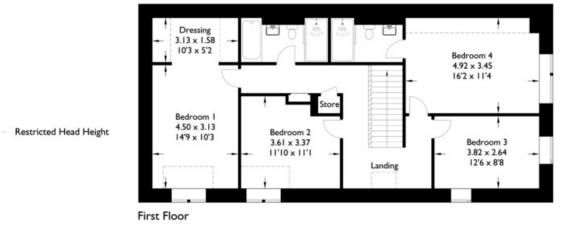

### Plot I, Acresfield

Approximate Gross Internal Area : 175.11 sq m / 1884.86 sq ft Garage : 17.64 sq m / 189.87 sq ft Total : 192.75 sq m / 2074.74 sq ft

Garage

Ground Floor

For illustrative purposes only. Not to scale. Whilst every attempt was made to ensure the accuracy of the floor plan, all measurements are approximate and no responsibility is taken for any error.