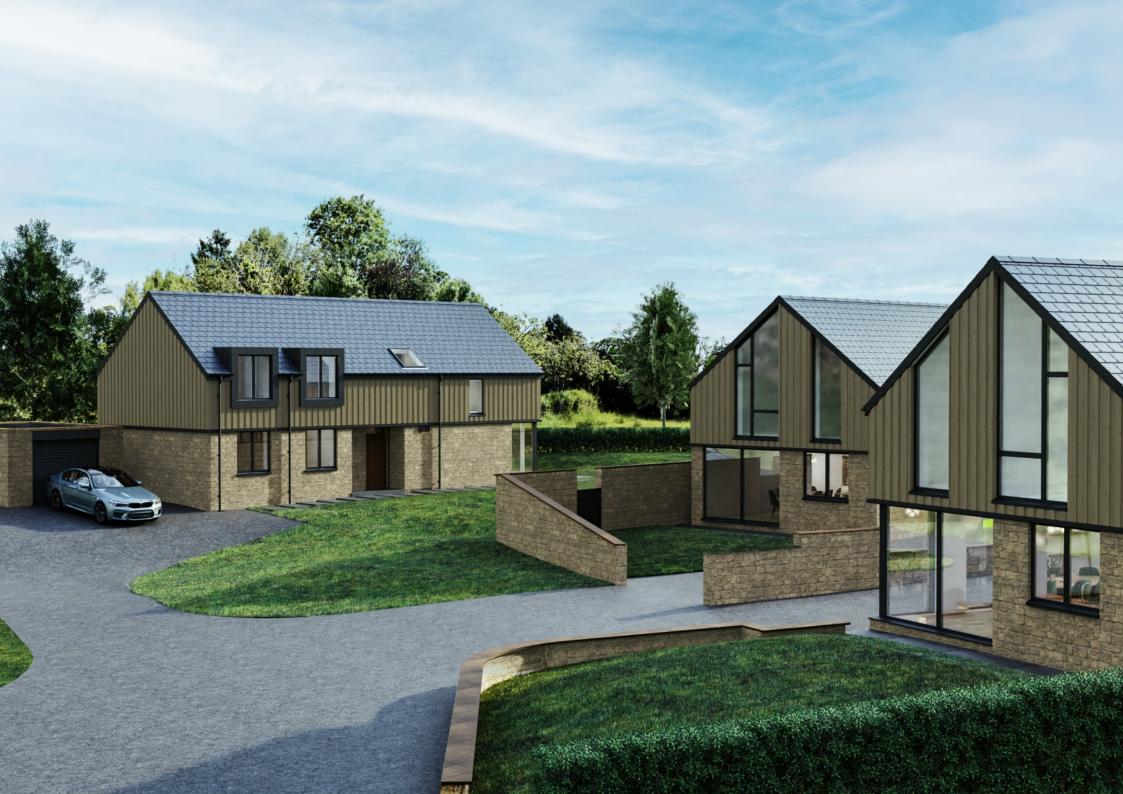

# Plot 1, Acresfield

An exclusive development of 3 contemporary bespoke architect designed homes tucked away on a quiet and private development finished to the very highest of standards with modern day living at the forefront of design; a place where space and light, modernity and tradition, house and garden, combine to create an energising contemporary home. Constructed by the aspiring *Eston Homes Limited*, who strive to deliver on quality; impeccably designed and meticulously planned to afford every comfort and luxury in a seamless and subtle manner.

#### **Key Features**

- Spacious and contemporary modern home
- Air Source heating
- Energy efficient
- Open plan living
- 4 bedrooms
- Underfloor heating to ground floor
- Single garage
- Aluminium windows/doors including aluminium/timber composite front door
- Slate roof
- Larch cladding
- Rural setting
- Upgrades/choices available
- 5 min walk to Lancaster University
- First properties to be built in this area in 20 years
- Entrance Via private road