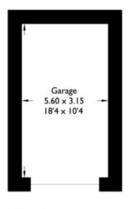

### Plot I, Acresfield

Approximate Gross Internal Area : 175.11 sq m / 1884.86 sq ft Garage : 17.64 sq m / 189.87 sq ft Total : 192.75 sq m / 2074.74 sq ft

Garage

Ground Floor

For illustrative purposes only. Not to scale. Whilst every attempt was made to ensure the accuracy of the floor plan, all measurements are approximate and no responsibility is taken for any error.