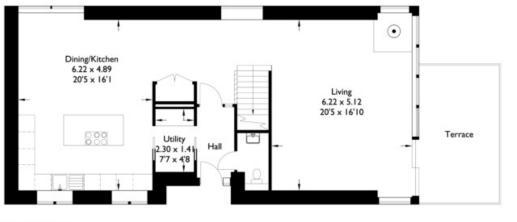

### Plot I, Acresfield

Approximate Gross Internal Area : 175.11 sq m / 1884.86 sq ft Garage : 17.64 sq m / 189.87 sq ft Total : 192.75 sq m / 2074.74 sq ft

Garage

Ground Floor

For illustrative purposes only. Not to scale. Whilst every attempt was made to ensure the accuracy of the floor plan, all measurements are approximate and no responsibility is taken for any error.