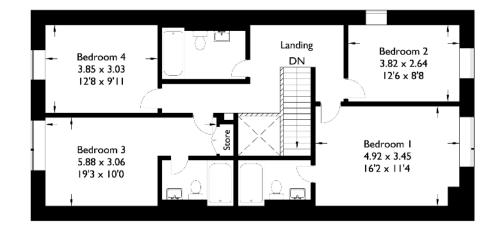

## 3 Acresfield, Bailrigg

Approximate Gross Internal Area : 173.82 sq m / 1870.98 sq ft Garage : 17.71 sq m / 190.62 sq ft Total : 191.53 sq m / 2061.61 sq ft

First Floor

For more information on the development please contact our Lancaster office on