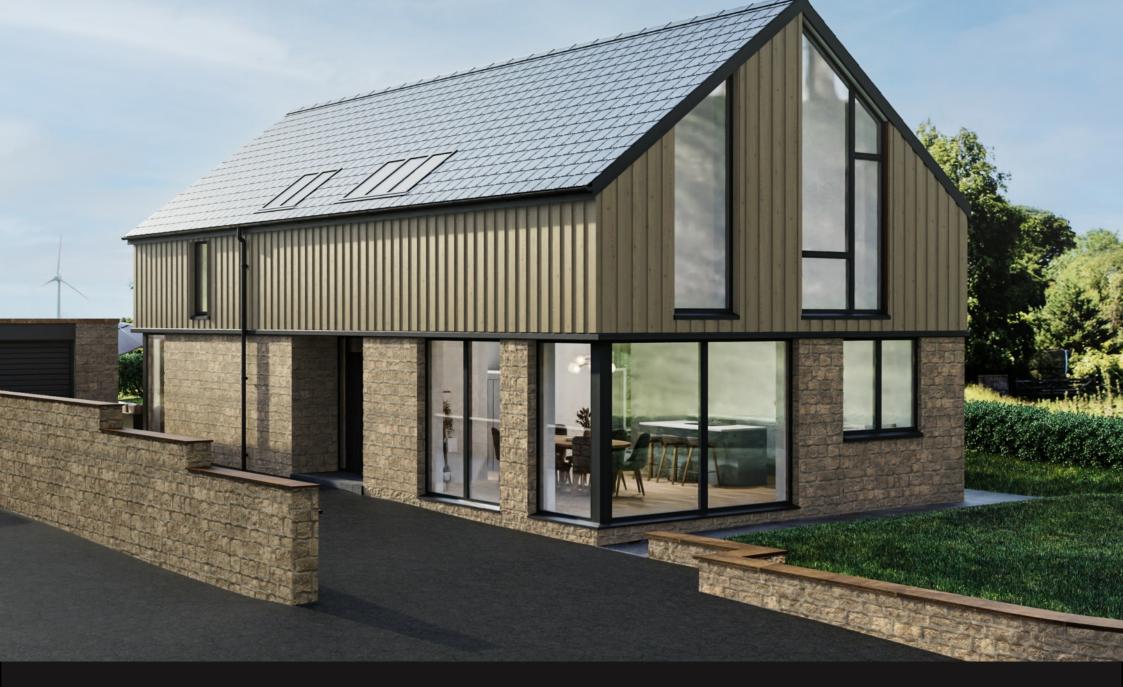

Plot 3, Acresfield

LAND AND NEW HOMES

An exclusive development of 3 contemporary bespoke architect designed homes tucked away on a quiet and private development finished to the very highest of standards with modern day living at the forefront of design; a place where space and light, modernity and tradition, house and garden, combine to create an energising contemporary home. Constructed by the aspiring *Eston Homes Limited*, who strive to deliver on quality; impeccably designed and meticulously planned to afford every comfort and luxury in a seamless and subtle manner.

## Key Features

- Spacious and contemporary modern home
- Air Source heating
- Energy efficient
- Open plan living
- 4 bedrooms
- Underfloor heating to ground floor
- Single garage
- Aluminium windows/doors including aluminium/timber composite front door
- Slate roof
- Larch cladding
- Rural setting
- Upgrades/choices available