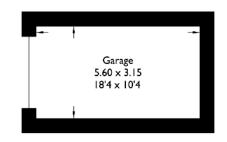

## 3 Acresfield, Bailrigg

Approximate Gross Internal Area : 173.82 sq m / 1870.98 sq ft Garage : 17.71 sq m / 190.62 sq ft Total : 191.53 sq m / 2061.61 sq ft

First Floor

For more information on the development please contact our Lancaster office on