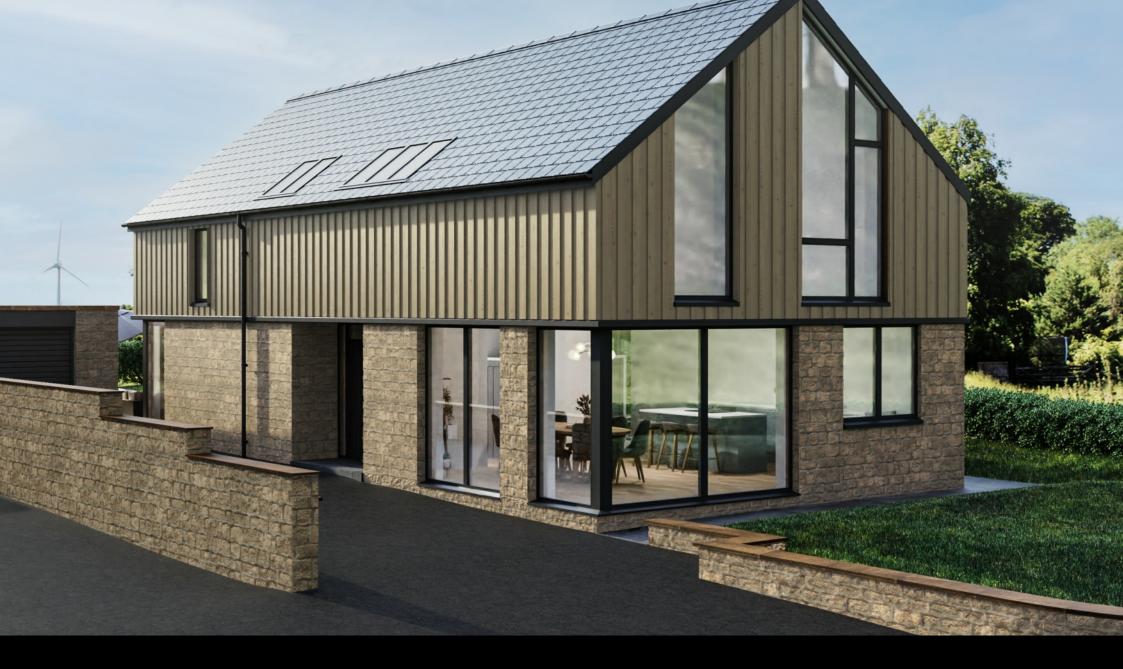

Plot 3, Acresfield

LAND AND NEW HOMES

An exclusive development of 3 contemporary bespoke architect designed homes tucked away on a quiet and private development finished to the very highest of standards with modern day living at the forefront of design; a place where space and light, modernity and tradition, house and garden, combine to create an energising contemporary home. Constructed by the aspiring *Eston Homes Limited*, who strive to deliver on quality; impeccably designed and meticulously planned to afford every comfort and luxury in a seamless and subtle manner.

## Key Features

- Spacious and contemporary modern home
- Air Source heating
- Energy efficient
- Open plan living
- 4 bedrooms
- Underfloor heating to ground floor
- Single garage
- Aluminium windows/doors including aluminium/timber composite front door
- Slate roof
- Larch cladding
- Rural setting
- Upgrades/choices available