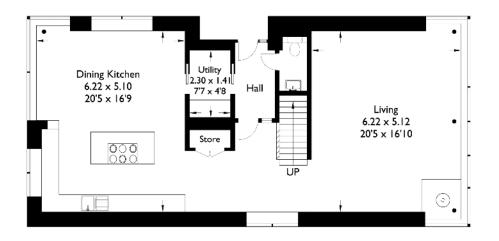

## 3 Acresfield, Bailrigg

Approximate Gross Internal Area : 173.82 sq m / 1870.98 sq ft Garage : 17.71 sq m / 190.62 sq ft Total : 191.53 sq m / 2061.61 sq ft

First Floor

For more information on the development please contact our Lancaster office on