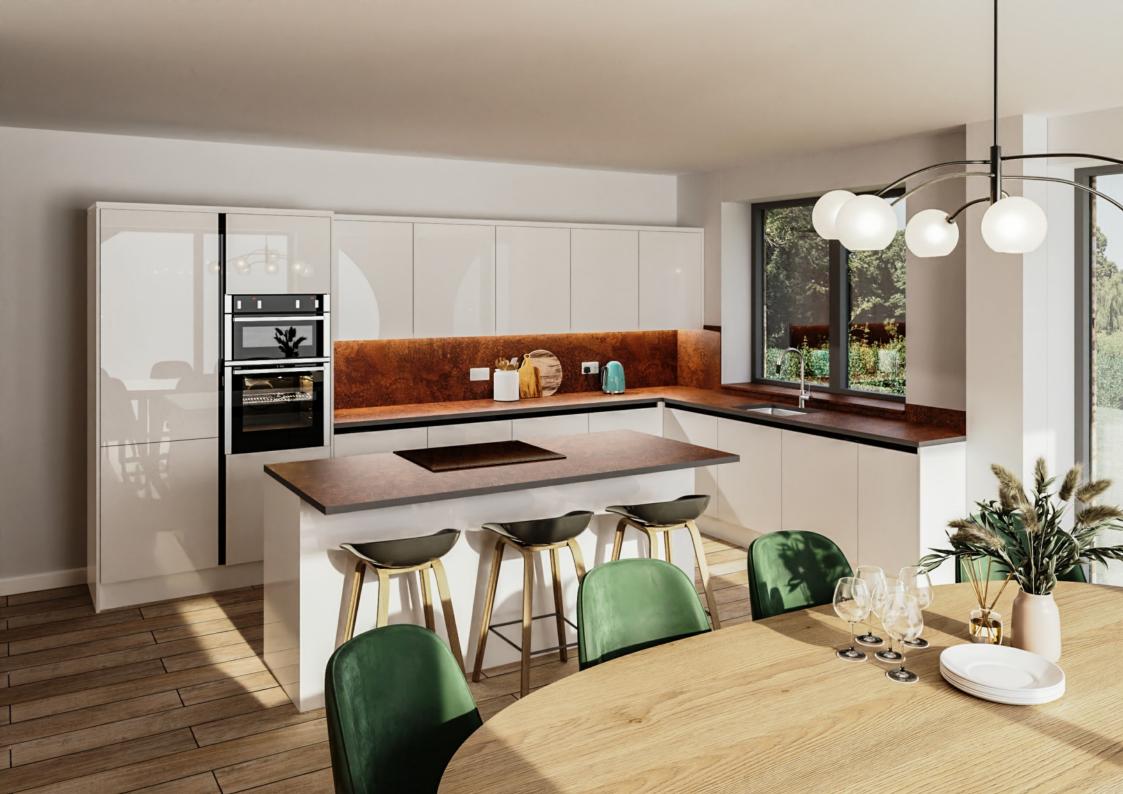

## Key Features

- Spacious and contemporary modern home
- Air Source heating
- Energy efficient
- Open plan living
- 4 bedrooms
- Underfloor heating to ground floor
- Single garage
- Aluminium windows/doors including aluminium/timber composite front door
- Slate roof
- Larch cladding
- Rural setting
- Upgrades/choices available