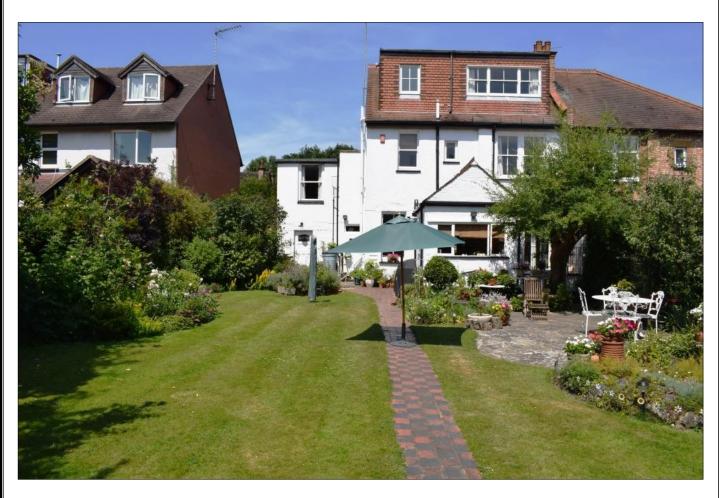

## SOUTHFIELD PARK, NORTH HARROW, HA2 6HF

PRICE ... £815,000 FREEHOLD

The property is a substantial five bedroom Edwardian house (2504 sq ft) that offers a subtle blend of character with contemporary features. This includes original tiled flooring in the hallway, attractive fireplaces, exposed woodwork and original coving and ceiling moldings. The spacious accommodation includes three reception rooms, a compact functional kitchen and a morning room/conservatory. The 20' x 14'5 master bedroom benefits from an en-suite shower room, there are three further double bedrooms, a 10' bedroom five and a family bathroom. Outside there is off street parking for two cars, a garage with own drive and a beautiful 85' landscaped rear garden with a southerly aspect. Offered with no upper chain.