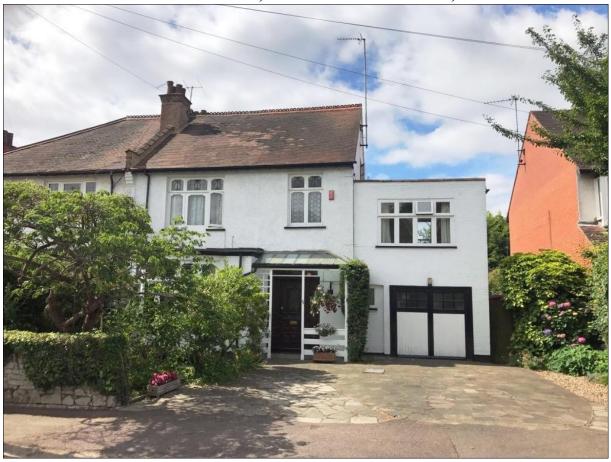

## SOUTHFIELD PARK, NORTH HARROW, HA2 6HF

PRICE ... £815,000 FREEHOLD

The property is a substantial five bedroom Edwardian house (2504 sq ft) that offers a subtle blend of character with contemporary features. This includes original tiled flooring in the hallway, attractive fireplaces, exposed woodwork and original coving and ceiling moldings. The spacious accommodation includes three reception rooms, a compact functional kitchen and a morning room/conservatory. The 20' x 14'5 master bedroom benefits from an en-suite shower room, there are three further double bedrooms, a 10' bedroom five and a family bathroom. Outside there is off street parking for two cars, a garage with own drive and a beautiful 85' landscaped rear garden with a southerly aspect. Offered with no upper chain.