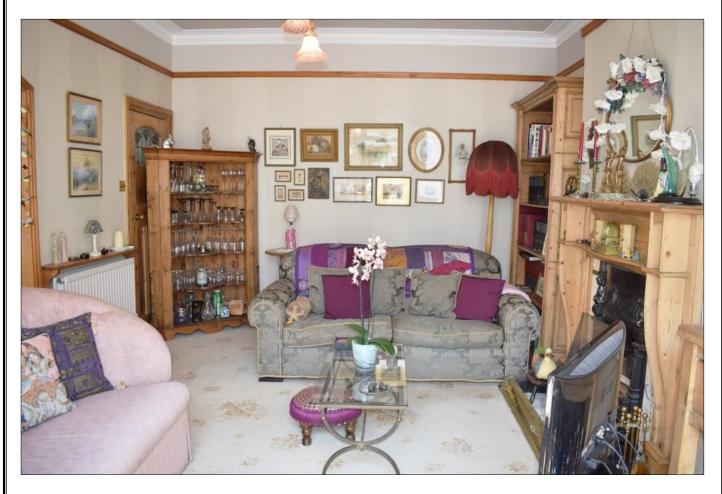

## SOUTHFIELD PARK, NORTH HARROW, HA2 6HF

PRICE ... £815,000 FREEHOLD

The property is a substantial five bedroom Edwardian house (2504 sq ft) that offers a subtle blend of character with contemporary features. This includes original tiled flooring in the hallway, attractive fireplaces, exposed woodwork and original coving and ceiling moldings. The spacious accommodation includes three reception rooms, a compact functional kitchen and a morning room/conservatory. The 20' x 14'5 master bedroom benefits from an en-suite shower room, there are three further double bedrooms, a 10' bedroom five and a family bathroom. Outside there is off street parking for two cars, a garage with own drive and a beautiful 85' landscaped rear garden with a southerly aspect. Offered with no upper chain.