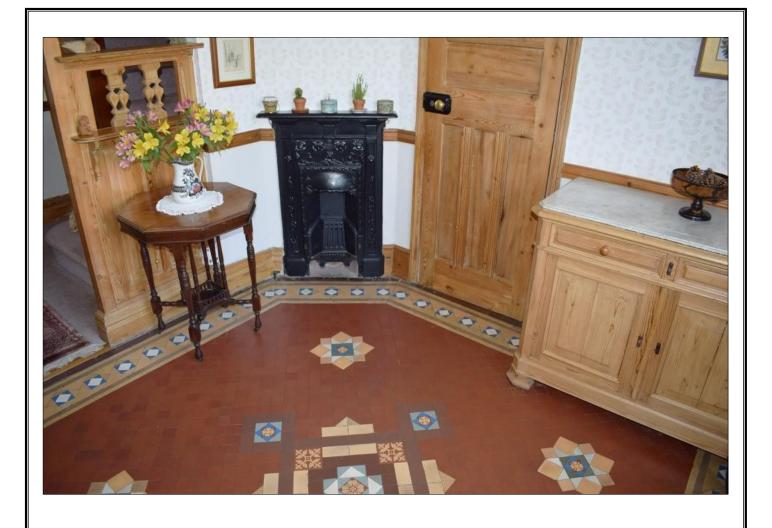

## SOUTHFIELD PARK, NORTH HARROW, HA2 6HF

PRICE ... £815,000 FREEHOLD

The property is a substantial five bedroom Edwardian house (2504 sq ft) that offers a subtle blend of character with contemporary features. This includes original tiled flooring in the hallway, attractive fireplaces, exposed woodwork and original coving and ceiling moldings. The spacious accommodation includes three reception rooms, a compact functional kitchen and a morning room/conservatory. The 20' x 14'5 master bedroom benefits from an en-suite shower room, there are three further double bedrooms, a 10' bedroom five and a family bathroom. Outside there is off street parking for two cars, a garage with own drive and a beautiful 85' landscaped rear garden with a southerly aspect. Offered with no upper chain.