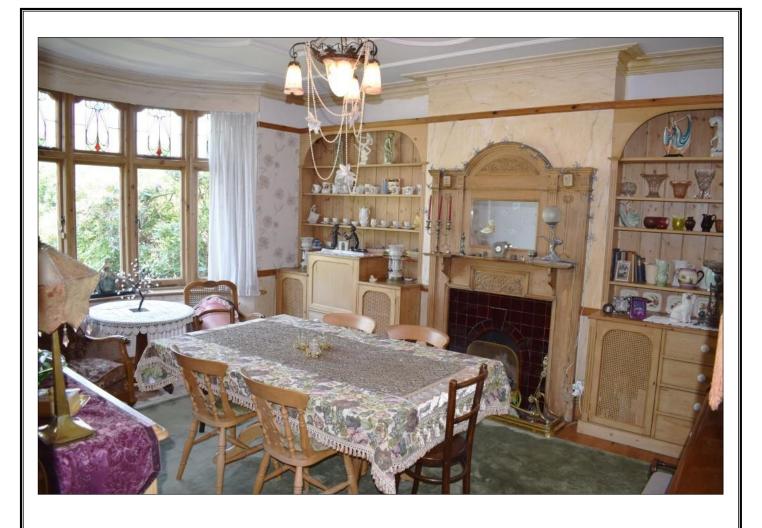

## SOUTHFIELD PARK, NORTH HARROW, HA2 6HF

PRICE ... £815,000 FREEHOLD

The property is a substantial five bedroom Edwardian house (2504 sq ft) that offers a subtle blend of character with contemporary features. This includes original tiled flooring in the hallway, attractive fireplaces, exposed woodwork and original coving and ceiling moldings. The spacious accommodation includes three reception rooms, a compact functional kitchen and a morning room/conservatory. The 20' x 14'5 master bedroom benefits from an en-suite shower room, there are three further double bedrooms, a 10' bedroom five and a family bathroom. Outside there is off street parking for two cars, a garage with own drive and a beautiful 85' landscaped rear garden with a southerly aspect. Offered with no upper chain.