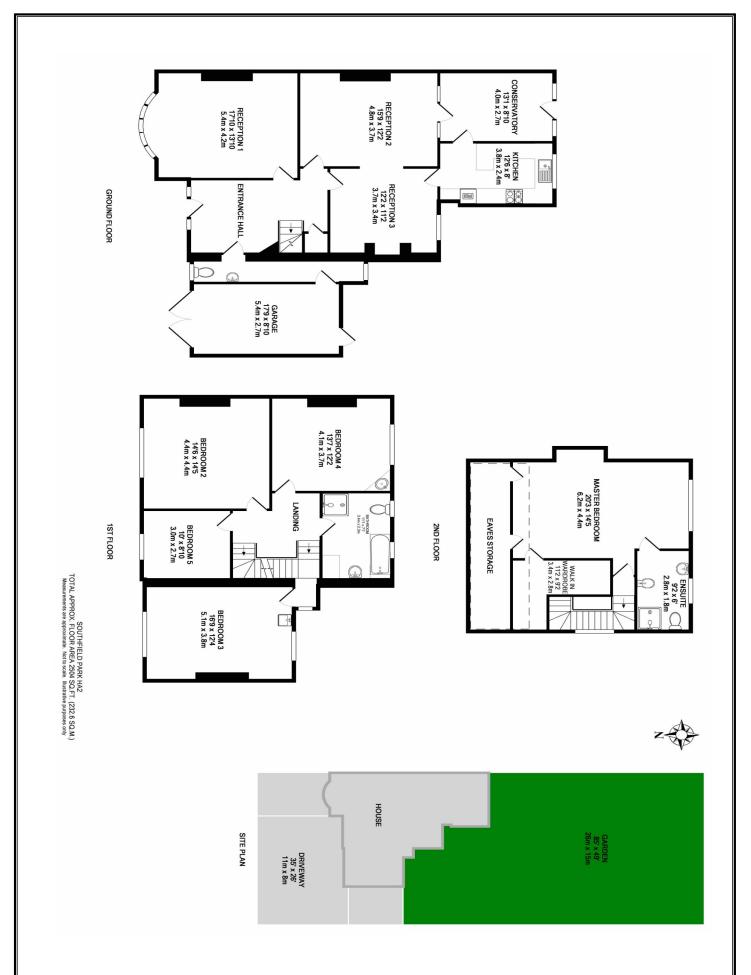

## SOUTHFIELD PARK, NORTH HARROW, HA2 6HF

PRICE ... £815,000 FREEHOLD

The property is a substantial five bedroom Edwardian house (2504 sq ft) that offers a subtle blend of character with contemporary features. This includes original tiled flooring in the hallway, attractive fireplaces, exposed woodwork and original coving and ceiling moldings. The spacious accommodation includes three reception rooms, a compact functional kitchen and a morning room/conservatory. The 20' x 14'5 master bedroom benefits from an en-suite shower room, there are three further double bedrooms, a 10' bedroom five and a family bathroom. Outside there is off street parking for two cars, a garage with own drive and a beautiful 85' landscaped rear garden with a southerly aspect. Offered with no upper chain.