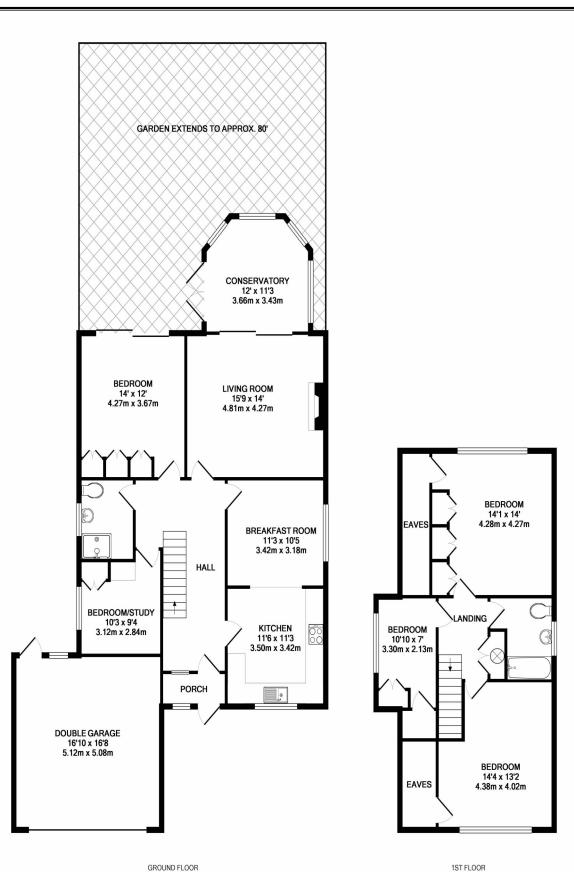

## PRICE.... £899,950..FREEHOLD

This five bedroom detached chalet house (2023 sq ft) is situated in a premier residential location within minutes walk of Pinner Village centre with its large array of boutique style shops, Marks & Spencer food hall and the Metropolitan Line tube station. The ground floor accommodation includes a spacious living room leading to a conservatory, a kitchen/breakfast room, a double bedroom and shower room and a study/bedroom five. The first floor has two double bedrooms with additional eaves storage space, a 10' bedroom three and a family bathroom. Outside the front garden provides off street parking for two cars and a double width garage. The 80' rear garden benefits from a westerly aspect and has two lawn areas, a paved patio, a storage shed and overlooks Pinner's Memorial Park.

#### LOCAL TRANSPORT

Pinner Metropolitan Line Station - 0.3 Miles

 GROUND FLOOR
 1ST FLOOR

 APPROX. FLOOR
 APPROX. FLOOR

 AREA 1359 SQ.FT.
 AREA 664 SQ.FT.

 (126.3 SQ.M.)
 (61.6 SQ.M.)

 TOTAL APPROX. FLOOR AREA 2023 SQ.FT. (187.9 SQ.M.)

Whilst every attempt has been made to ensure the accuracy of the floor plan contained here, measurements of doors, windows, rooms and any other items are approximate and no responsibility is taken for any error, omission, or mis-statement. This plan is for illustrative purposes only and should be used as such by any prospective purchaser. The services, systems and appliances shown have not been tested and no guarantee as to their operability or efficiency can be given Made with Metropix @2018