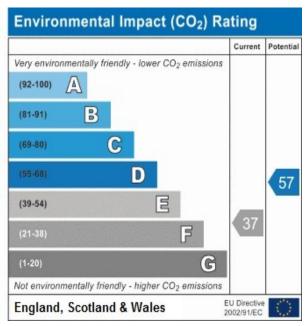

cious living room leading to a conservatory, a kitchen/breakfast room, a double bedroom and shower room and a study/bedroom five. The first floor has two double bedrooms with additional eaves storage space, a 10' bedroom three and a family bathroom. Outside the front garden provides off street parking for two cars and a double width garage. The 80' rear garden benefits from a westerly aspect and has two lawn areas, a paved patio, a storage shed and overlooks Pinner's Memorial Park.

Offered with no upper chain, an internal inspection is recommended.













#### **COUNCIL TAX**

Harrow Borough Council - Band G - £2,814.86

#### **LOCAL SCHOOLS**

Reddiford School - 0.2 Miles West Lodge Primary School - 0.4 Miles

#### LOCAL TRANSPORT

Pinner Metropolitan Line Station - 0.3 Miles









 GROUND FLOOR
 1ST FLOOR

 APPROX. FLOOR
 APPROX. FLOOR

 AREA 1359 SQ.FT.
 AREA 664 SQ.FT.

 (126.3 SQ.M.)
 (61.6 SQ.M.)

 TOTAL APPROX. FLOOR AREA 2023 SQ.FT. (187.9 SQ.M.)

Whilst every attempt has been made to ensure the accuracy of the floor plan contained here, measurements of doors, windows, rooms and any other items are approximate and no responsibility is taken for any error, omission, or mis-statement. This plan is for illustrative purposes only and should be used as such by any prospective purchaser. The services, systems and appliances shown have not been tested and no guarantee as to their operability or efficiency can be given Made with Metropix @2018

# For appointments to view please call David Charles 020 8866 0222

All measurements are taken manually and whilst every