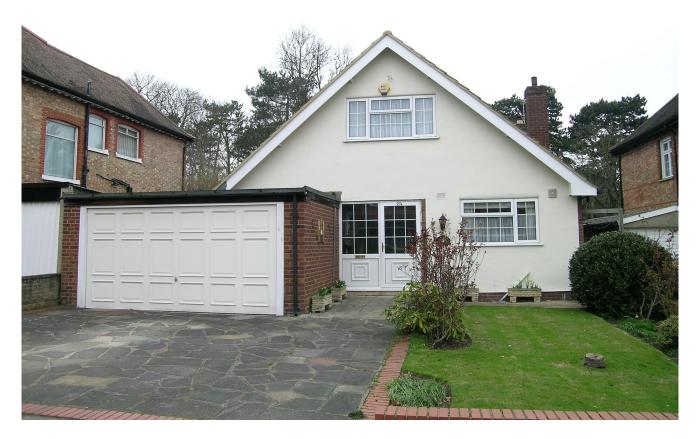

### WEST END AVENUE, PINNER, HA5 1BH

## PRICE.... £899,950..FREEHOLD

This five bedroom detached chalet house (2023 sq ft) is situated in a premier residential location within minutes walk of Pinner Village centre with its large array of boutique style shops, Marks & Spencer food hall and the Metropolitan Line tube station. The ground floor accommodation includes a spacious living room leading to a conservatory, a kitchen/breakfast room, a double bedroom and shower room and a study/bedroom five. The first floor has two double bedrooms with additional eaves storage space, a 10' bedroom three and a family bathroom. Outside the front garden provides off street parking for two cars and a double width garage. The 80' rear garden benefits from a westerly aspect and has two lawn areas, a paved patio, a storage shed and overlooks Pinner's Memorial Park.