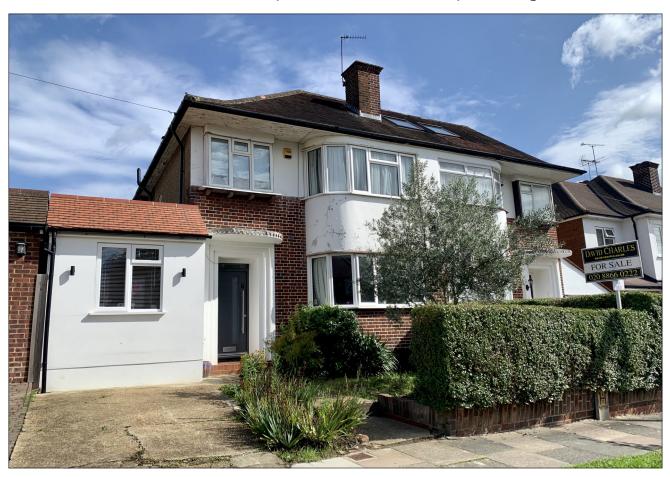

### THE RIDGEWAY, NORTH HARROW, HA2 7QL

## PRICE...£719,950....FREEHOLD

The property is a 1930's built semi-detached three/four bedroom family house (1422 sq ft/132.10 sq m), that has been extended to the side and rear and refurbished to a very high standard throughout. Features include an attractive original stain glass picture window in the hallway, 15ft living room, a substantial 22ft x 18ft open plan kitchen/breakfast/dining room area with a central workstation/breakfast bar and Bi-fold doors overlooking the 67ft rear garden. There is also a separate utility room, a study/bedroom four and both the ground floor shower room and first floor bath/shower room have underfloor heating. The property also benefits from being sold chain free and recently had planning