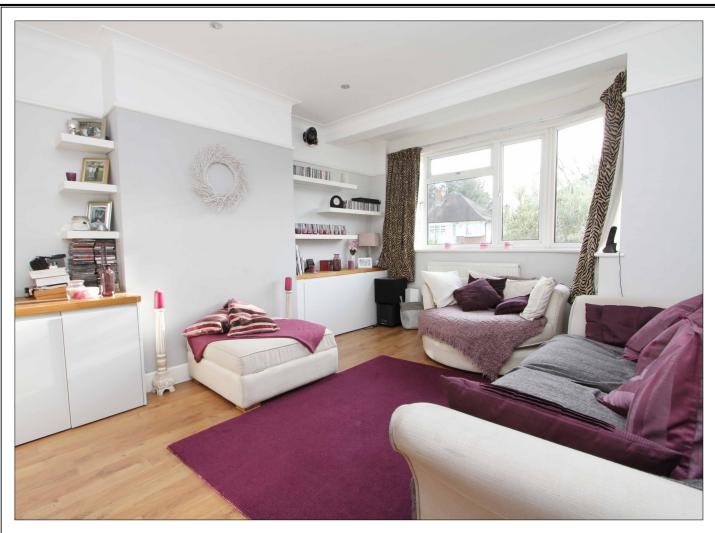

## PRICE...£719,950....FREEHOLD

The property is a 1930's built semi-detached three/four bedroom family house (1422 sq ft/132.10 sq m), that has been extended to the side and rear and refurbished to a very high standard throughout. Features include an attractive original stain glass picture window in the hallway, 15ft living room, a substantial 22ft x 18ft open plan kitchen/breakfast/dining room area with a central workstation/breakfast bar and Bi-fold doors overlooking the 67ft rear garden. There is also a separate utility room, a study/bedroom four and both the ground floor shower room and first floor bath/shower room have underfloor heating. The property also benefits from being sold chain free and recently had planning