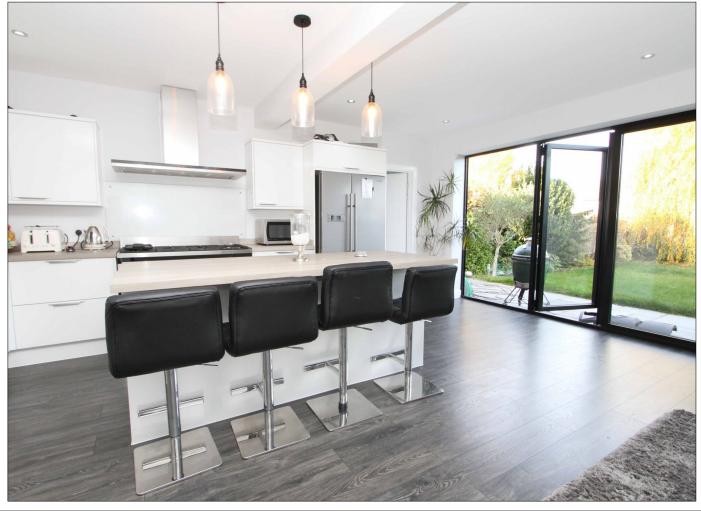

## PRICE...£719,950....FREEHOLD

The property is a 1930's built semi-detached three/four bedroom family house (1422 sq ft/132.10 sq m), that has been extended to the side and rear and refurbished to a very high standard throughout. Features include an attractive original stain glass picture window in the hallway, 15ft living room, a substantial 22ft x 18ft open plan kitchen/breakfast/dining room area with a central workstation/breakfast bar and Bi-fold doors overlooking the 67ft rear garden. There is also a separate utility room, a study/bedroom four and both the ground floor shower room and first floor bath/shower room have underfloor heating. The property also benefits from being sold chain free and recently had planning