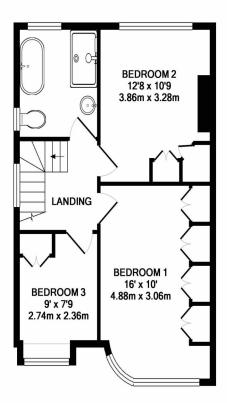

#### LOCAL TRANSPORT

North Harrow Station (Metropolitan Line) - 0.6 Miles Pinner Metropolitan Line Station (Metropolitan Line) - 0.7 Miles Rayners Lane (Metropolitan & Piccadilly Line) - 1.0 Miles

GROUND FLOOR APPROX. FLOOR AREA 920 SQ.FT. (85.5 SQ.M.) 1ST FLOOR APPROX. FLOOR AREA 501 SQ.FT. (46.6 SQ.M.)

TOTAL APPROX. FLOOR AREA 1422 SQ.FT. (132.1 SQ.M.)

Whilst every attempt has been made to ensure the accuracy of the floor plan contained here, measurements of doors, windows, rooms and any other items are approximate and no responsibility is taken for any error, omission, or mis-statement. This plan is for illustrative purposes only and should be used as such by any prospective purchaser. The services, systems and appliances shown have not been tested and no guarantee as to their operability or efficiency can be given Made with Metropix @2018