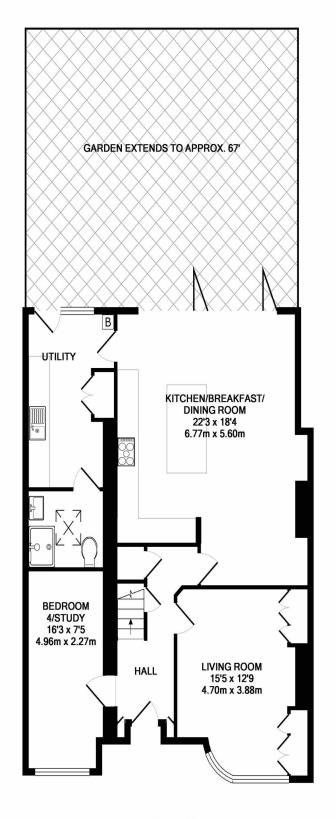

## PRICE...£719,950....FREEHOLD

The property is a 1930's built semi-detached three/four bedroom family house (1422 sq ft/132.10 sq m), that has been extended to the side and rear and refurbished to a very high standard throughout. Features include an attractive original stain glass picture window in the hallway, 15ft living room, a substantial 22ft x 18ft open plan kitchen/breakfast/dining room area with a central workstation/breakfast bar and Bi-fold doors overlooking the 67ft rear garden. There is also a separate utility room, a study/bedroom four and both the ground floor shower room and first floor bath/shower room have underfloor heating. The property also benefits from being sold chain free and recently had planning

#### LOCAL TRANSPORT

North Harrow Station (Metropolitan Line) - 0.6 Miles Pinner Metropolitan Line Station (Metropolitan Line) - 0.7 Miles Rayners Lane (Metropolitan & Piccadilly Line) - 1.0 Miles

GROUND FLOOR APPROX. FLOOR AREA 920 SQ.FT. (85.5 SQ.M.) 1ST FLOOR APPROX. FLOOR AREA 501 SQ.FT. (46.6 SQ.M.)

TOTAL APPROX. FLOOR AREA 1422 SQ.FT. (132.1 SQ.M.)

Whilst every attempt has been made to ensure the accuracy of the floor plan contained here, measurements of doors, windows, rooms and any other items are approximate and no responsibility is taken for any error, omission, or mis-statement. This plan is for illustrative purposes only and should be used as such by any prospective purchaser. The services, systems and appliances shown have not been tested and no guarantee as to their operability or efficiency can be given Made with Metropix @2018