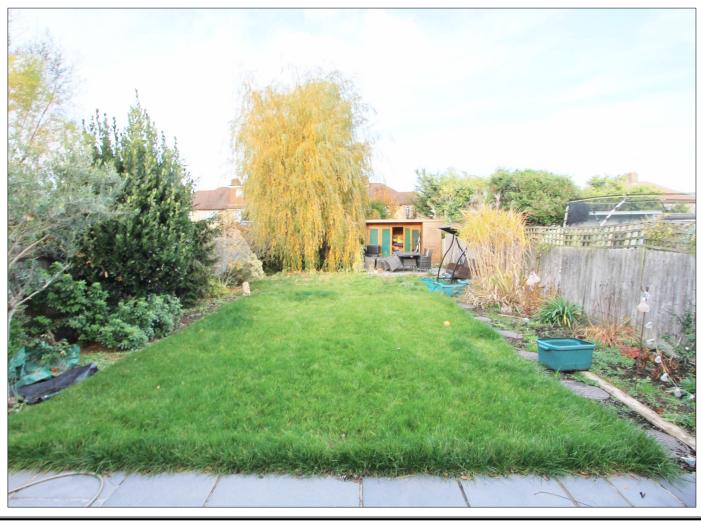

## PRICE...£719,950....FREEHOLD

The property is a 1930's built semi-detached three/four bedroom family house (1422 sq ft/132.10 sq m), that has been extended to the side and rear and refurbished to a very high standard throughout. Features include an attractive original stain glass picture window in the hallway, 15ft living room, a substantial 22ft x 18ft open plan kitchen/breakfast/dining room area with a central workstation/breakfast bar and Bi-fold doors overlooking the 67ft rear garden. There is also a separate utility room, a study/bedroom four and both the ground floor shower room and first floor bath/shower room have underfloor heating. The property also benefits from being sold chain free and recently had planning